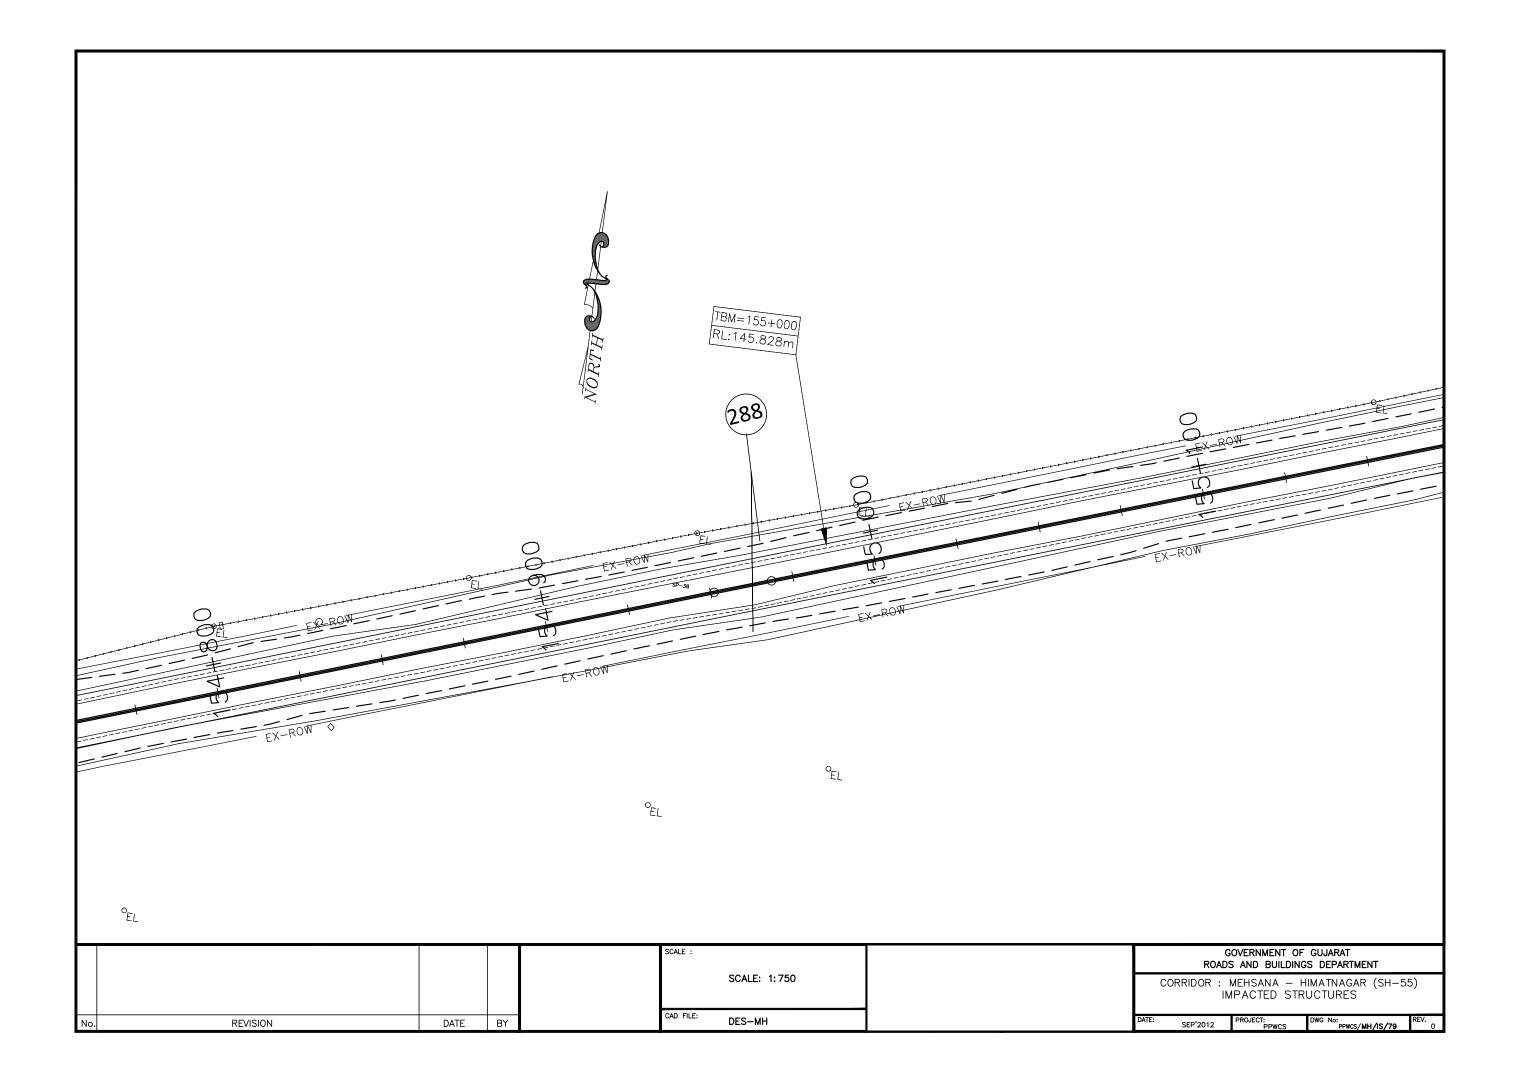

#### Introduction

- Government of Gujarat has taken up the second Gujarat State Highway Project (GSHP-II), covering upgradation, maintenance and improvement of identified core road network for loan appraisal with the World Bank. Roads and Building Department (R&BD), the responsible body for managing the project, has retained M/s LEA Associates South Asia Pvt. Ltd. (LASA) as Project Preparatory Works Consultants to prepare pertinent plans on widening and upgradation of highways.
- As a pre-requisite towards loan appraisal with the World Bank, R&BD has selected nine corridors at this stage, aggregating to 394 km length for detailed project report. This includes widening and upgradation of Mehsana-Himatnagar corridor.
- The total corridor length is 60.7km. The project corridor starts from Mehsana at km 103+000 and ends at km 163+700 at Himatnagar. The corridor passes through 5 Taluks of 3 districts. This includes Mehsana, Visnagar and Vijapur Taluks of Mehsana district, Mansa Taluk of Gandhinagar district and Himatnagar Taluk of Sabarkantha district. CoI along the corridor is 26m.
- Consultation intends to disseminate the information regarding the proposed development as well as to know the opinion of the people regarding resettlement issues, road safety measures and potential impacts of the project.