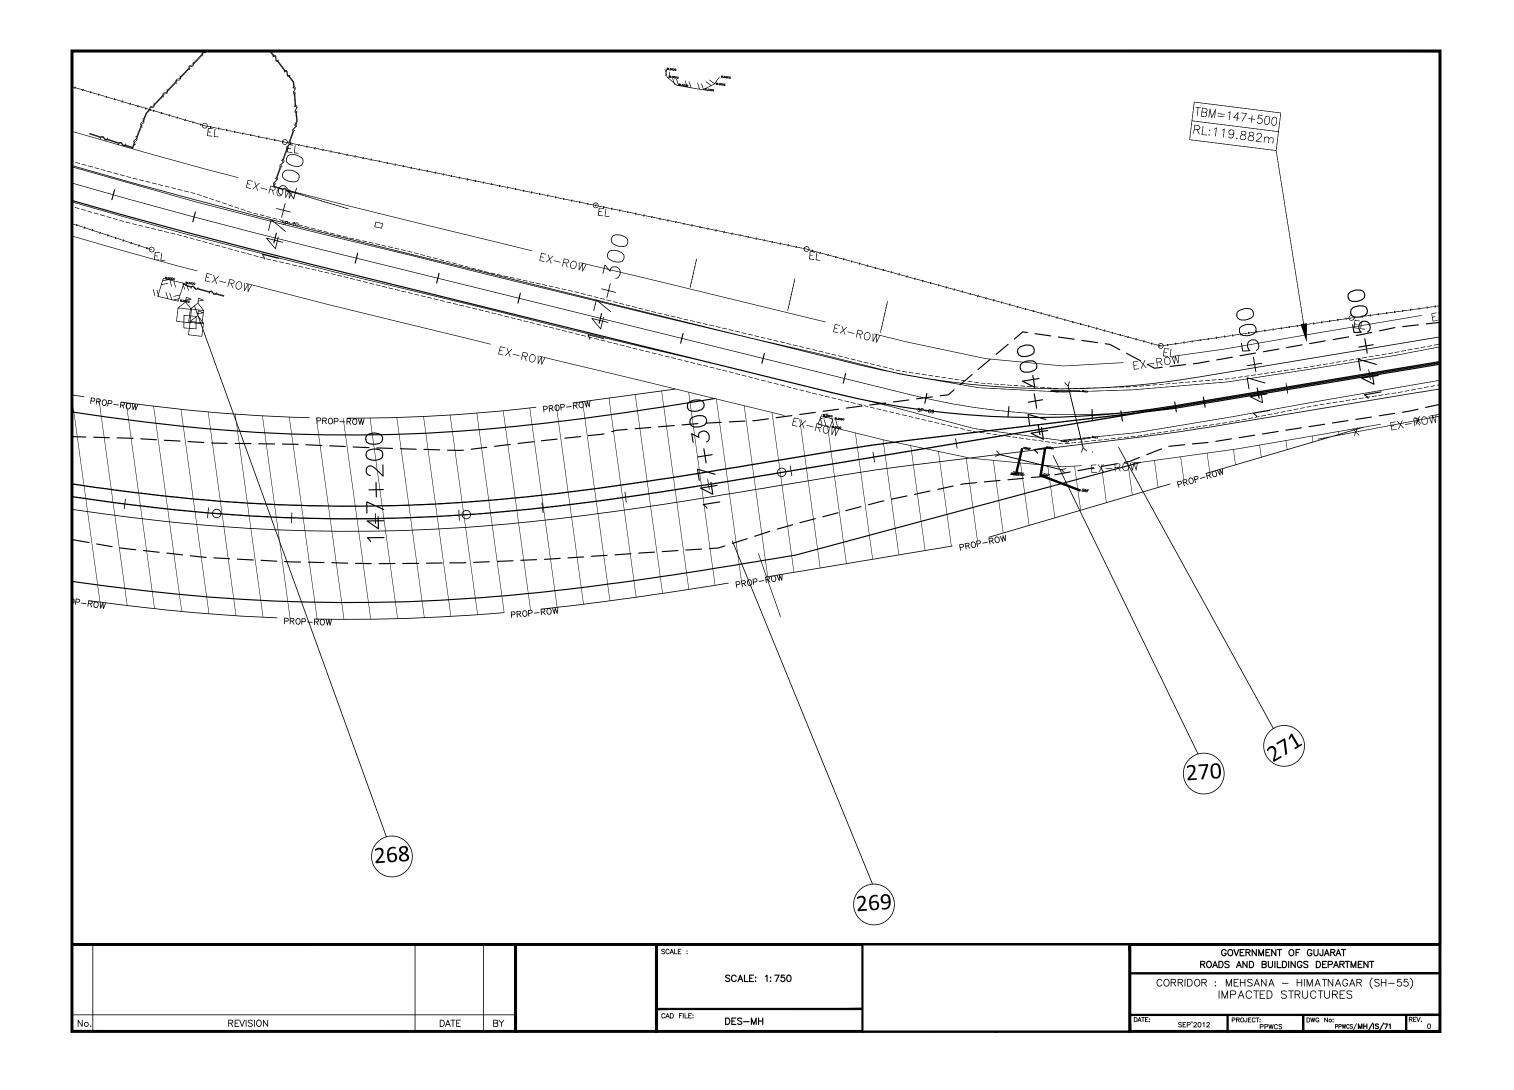

## ROADS AND BUILDINGS DEPARTMENT GOVERNMENT OF GUJARAT

## **Gujarat State Highway Project - II**

## Volume-V: Resettlement Action Plan (RAP)

(MEHSANA - HIMATNAGAR)

[PART-3]

19<sup>th</sup> July, 2013











































































### **Appendix 5.1: Consultation Format**

### COMMUNITY CONSULTATION – DISCUSSION GUIDE Mehsana-Himatnagar Corridor

### ROADS AND BUILDINGS DEPARTMENT, GOVT. OF GUJARAT PPWCS, GUJARAT STATE HIGHWAY PROJECT-II,

#### Introduction

- Government of Gujarat has taken up the second Gujarat State Highway Project (GSHP-II), covering upgradation, maintenance and improvement of identified core road network for loan appraisal with the World Bank. Roads and Building Department (R&BD), the responsible body for managing the project, has retained M/s LEA Associates South Asia Pvt. Ltd. (LASA) as Project Preparatory Works Consultants to prepare pertinent plans on widening and upgradation of highways.
- As a pre-requisite towards loan appraisal with the World Bank, R&BD has sel