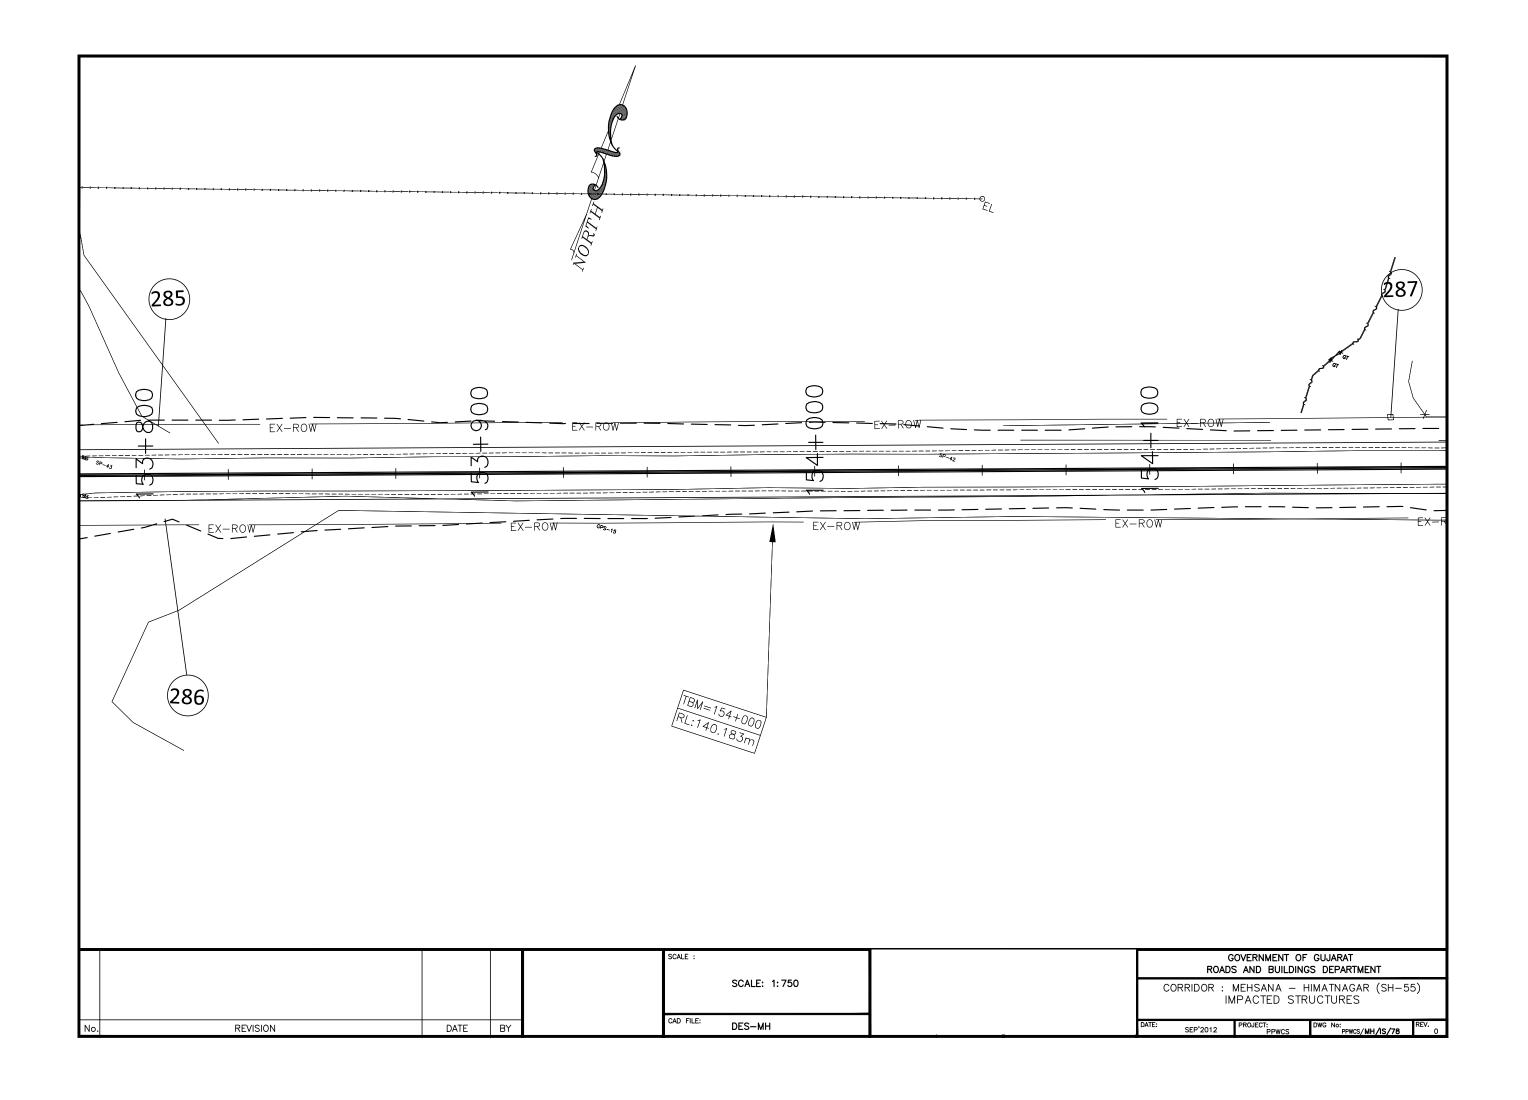

#### Introduction

- Government of Gujarat has taken up the second Gujarat State Highway Project (GSHP-II), covering upgradation, maintenance and improvement of identified core road network for loan appraisal with the World Bank. Roads and Building Department (R&BD), the responsible body for managing the project, has retained M/s LEA Associates South Asia Pvt. Ltd. (LASA) as Project Preparatory Works Consultants to prepare pertinent plans on widening and upgradation of highways.
- As a pre-requisite towards loan appraisal with the World Bank, R&BD has selected nine corridors at this stage, aggregating to 394 km length for detailed project report. This includes widening and upgradation of Mehsana-Himatnagar corridor.
- The total corridor length is 60.7km. The project corridor starts from Mehsana at km 103+000 and ends at km 163+700 at Himatnagar. The corridor passes through 5 Taluks of 3 districts. This includes Mehsana, Visnagar and Vijapur Taluks of Mehsana district, Mansa Taluk of Gandhinagar district and Himatnagar Taluk of Sabarkantha district. CoI along the corridor is 26m.
- Consultation intends to disseminate the information regarding the proposed development as well as to know the opinion of the people regarding resettlement issues, road safety measures and potential impacts of the project.