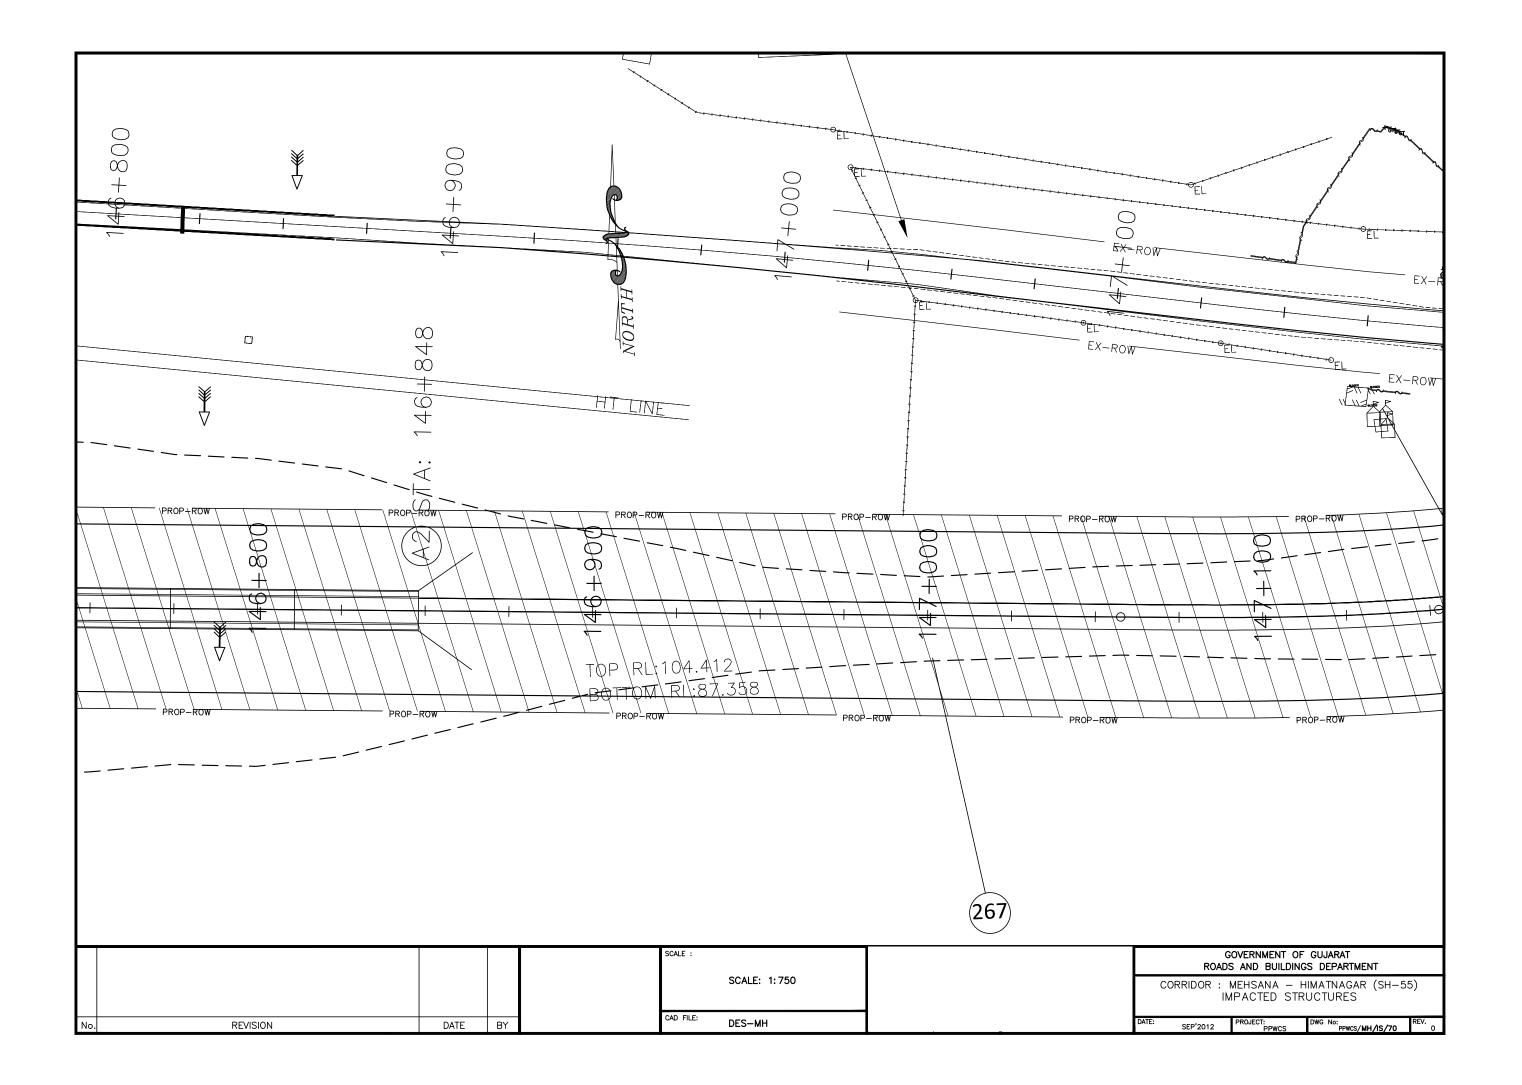

## ROADS AND BUILDINGS DEPARTMENT GOVERNMENT OF GUJARAT

## **Gujarat State Highway Project - II**

## Volume-V: Resettlement Action Plan (RAP)

(MEHSANA - HIMATNAGAR)

[PART-3]

19<sup>th</sup> July, 2013











































































### **Appendix 5.1: Consultation Format**

### COMMUNITY CONSULTATION – DISCUSSION GUIDE Mehsana-Himatnagar Corridor

### ROADS AND BUILDINGS DEPARTMENT, GOVT. OF GUJARAT PPWCS, GUJARAT STATE HIGHWAY PROJECT-II,

#### Introduction

- Government of Gujarat has taken up the second Gujarat State Highway Project (GSHP-II), covering upgradation, maintenance and improvement of identified core road network for loan appraisal with the World Bank. Roads and Building Department (R&BD), the responsible body for managing the project, has retained M/s LEA Associates South Asia Pvt. Ltd. (LASA) as Project Preparatory Works Consultants to prepare pertinent plans on widening and upgradation of highways.
- As a pre-requisite towards loan appraisal with the World Bank, R&BD has s