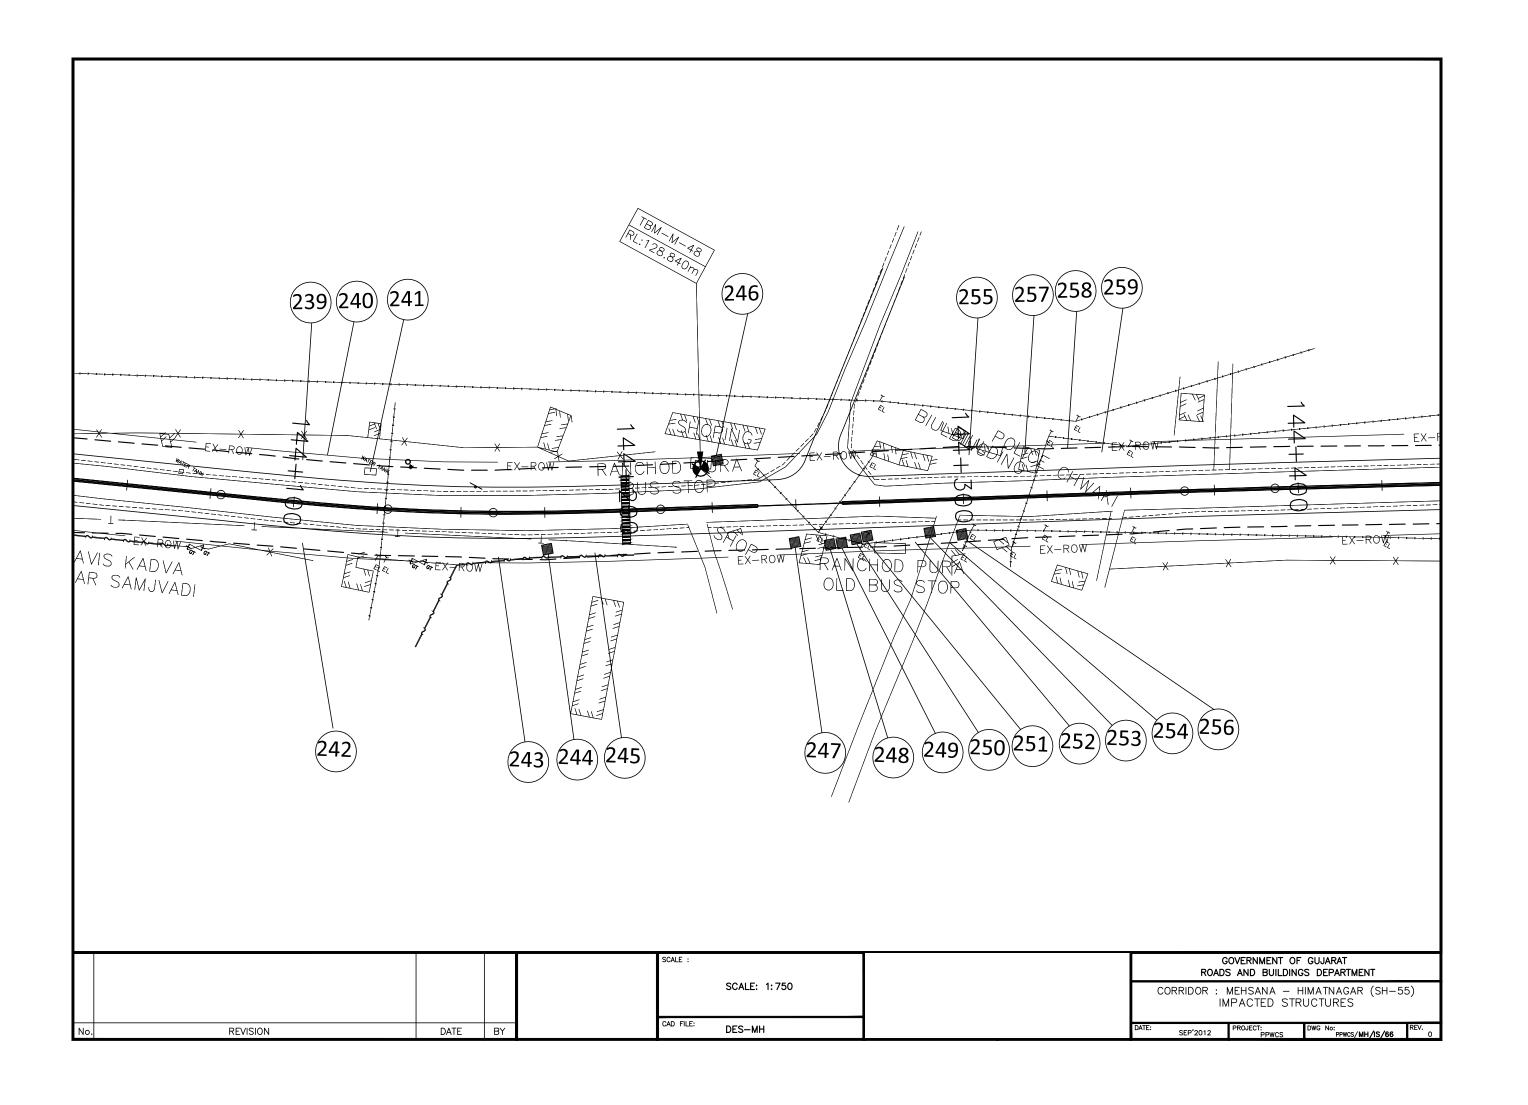

## ROADS AND BUILDINGS DEPARTMENT GOVERNMENT OF GUJARAT

## **Gujarat State Highway Project - II**

## Volume-V: Resettlement Action Plan (RAP)

(MEHSANA - HIMATNAGAR)

[PART-3]

19<sup>th</sup> July, 2013











































































### **Appendix 5.1: Consultation Format**

### COMMUNITY CONSULTATION – DISCUSSION GUIDE Mehsana-Himatnagar Corridor

### ROADS AND BUILDINGS DEPARTMENT, GOVT. OF GUJARAT PPWCS, GUJARAT STATE HIGHWAY PROJECT-II,

#### Introduction

- Government of Gujarat has taken up the second Gujarat State Highway Project (GSHP-II), covering upgradation, maintenance and improvement of identified core road network for loan appraisal with the World Bank. Roads and Building Department (R&BD), the responsible body for managing the project, has retained M/s LEA Associates South Asia Pvt. Ltd. (LASA) as Project Preparatory Works Consultants to prepare pertinent plans on widening and upgradation of highways.
- As a pre-requisite towards loan appraisal with the World Bank, R&