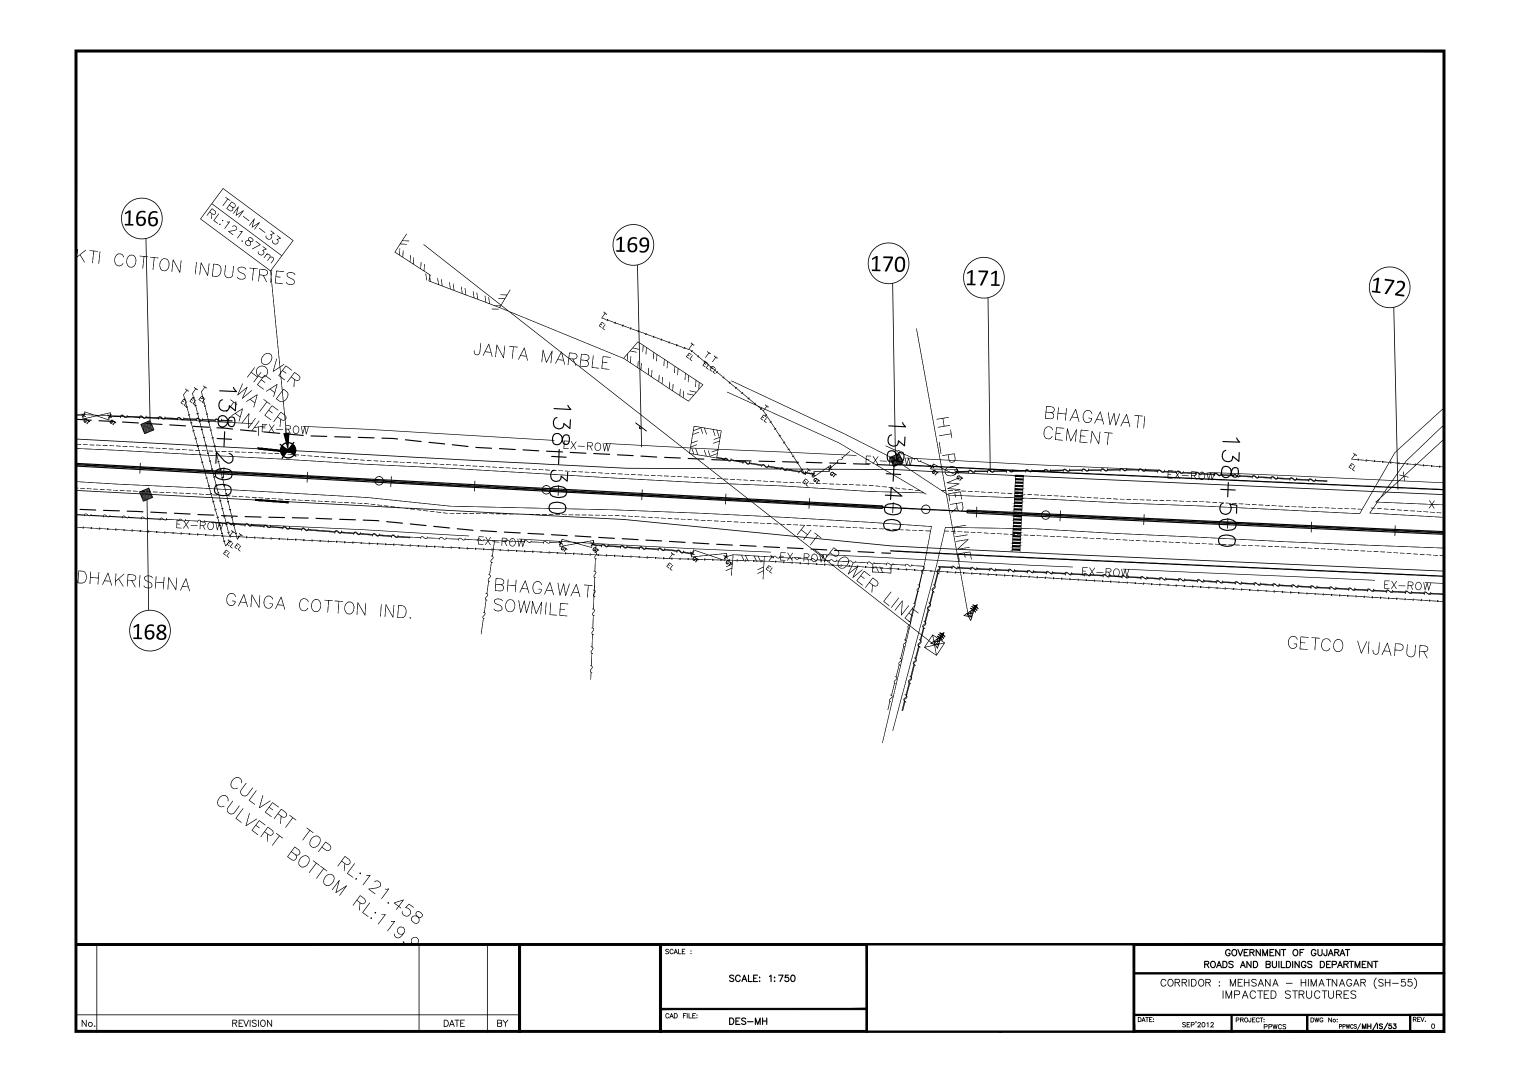

#### Introduction

- Government of Gujarat has taken up the second Gujarat State Highway Project (GSHP-II), covering upgradation, maintenance and improvement of identified core road network for loan appraisal with the World Bank. Roads and Building Department (R&BD), the responsible body for managing the project, has retained M/s LEA Associates South Asia Pvt. Ltd. (LASA) as Project Preparatory Works Consultants to prepare pertinent plans on widening and upgradation of highways.
- As a pre-requisite towards loan appraisal with the World Bank, R&BD has selected nine corridors at this stage, aggregating to 394 km length for detailed project report. This includes widening and upgradation of Mehsana-Himatnagar corridor.
- The total corridor length is 60.7km. The project corridor starts from Mehsana at km 103+000 and ends at km 163+700 at Himatnagar. The corridor passes through 5 Taluks of 3 districts. This includes Mehsana, Visnagar and Vijapur Taluks of Mehsana district, Mansa Taluk of Gandhinagar district and Himatnagar Taluk of Sabarkantha district. CoI along the corridor is 26m.
- Consultation intends to disseminate the information regarding the proposed development as well as to know the opinion of the people regarding resettlement issues, road safety measures and potential impacts of the project.