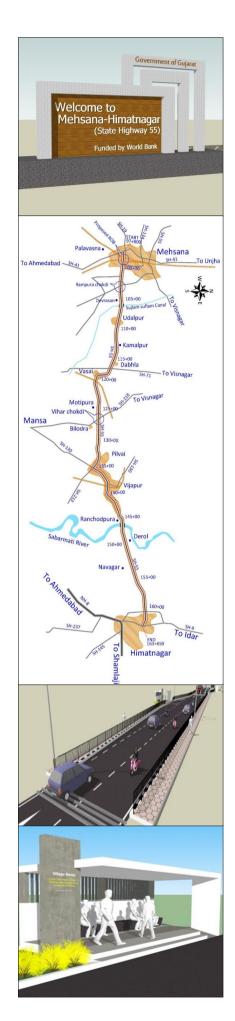

#### Introduction

- Government of Gujarat has taken up the second Gujarat State Highway Project (GSHP-II), covering upgradation, maintenance and improvement of identified core road network for loan appraisal with the World Bank. Roads and Building Department (R&BD), the responsible body for managing the project, has retained M/s LEA Associates South Asia Pvt. Ltd. (LASA) as Project Preparatory Works Consultants to prepare pertinent plans on widening and upgradation of highways.
- As a pre-requisite towards loan appraisal with the World Bank, R&BD has selected nine corridors at this stage, aggregating to 394 km length for detailed project report. This includes widening and upgradation of Mehsana-Himatnagar corridor.
- The total corridor length is 60.7km. The project corridor starts from Mehsana at km 103+000 and ends at km 163+700 at Himatnagar. The corridor passes through 5 Taluks of 3 districts. This includes Mehsana, Visnagar and Vijapur Taluks of Mehsana district, Mansa Taluk of Gandhinagar district and Himatnagar Taluk of Sabarkantha district. CoI along the corridor is 26m.
- Consultation intends to disseminate the information regarding the proposed development as well as to know the opinion of the people regarding resettlement issues, road safety measures and potential impacts of the project.