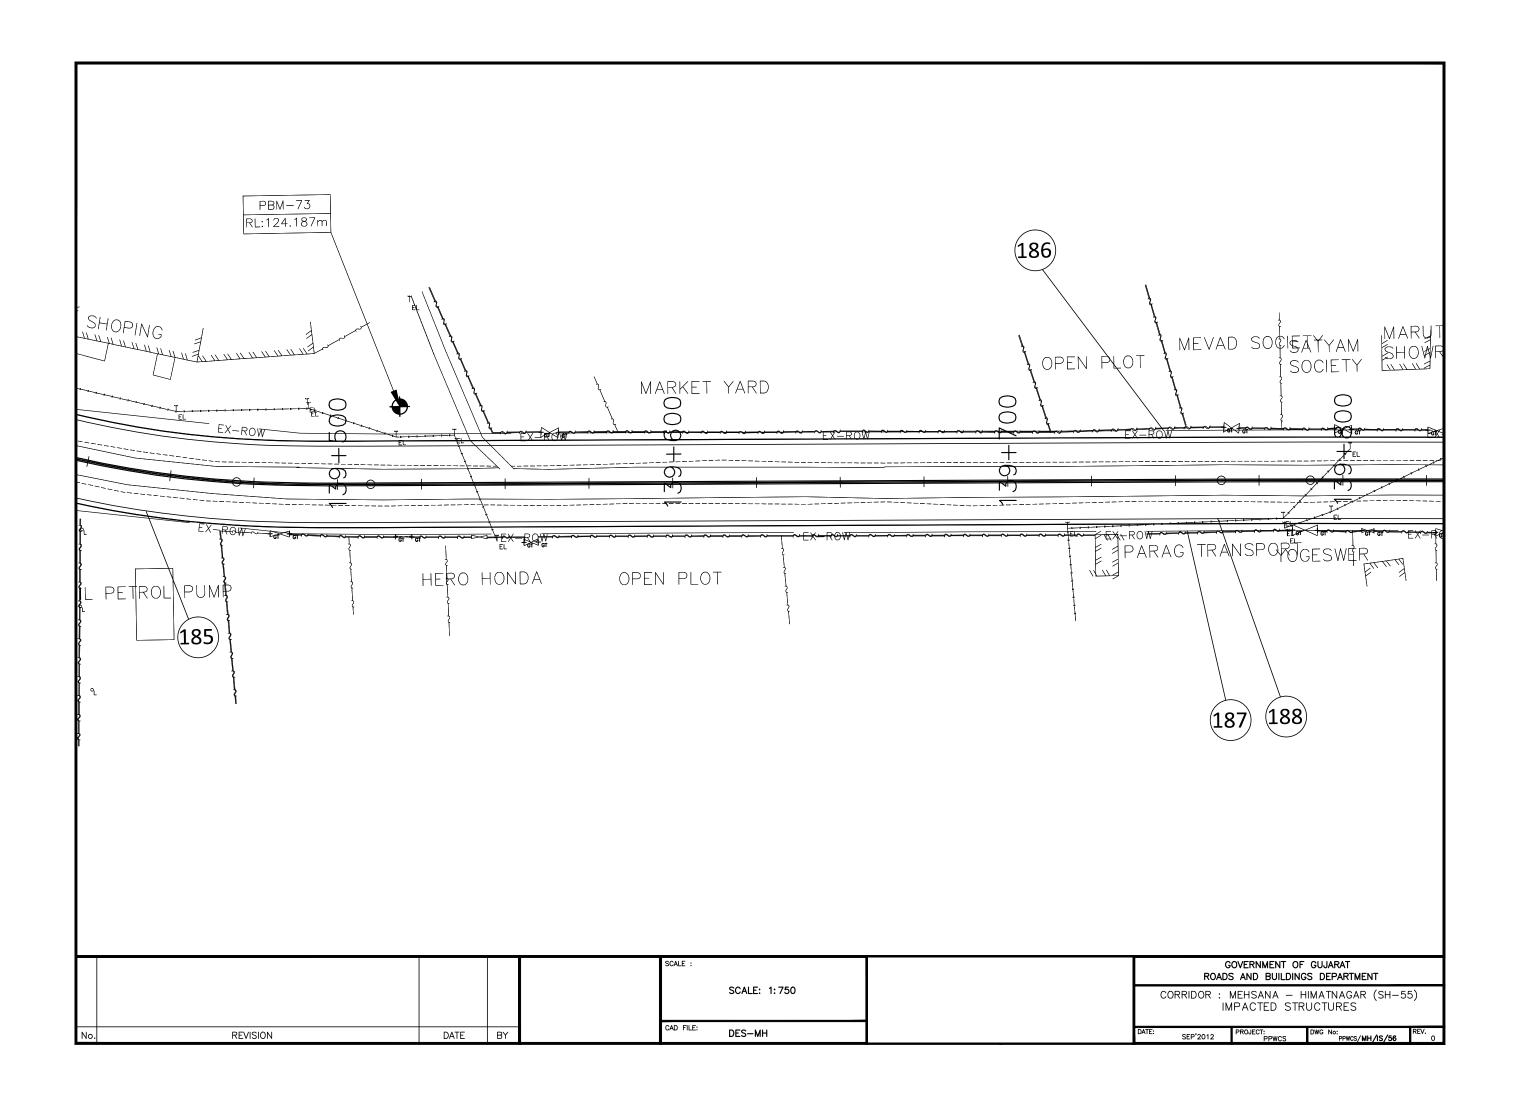

#### Introduction

- Government of Gujarat has taken up the second Gujarat State Highway Project (GSHP-II), covering upgradation, maintenance and improvement of identified core road network for loan appraisal with the World Bank. Roads and Building Department (R&BD), the responsible body for managing the project, has retained M/s LEA Associates South Asia Pvt. Ltd. (LASA) as Project Preparatory Works Consultants to prepare pertinent plans on widening and upgradation of highways.
- As a pre-requisite towards loan appraisal with the World Bank, R&BD has selected nine corridors at this stage, aggregating to 394 km length for detailed project report. This includes widening and upgradation of Mehsana-Himatnagar corridor.
- The total corridor length is 60.7km. The project corridor starts from Mehsana at km 103+000 and ends at km 163+700 at Himatnagar. The corridor passes through 5 Taluks of 3 districts. This includes Mehsana, Visnagar and Vijapur Taluks of Mehsana district, Mansa Taluk of Gandhinagar district and Himatnagar Taluk of Sabarkantha district. CoI along the corridor is 26m.
- Consultation intends to disseminate the information regarding the proposed development as well as to know the opinion of the people regarding resettlement issues, road safety measures and potential impacts of the project.