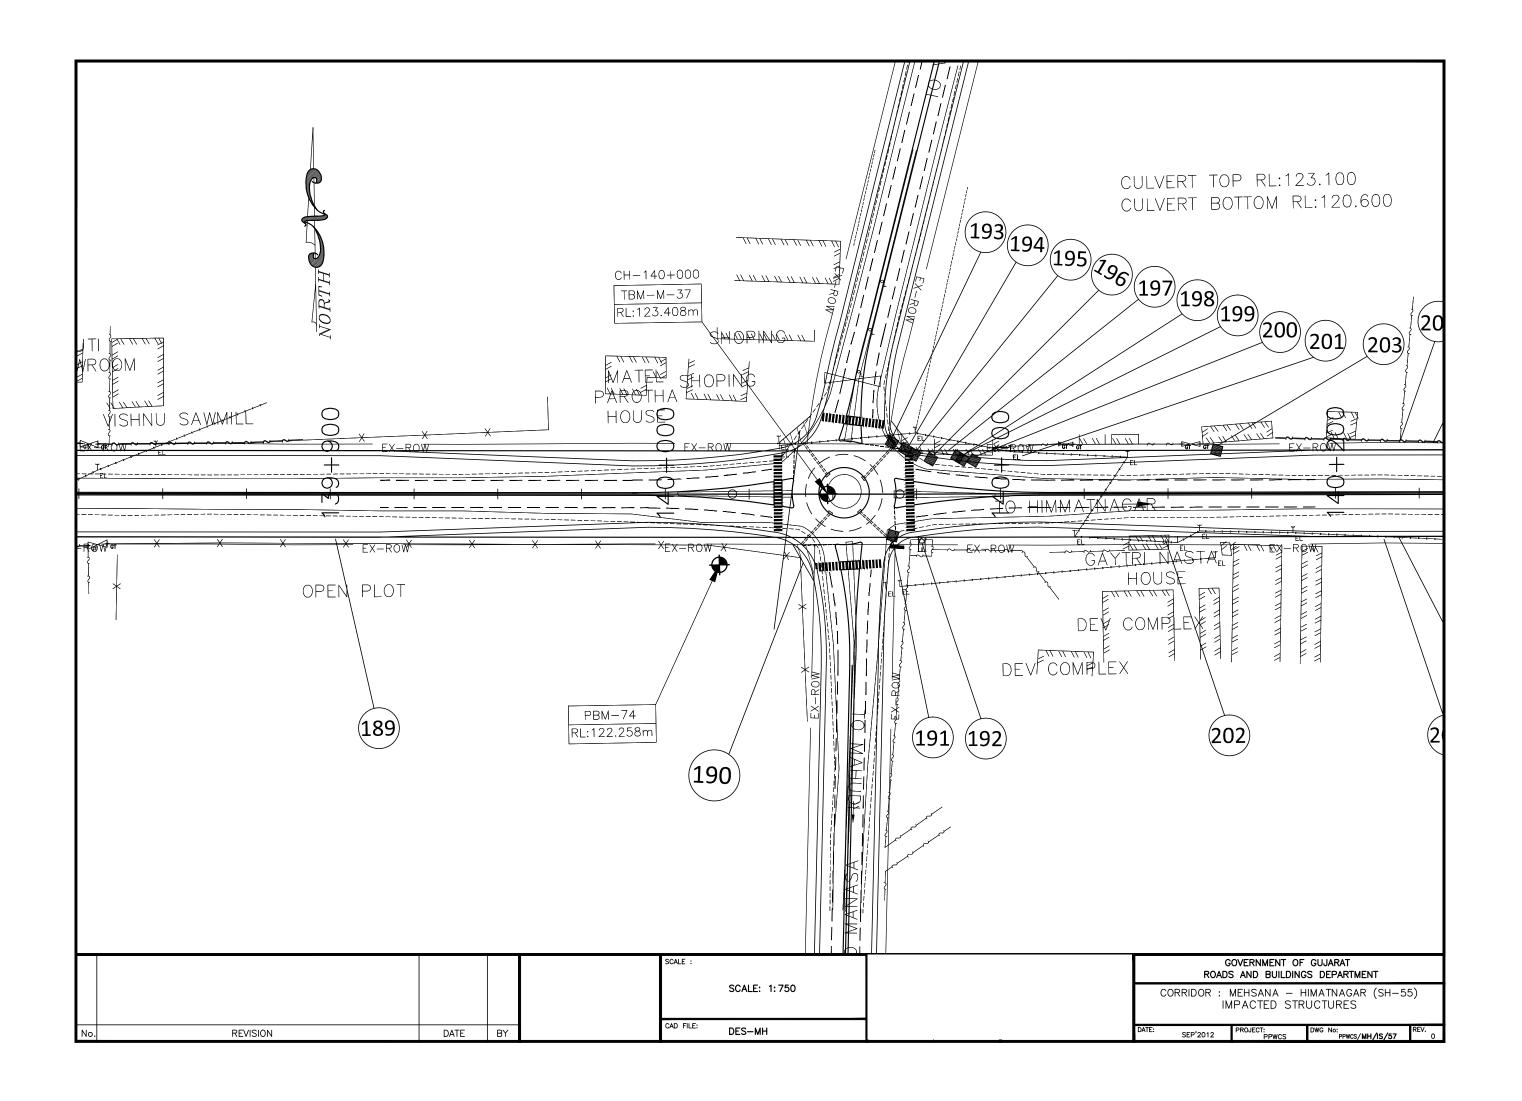

#### Introduction

- Government of Gujarat has taken up the second Gujarat State Highway Project (GSHP-II), covering upgradation, maintenance and improvement of identified core road network for loan appraisal with the World Bank. Roads and Building Department (R&BD), the responsible body for managing the project, has retained M/s LEA Associates South Asia Pvt. Ltd. (LASA) as Project Preparatory Works Consultants to prepare pertinent plans on widening and upgradation of highways.
- As a pre-requisite towards loan appraisal with the World Bank, R&BD has selected nine corridors at this stage, aggregating to 394 km length for detailed project report. This includes widening and upgradation of Mehsana-Himatnagar corridor.
- The total corridor length is 60.7km. The project corridor starts from Mehsana at km 103+000 and ends at km 163+700 at Himatnagar. The corridor passes through 5 Taluks of 3 districts. This includes Mehsana, Visnagar and Vijapur Taluks of Mehsana district, Mansa Taluk of Gandhinagar district and Himatnagar Taluk of Sabarkantha district. CoI along the corridor is 26m.
- Consultation intends to disseminate the information regarding the proposed development as well as to know the opinion of the people regarding resettlement issues, road safety measures and potential impacts of the project.