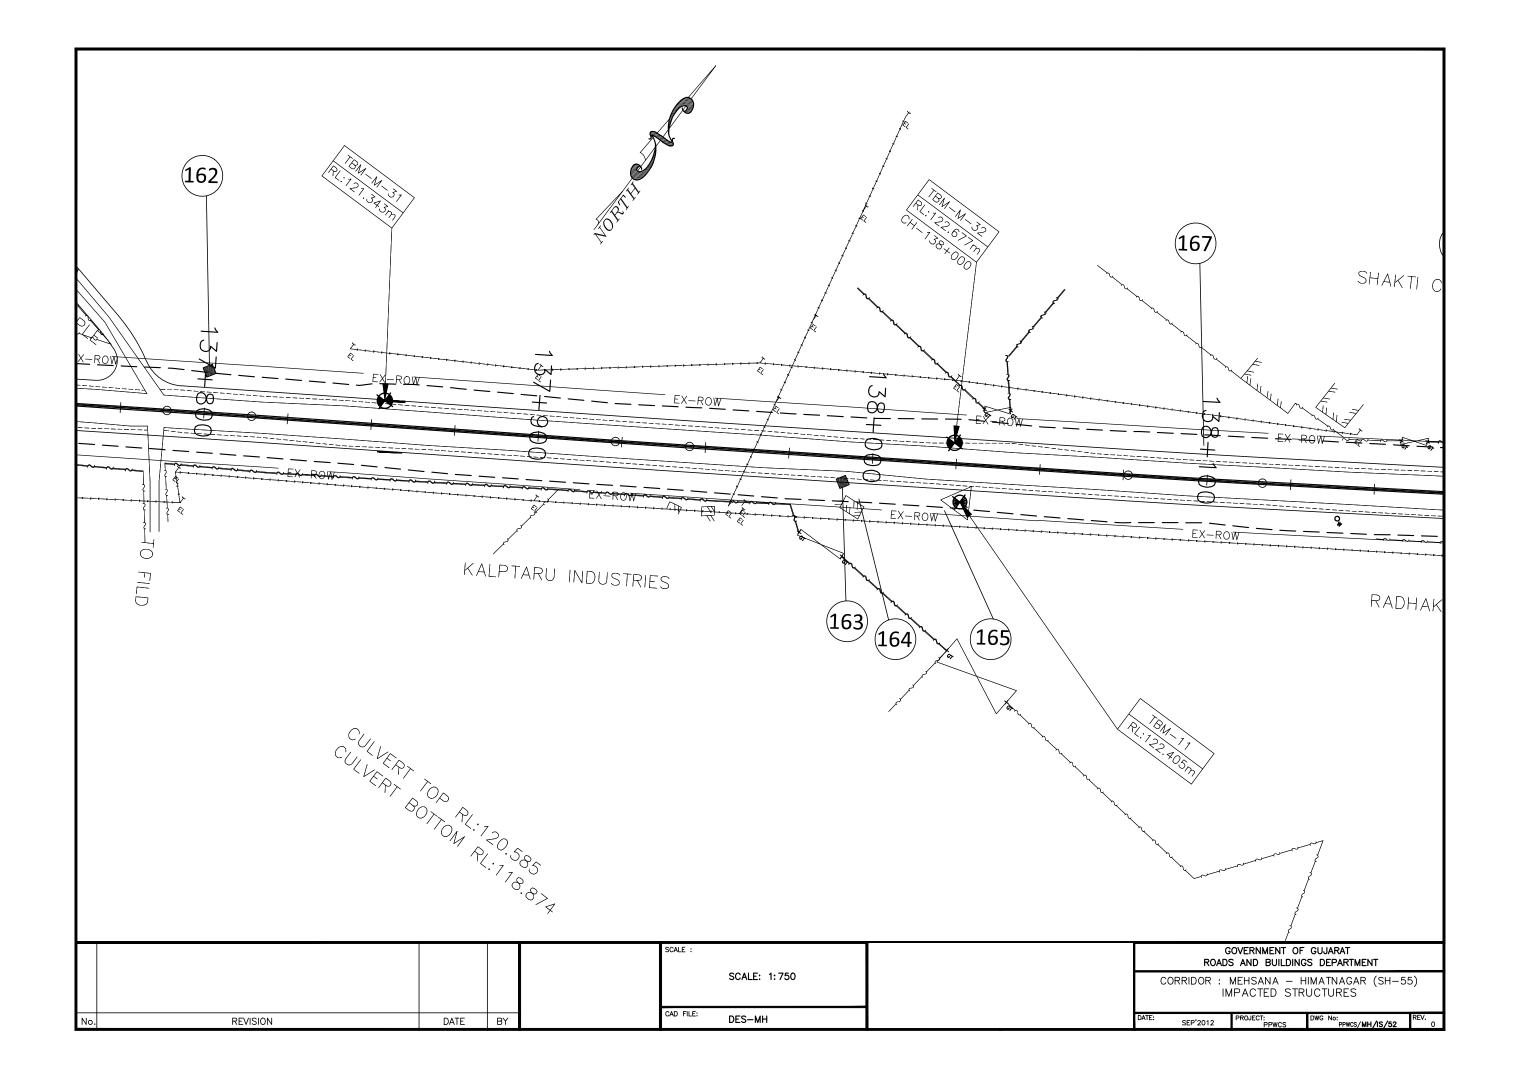

#### Introduction

- Government of Gujarat has taken up the second Gujarat State Highway Project (GSHP-II), covering upgradation, maintenance and improvement of identified core road network for loan appraisal with the World Bank. Roads and Building Department (R&BD), the responsible body for managing the project, has retained M/s LEA Associates South Asia Pvt. Ltd. (LASA) as Project Preparatory Works Consultants to prepare pertinent plans on widening and upgradation of highways.
- As a pre-requisite towards loan appraisal with the World Bank, R&BD has selected nine corridors at this stage, aggregating to 394 km length for detailed project report. This includes widening and upgradation of Mehsana-Himatnagar corridor.
- The total corridor length is 60.7km. The project corridor starts from Mehsana at km 103+000 and ends at km 163+700 at Himatnagar. The corridor passes through 5 Taluks of 3 districts. This includes Mehsana, Visnagar and Vijapur Taluks of Mehsana district, Mansa Taluk of Gandhinagar district and Himatnagar Taluk of Sabarkantha district. CoI along the corridor is 26m.
- Consultation intends to disseminate the information regarding the proposed development as well as to know the opinion of the people regarding resettlement issues, road safety measures and potential impacts of the project.