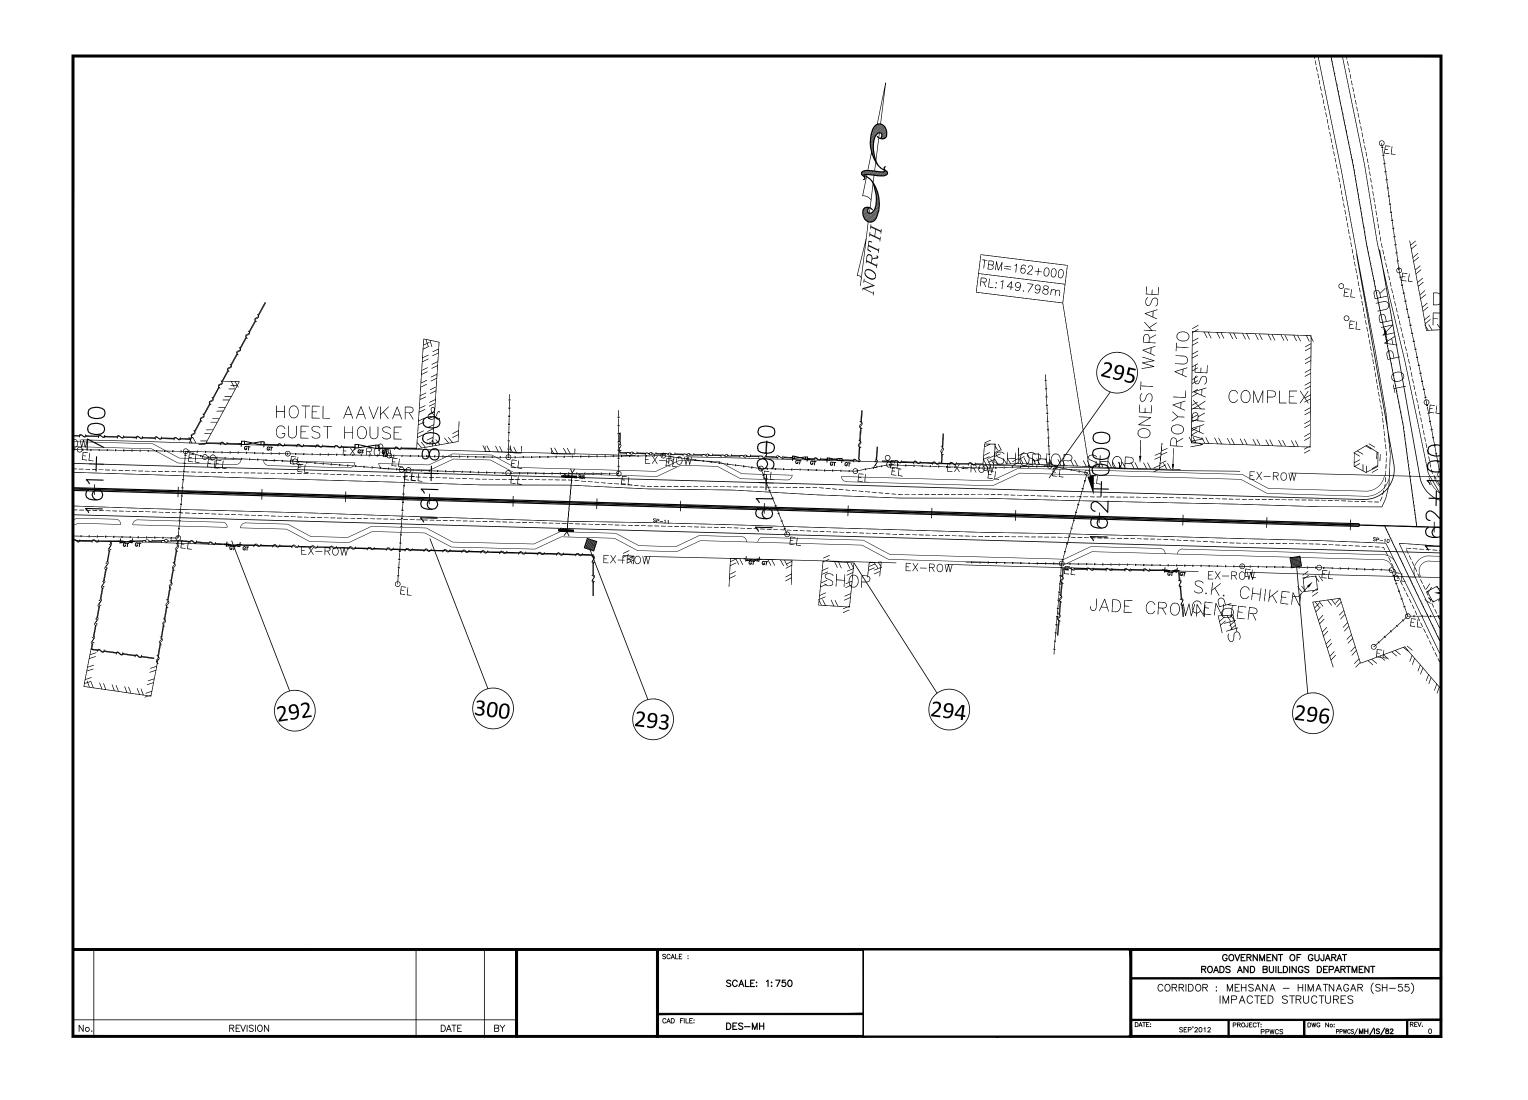

#### Introduction

- Government of Gujarat has taken up the second Gujarat State Highway Project (GSHP-II), covering upgradation, maintenance and improvement of identified core road network for loan appraisal with the World Bank. Roads and Building Department (R&BD), the responsible body for managing the project, has retained M/s LEA Associates South Asia Pvt. Ltd. (LASA) as Project Preparatory Works Consultants to prepare pertinent plans on widening and upgradation of highways.
- As a pre-requisite towards loan appraisal with the World Bank, R&BD has selected nine corridors at this stage, aggregating to 394 km length for detailed project report. This includes widening and upgradation of Mehsana-Himatnagar corridor.
- The total corridor length is 60.7km. The project corridor starts from Mehsana at km 103+000 and ends at km 163+700 at Himatnagar. The corridor passes through 5 Taluks of 3 districts. This includes Mehsana, Visnagar and Vijapur Taluks of Mehsana district, Mansa Taluk of Gandhinagar district and Himatnagar Taluk of Sabarkantha district. CoI along the corridor is 26m.
- Consultation intends to disseminate the information regarding the proposed development as well as to know the opinion of the people regarding resettlement issues, road safety measures and potential impacts of the project.