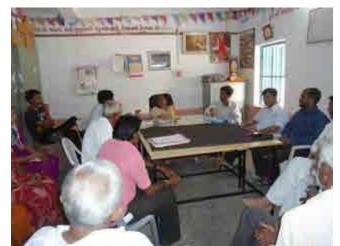

### COMMUNITY CONSULTATION – DISCUSSION GUIDE Mehsana-Himatnagar Corridor

#### Introduction

- Government of Gujarat has taken up the second Gujarat State Highway Project (GSHP-II), covering upgradation, maintenance and improvement of identified core road network for loan appraisal with the World Bank. Roads and Building Department (R&BD), the responsible body for managing the project, has retained M/s LEA Associates South Asia Pvt. Ltd. (LASA) as Project Preparatory Works Consultants to prepare pertinent plans on widening and upgradation of highways.
- As a pre-requisite towards loan appraisal with the World Bank, R&BD has selected nine corridors at this stage, aggregating to 394 km length for detailed project report. This includes widening and upgradation of Mehsana-Himatnagar corridor.
- The total corridor length is 60.7km. The project corridor starts from Mehsana at km 103+000 and ends at km 163+700 at Himatnagar. The corridor passes through 5 Taluks of 3 districts. This includes Mehsana, Visnagar and Vijapur Taluks of Mehsana district, Mansa Taluk of Gandhinagar district and Himatnagar Taluk of Sabarkantha district. CoI along the corridor is 26m.
- Consultation intends to disseminate the information regarding the proposed development as well as to know the opinion of the people regarding resettlement issues, road safety measures and potential impacts of the project.