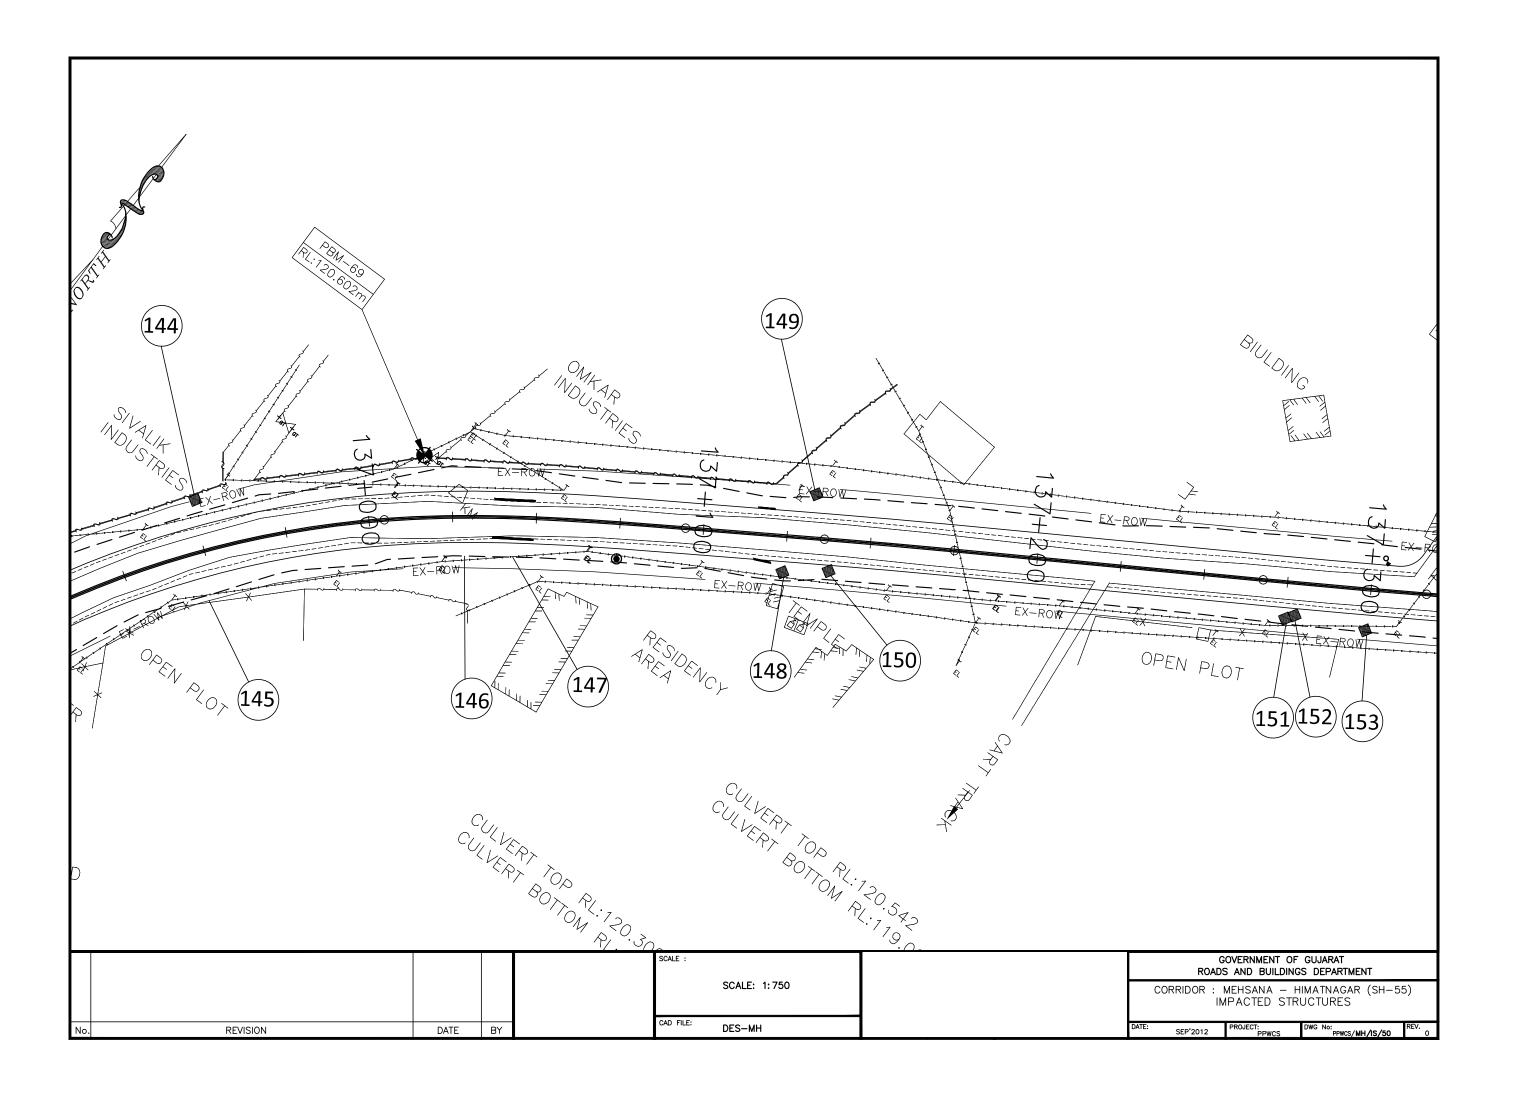

#### Introduction

- Government of Gujarat has taken up the second Gujarat State Highway Project (GSHP-II), covering upgradation, maintenance and improvement of identified core road network for loan appraisal with the World Bank. Roads and Building Department (R&BD), the responsible body for managing the project, has retained M/s LEA Associates South Asia Pvt. Ltd. (LASA) as Project Preparatory Works Consultants to prepare pertinent plans on widening and upgradation of highways.
- As a pre-requisite towards loan appraisal with the World Bank, R&BD has selected nine corridors at this stage, aggregating to 394 km length for detailed project report. This includes widening and upgradation of Mehsana-Himatnagar corridor.
- The total corridor length is 60.7km. The project corridor starts from Mehsana at km 103+000 and ends at km 163+700 at Himatnagar. The corridor passes through 5 Taluks of 3 districts. This includes Mehsana, Visnagar and Vijapur Taluks of Mehsana district, Mansa Taluk of Gandhinagar district and Himatnagar Taluk of Sabarkantha district. CoI along the corridor is 26m.
- Consultation intends to disseminate the information regarding the proposed development as well as to know the opinion of the people regarding resettlement issues, road safety measures and potential impacts of the project.