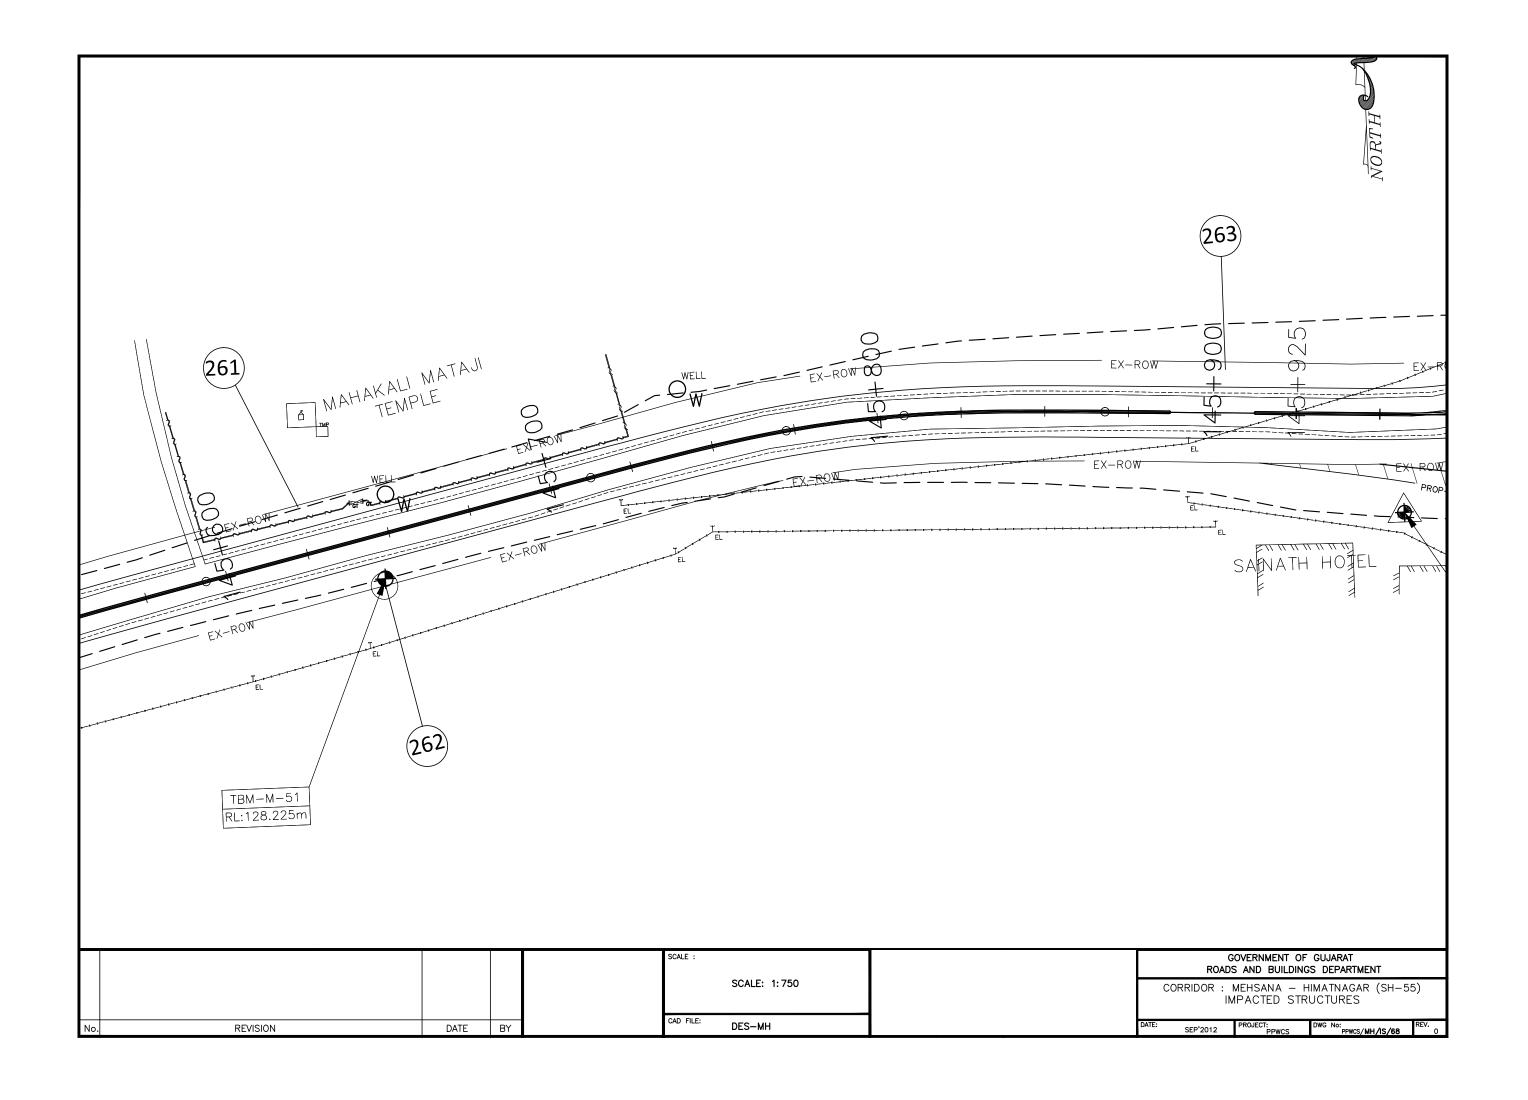

## ROADS AND BUILDINGS DEPARTMENT GOVERNMENT OF GUJARAT

## **Gujarat State Highway Project - II**

## Volume-V: Resettlement Action Plan (RAP)

(MEHSANA - HIMATNAGAR)

[PART-3]

19<sup>th</sup> July, 2013











































































### **Appendix 5.1: Consultation Format**

### COMMUNITY CONSULTATION – DISCUSSION GUIDE Mehsana-Himatnagar Corridor

### ROADS AND BUILDINGS DEPARTMENT, GOVT. OF GUJARAT PPWCS, GUJARAT STATE HIGHWAY PROJECT-II,

#### Introduction

- Government of Gujarat has taken up the second Gujarat State Highway Project (GSHP-II), covering upgradation, maintenance and improvement of identified core road network for loan appraisal with the World Bank. Roads and Building Department (R&BD), the responsible body for managing the project, has retained M/s LEA Associates South Asia Pvt. Ltd. (LASA) as Project Preparatory Works Consultants to prepare pertinent plans on widening and upgradation of highways.
- As a pre-requisite towards loan appraisal with the World Bank, R&BD h