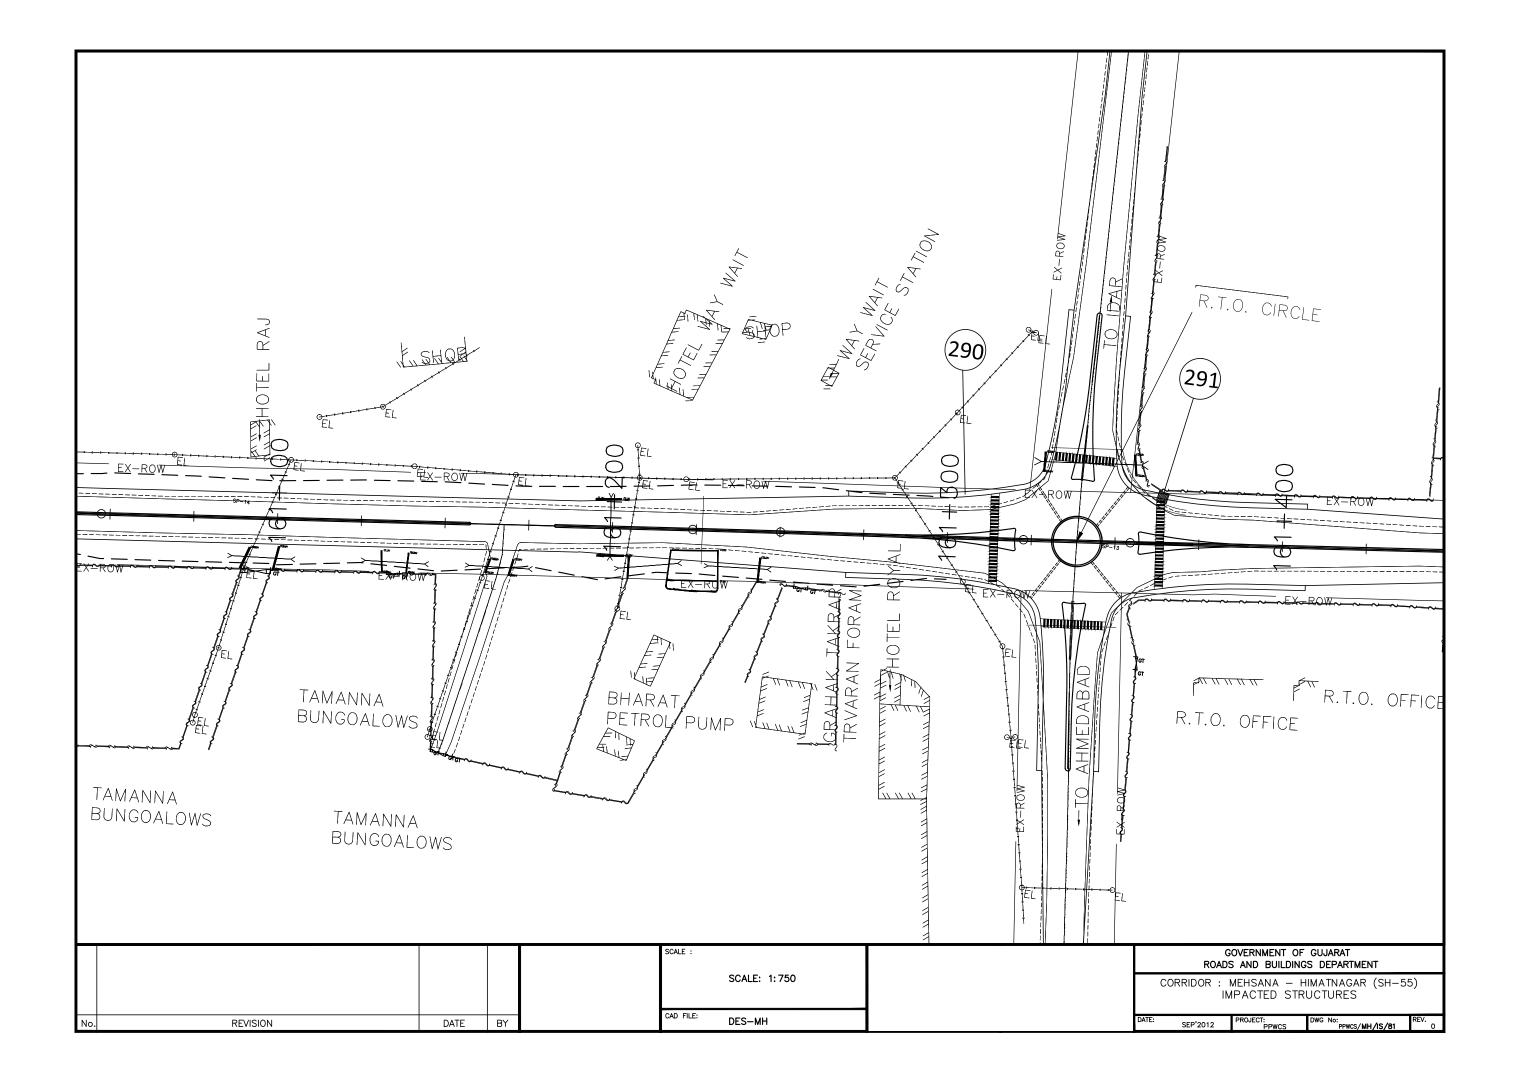

#### Introduction

- Government of Gujarat has taken up the second Gujarat State Highway Project (GSHP-II), covering upgradation, maintenance and improvement of identified core road network for loan appraisal with the World Bank. Roads and Building Department (R&BD), the responsible body for managing the project, has retained M/s LEA Associates South Asia Pvt. Ltd. (LASA) as Project Preparatory Works Consultants to prepare pertinent plans on widening and upgradation of highways.
- As a pre-requisite towards loan appraisal with the World Bank, R&BD has selected nine corridors at this stage, aggregating to 394 km length for detailed project report. This includes widening and upgradation of Mehsana-Himatnagar corridor.
- The total corridor length is 60.7km. The project corridor starts from Mehsana at km 103+000 and ends at km 163+700 at Himatnagar. The corridor passes through 5 Taluks of 3 districts. This includes Mehsana, Visnagar and Vijapur Taluks of Mehsana district, Mansa Taluk of Gandhinagar district and Himatnagar Taluk of Sabarkantha district. CoI along the corridor is 26m.
- Consultation intends to disseminate the information regarding the proposed development as well as to know the opinion of the people regarding resettlement issues, road safety measures and potential impacts of the project.