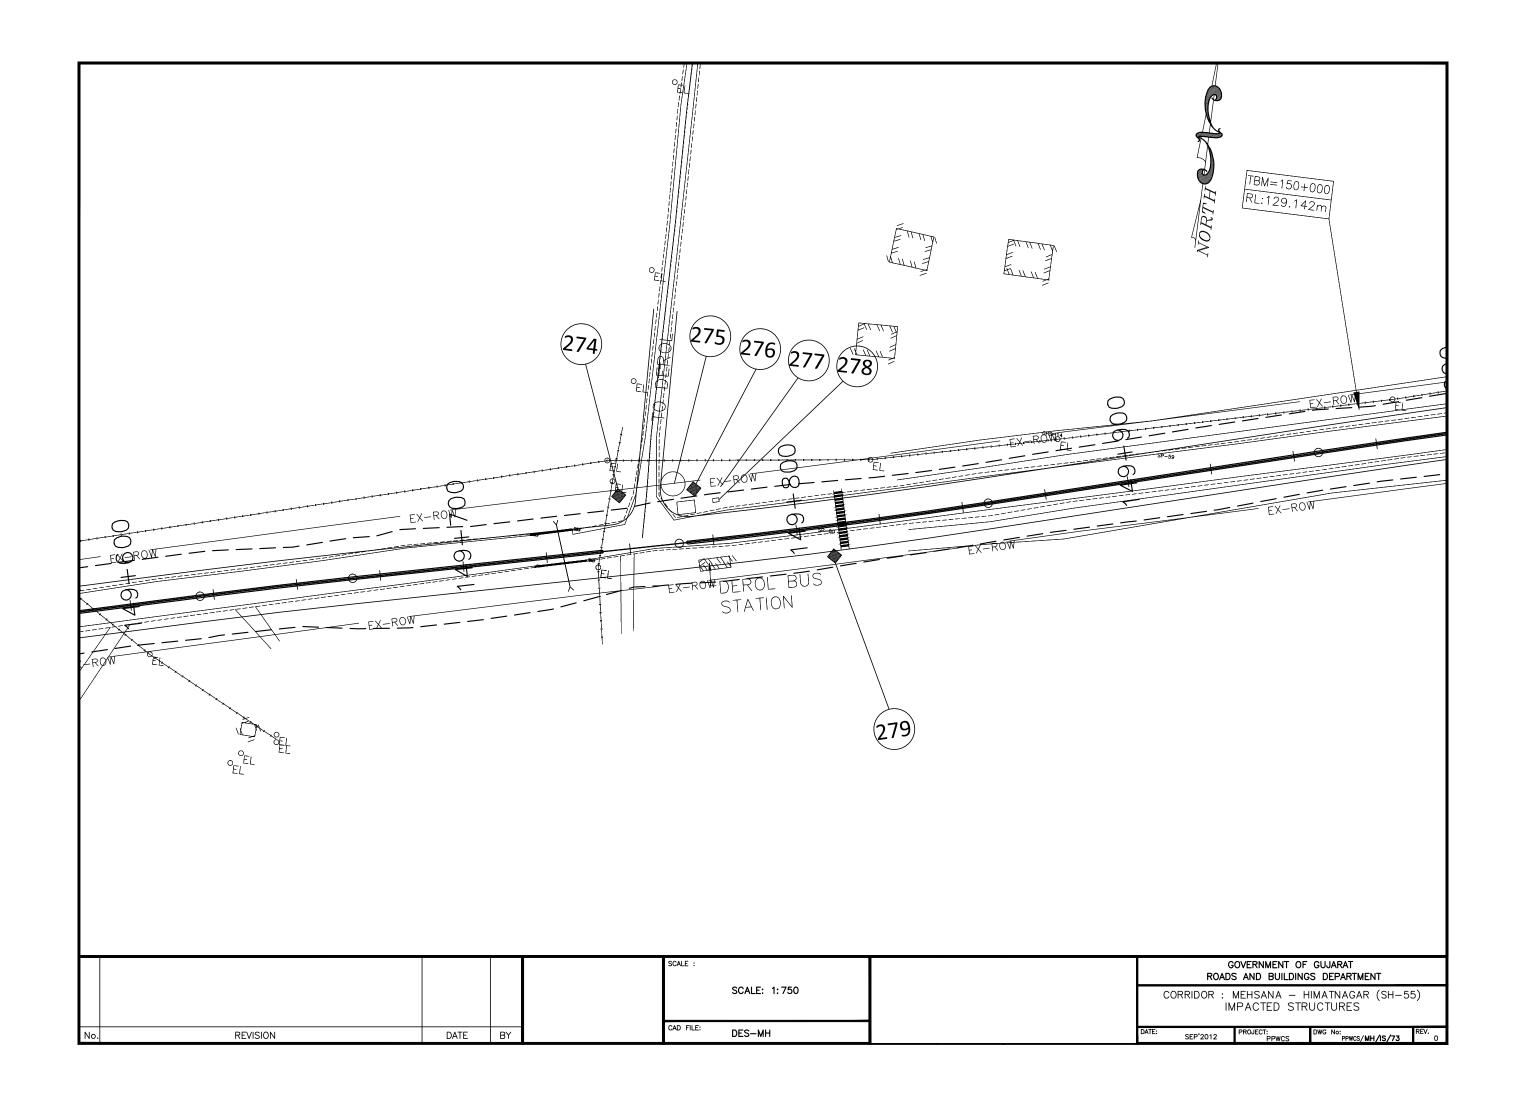

## ROADS AND BUILDINGS DEPARTMENT GOVERNMENT OF GUJARAT

## **Gujarat State Highway Project - II**

## Volume-V: Resettlement Action Plan (RAP)

(MEHSANA - HIMATNAGAR)

[PART-3]

19<sup>th</sup> July, 2013











































































### **Appendix 5.1: Consultation Format**

### COMMUNITY CONSULTATION – DISCUSSION GUIDE Mehsana-Himatnagar Corridor

### ROADS AND BUILDINGS DEPARTMENT, GOVT. OF GUJARAT PPWCS, GUJARAT STATE HIGHWAY PROJECT-II,

#### Introduction

- Government of Gujarat has taken up the second Gujarat State Highway Project (GSHP-II), covering upgradation, maintenance and improvement of identified core road network for loan appraisal with the World Bank. Roads and Building Department (R&BD), the responsible body for managing the project, has retained M/s LEA Associates South Asia Pvt. Ltd. (LASA) as Project Preparatory Works Consultants to prepare pertinent plans on widening and upgradation of highways.
- As a pre-requisite towards loan appraisal with the World Bank, R&BD has selecte