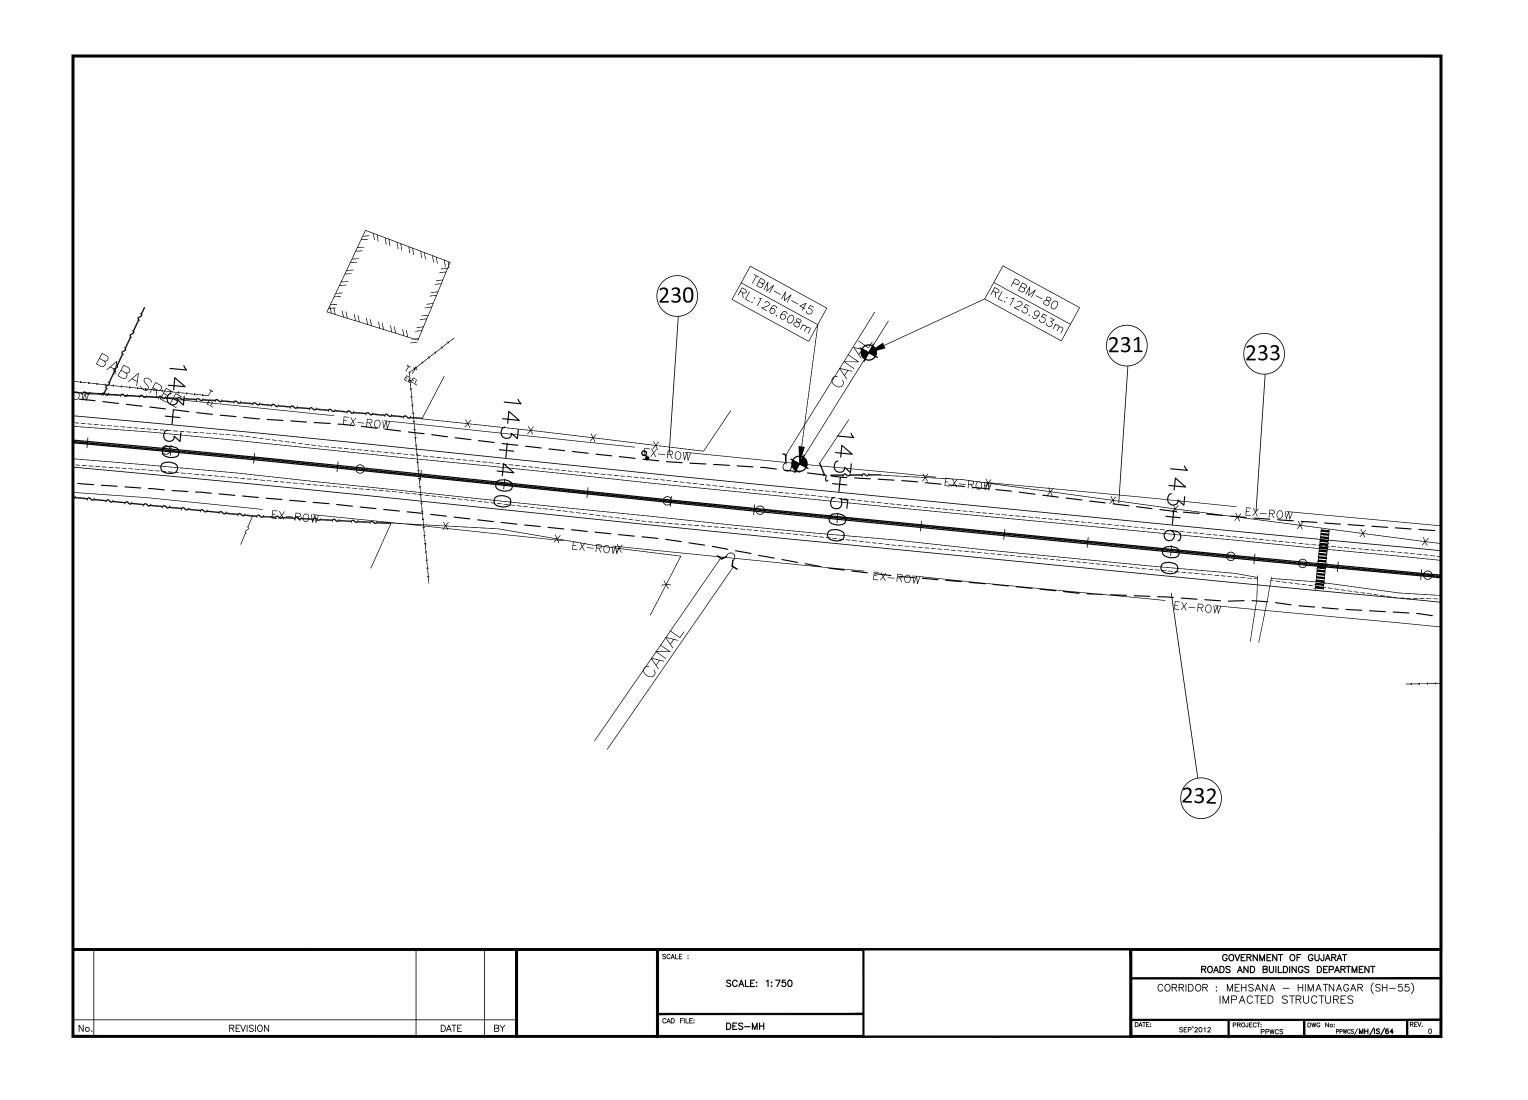

## ROADS AND BUILDINGS DEPARTMENT GOVERNMENT OF GUJARAT

## **Gujarat State Highway Project - II**

## Volume-V: Resettlement Action Plan (RAP)

(MEHSANA - HIMATNAGAR)

[PART-3]

19<sup>th</sup> July, 2013











































































### **Appendix 5.1: Consultation Format**

### COMMUNITY CONSULTATION – DISCUSSION GUIDE Mehsana-Himatnagar Corridor

### ROADS AND BUILDINGS DEPARTMENT, GOVT. OF GUJARAT PPWCS, GUJARAT STATE HIGHWAY PROJECT-II,

#### Introduction

- Government of Gujarat has taken up the second Gujarat State Highway Project (GSHP-II), covering upgradation, maintenance and improvement of identified core road network for loan appraisal with the World Bank. Roads and Building Department (R&BD), the responsible body for managing the project, has retained M/s LEA Associates South Asia Pvt. Ltd. (LASA) as Project Preparatory Works Consultants to prepare pertinent plans on widening and upgradation of highways.
- As a pre-requisite towards loan appraisal with the World Bank