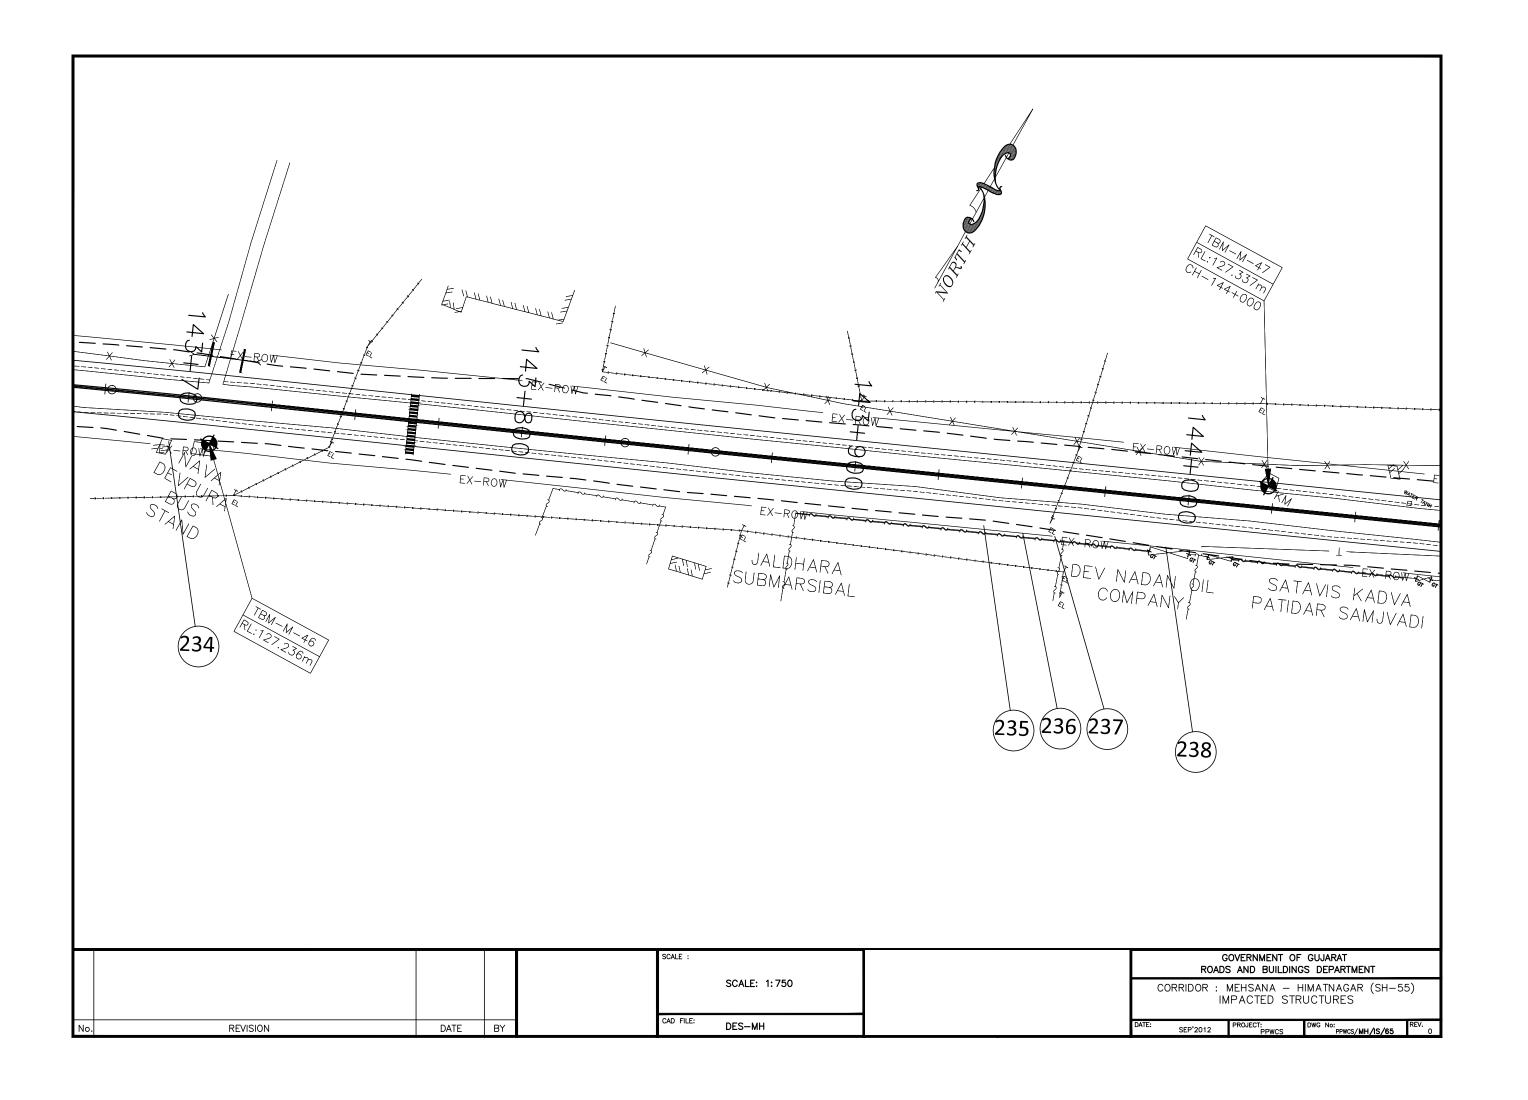

## ROADS AND BUILDINGS DEPARTMENT GOVERNMENT OF GUJARAT

## **Gujarat State Highway Project - II**

## Volume-V: Resettlement Action Plan (RAP)

(MEHSANA - HIMATNAGAR)

[PART-3]

19<sup>th</sup> July, 2013











































































### **Appendix 5.1: Consultation Format**

### COMMUNITY CONSULTATION – DISCUSSION GUIDE Mehsana-Himatnagar Corridor

### ROADS AND BUILDINGS DEPARTMENT, GOVT. OF GUJARAT PPWCS, GUJARAT STATE HIGHWAY PROJECT-II,

#### Introduction

- Government of Gujarat has taken up the second Gujarat State Highway Project (GSHP-II), covering upgradation, maintenance and improvement of identified core road network for loan appraisal with the World Bank. Roads and Building Department (R&BD), the responsible body for managing the project, has retained M/s LEA Associates South Asia Pvt. Ltd. (LASA) as Project Preparatory Works Consultants to prepare pertinent plans on widening and upgradation of highways.
- As a pre-requisite towards loan appraisal with the World Bank,