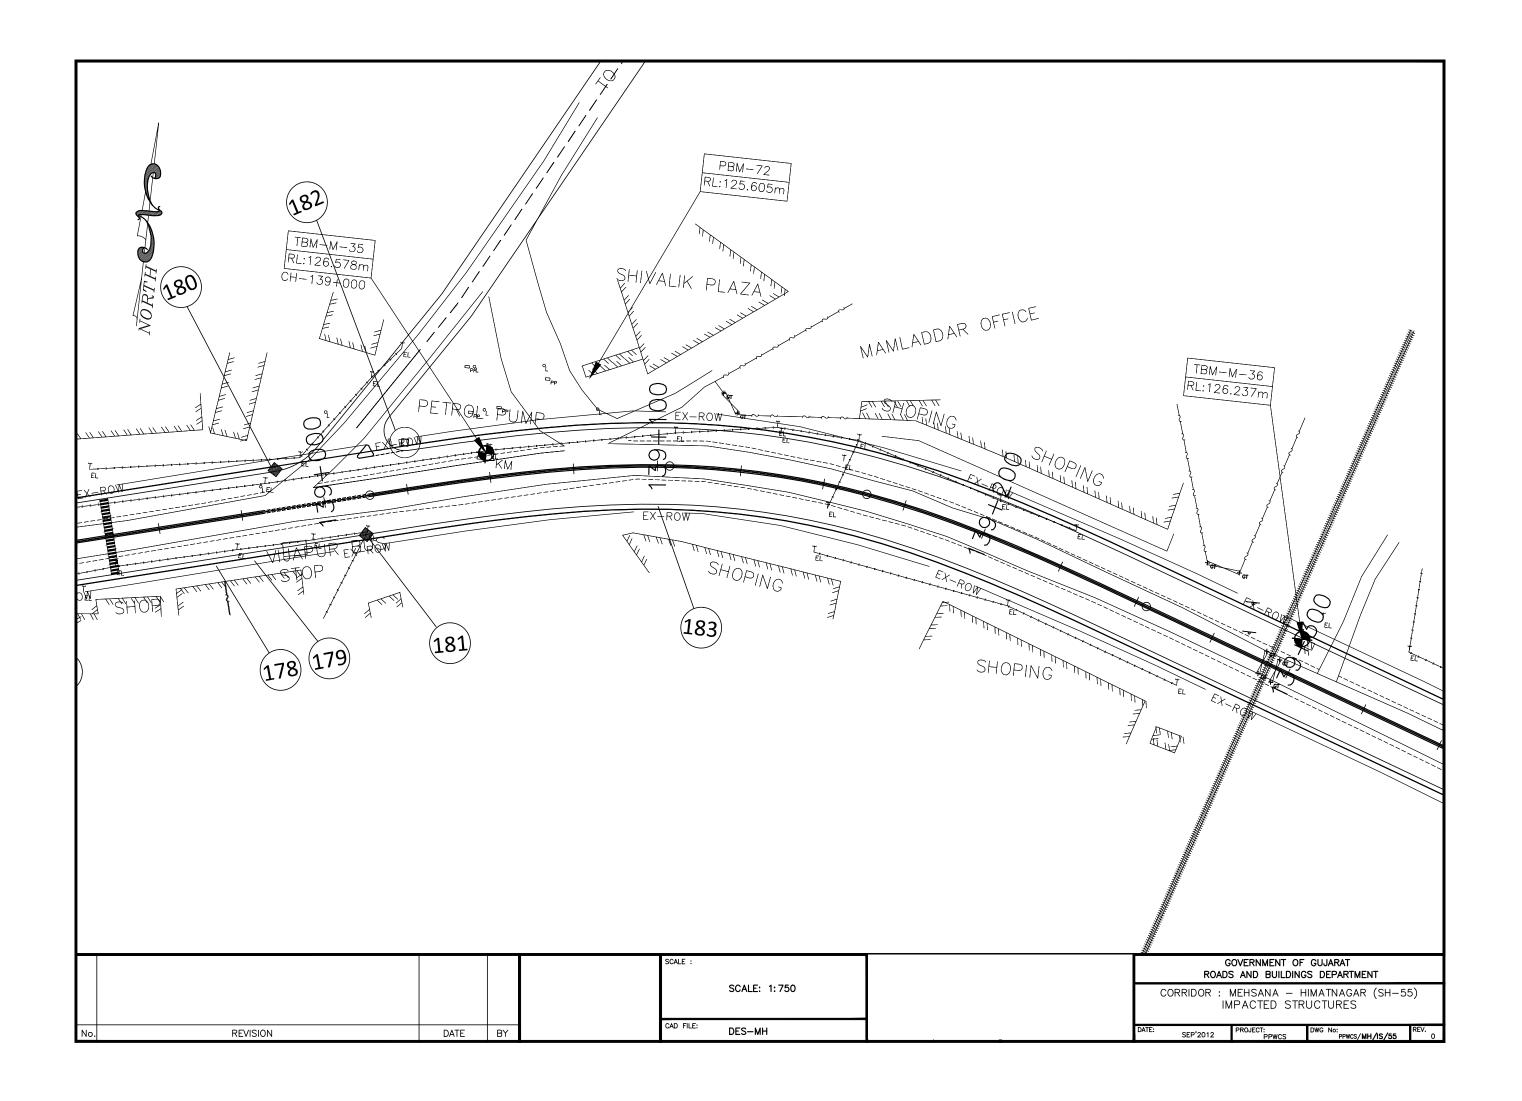

#### Introduction

- Government of Gujarat has taken up the second Gujarat State Highway Project (GSHP-II), covering upgradation, maintenance and improvement of identified core road network for loan appraisal with the World Bank. Roads and Building Department (R&BD), the responsible body for managing the project, has retained M/s LEA Associates South Asia Pvt. Ltd. (LASA) as Project Preparatory Works Consultants to prepare pertinent plans on widening and upgradation of highways.
- As a pre-requisite towards loan appraisal with the World Bank, R&BD has selected nine corridors at this stage, aggregating to 394 km length for detailed project report. This includes widening and upgradation of Mehsana-Himatnagar corridor.
- The total corridor length is 60.7km. The project corridor starts from Mehsana at km 103+000 and ends at km 163+700 at Himatnagar. The corridor passes through 5 Taluks of 3 districts. This includes Mehsana, Visnagar and Vijapur Taluks of Mehsana district, Mansa Taluk of Gandhinagar district and Himatnagar Taluk of Sabarkantha district. CoI along the corridor is 26m.
- Consultation intends to disseminate the information regarding the proposed development as well as to know the opinion of the people regarding resettlement issues, road safety measures and potential impacts of the project.