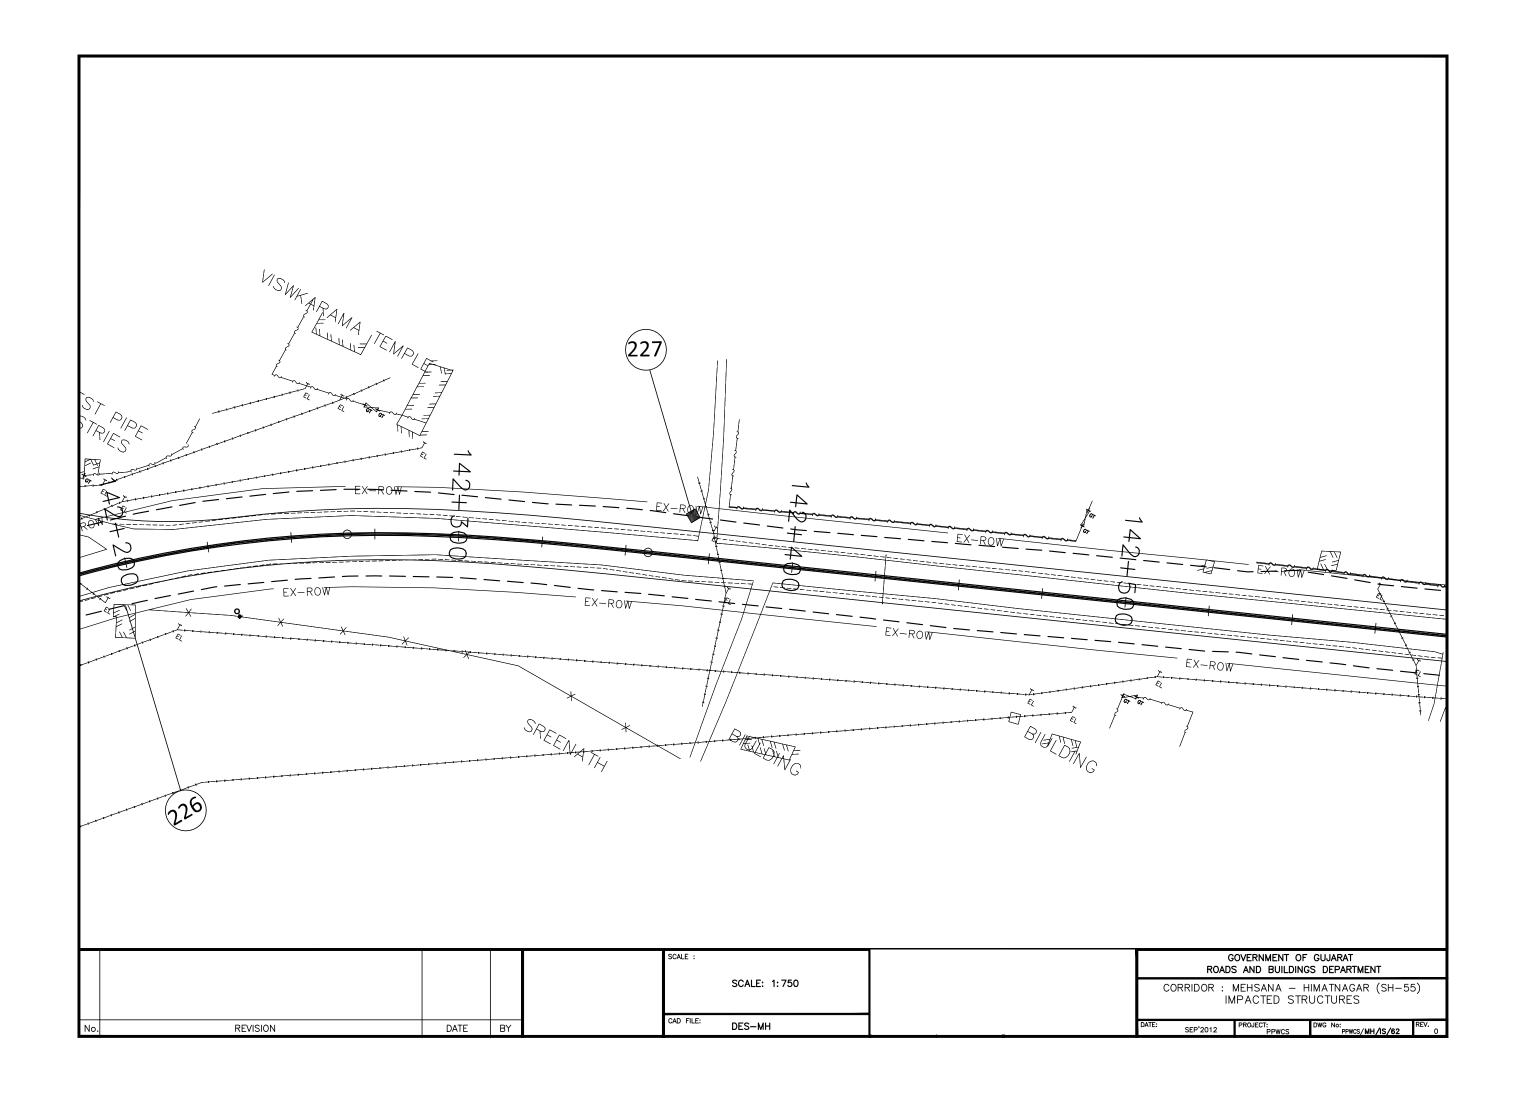

## ROADS AND BUILDINGS DEPARTMENT GOVERNMENT OF GUJARAT

## **Gujarat State Highway Project - II**

## Volume-V: Resettlement Action Plan (RAP)

(MEHSANA - HIMATNAGAR)

[PART-3]

19<sup>th</sup> July, 2013











































































### **Appendix 5.1: Consultation Format**

### COMMUNITY CONSULTATION – DISCUSSION GUIDE Mehsana-Himatnagar Corridor

### ROADS AND BUILDINGS DEPARTMENT, GOVT. OF GUJARAT PPWCS, GUJARAT STATE HIGHWAY PROJECT-II,

#### Introduction

- Government of Gujarat has taken up the second Gujarat State Highway Project (GSHP-II), covering upgradation, maintenance and improvement of identified core road network for loan appraisal with the World Bank. Roads and Building Department (R&BD), the responsible body for managing the project, has retained M/s LEA Associates South Asia Pvt. Ltd. (LASA) as Project Preparatory Works Consultants to prepare pertinent plans on widening and upgradation of highways.
- As a pre-requisite towards loan appraisal with the World