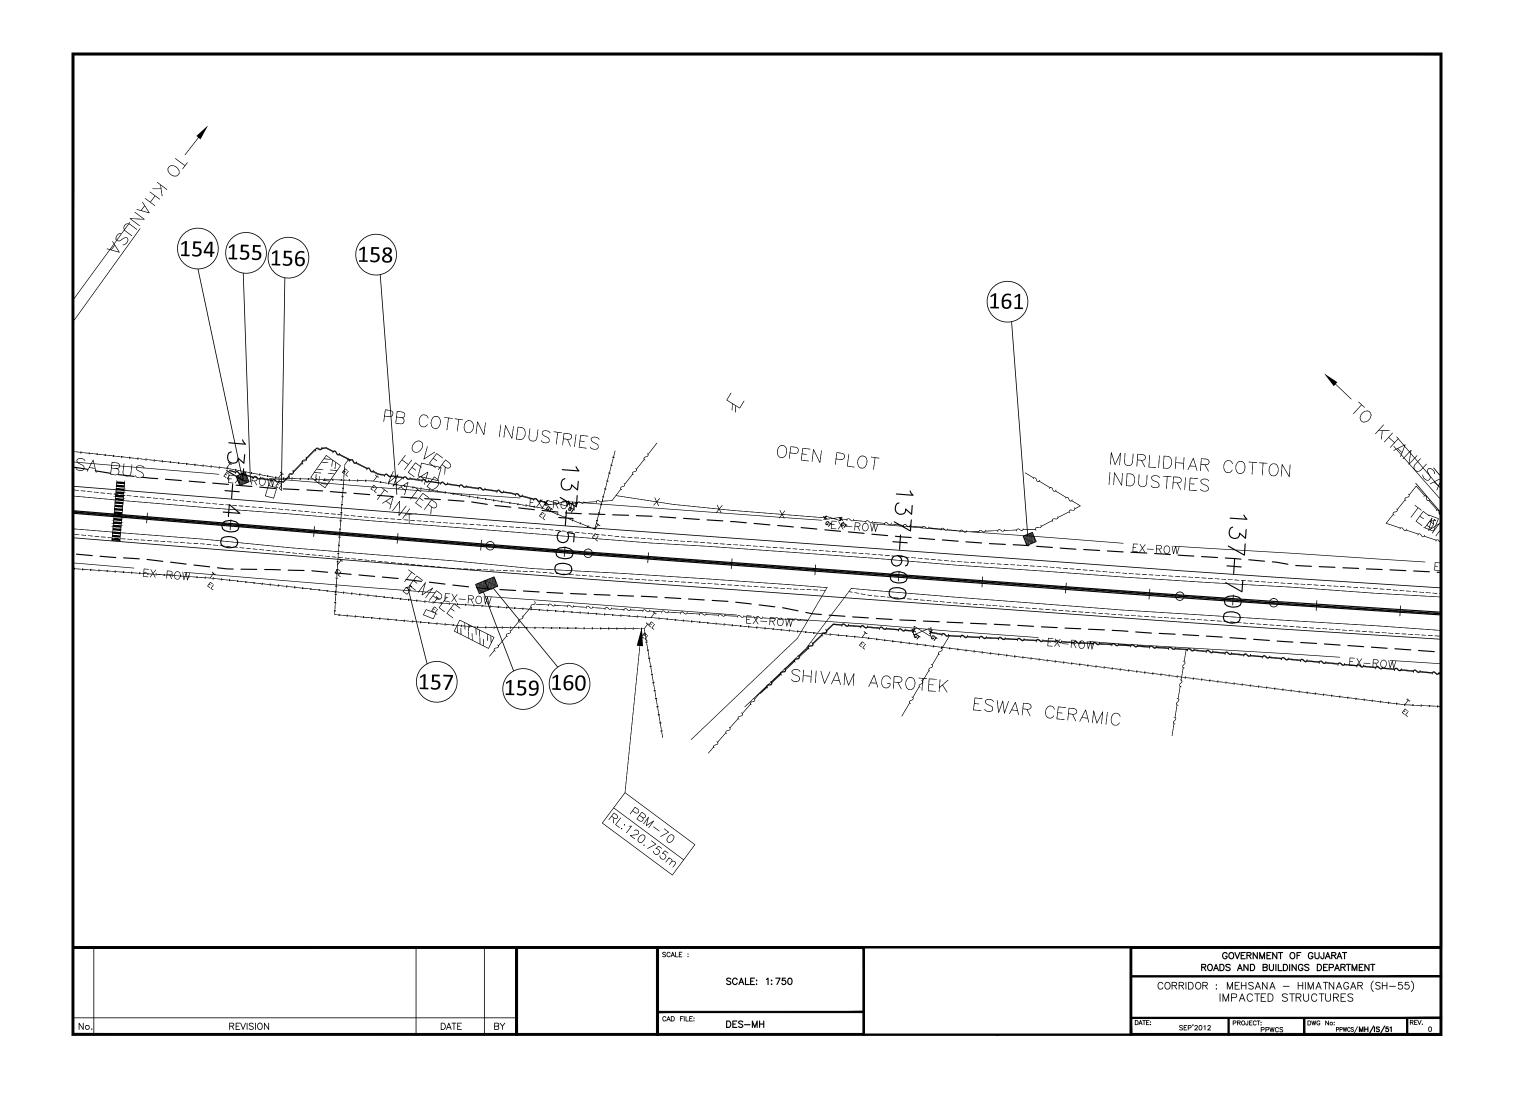

#### Introduction

- Government of Gujarat has taken up the second Gujarat State Highway Project (GSHP-II), covering upgradation, maintenance and improvement of identified core road network for loan appraisal with the World Bank. Roads and Building Department (R&BD), the responsible body for managing the project, has retained M/s LEA Associates South Asia Pvt. Ltd. (LASA) as Project Preparatory Works Consultants to prepare pertinent plans on widening and upgradation of highways.
- As a pre-requisite towards loan appraisal with the World Bank, R&BD has selected nine corridors at this stage, aggregating to 394 km length for detailed project report. This includes widening and upgradation of Mehsana-Himatnagar corridor.
- The total corridor length is 60.7km. The project corridor starts from Mehsana at km 103+000 and ends at km 163+700 at Himatnagar. The corridor passes through 5 Taluks of 3 districts. This includes Mehsana, Visnagar and Vijapur Taluks of Mehsana district, Mansa Taluk of Gandhinagar district and Himatnagar Taluk of Sabarkantha district. CoI along the corridor is 26m.
- Consultation intends to disseminate the information regarding the proposed development as well as to know the opinion of the people regarding resettlement issues, road safety measures and potential impacts of the project.