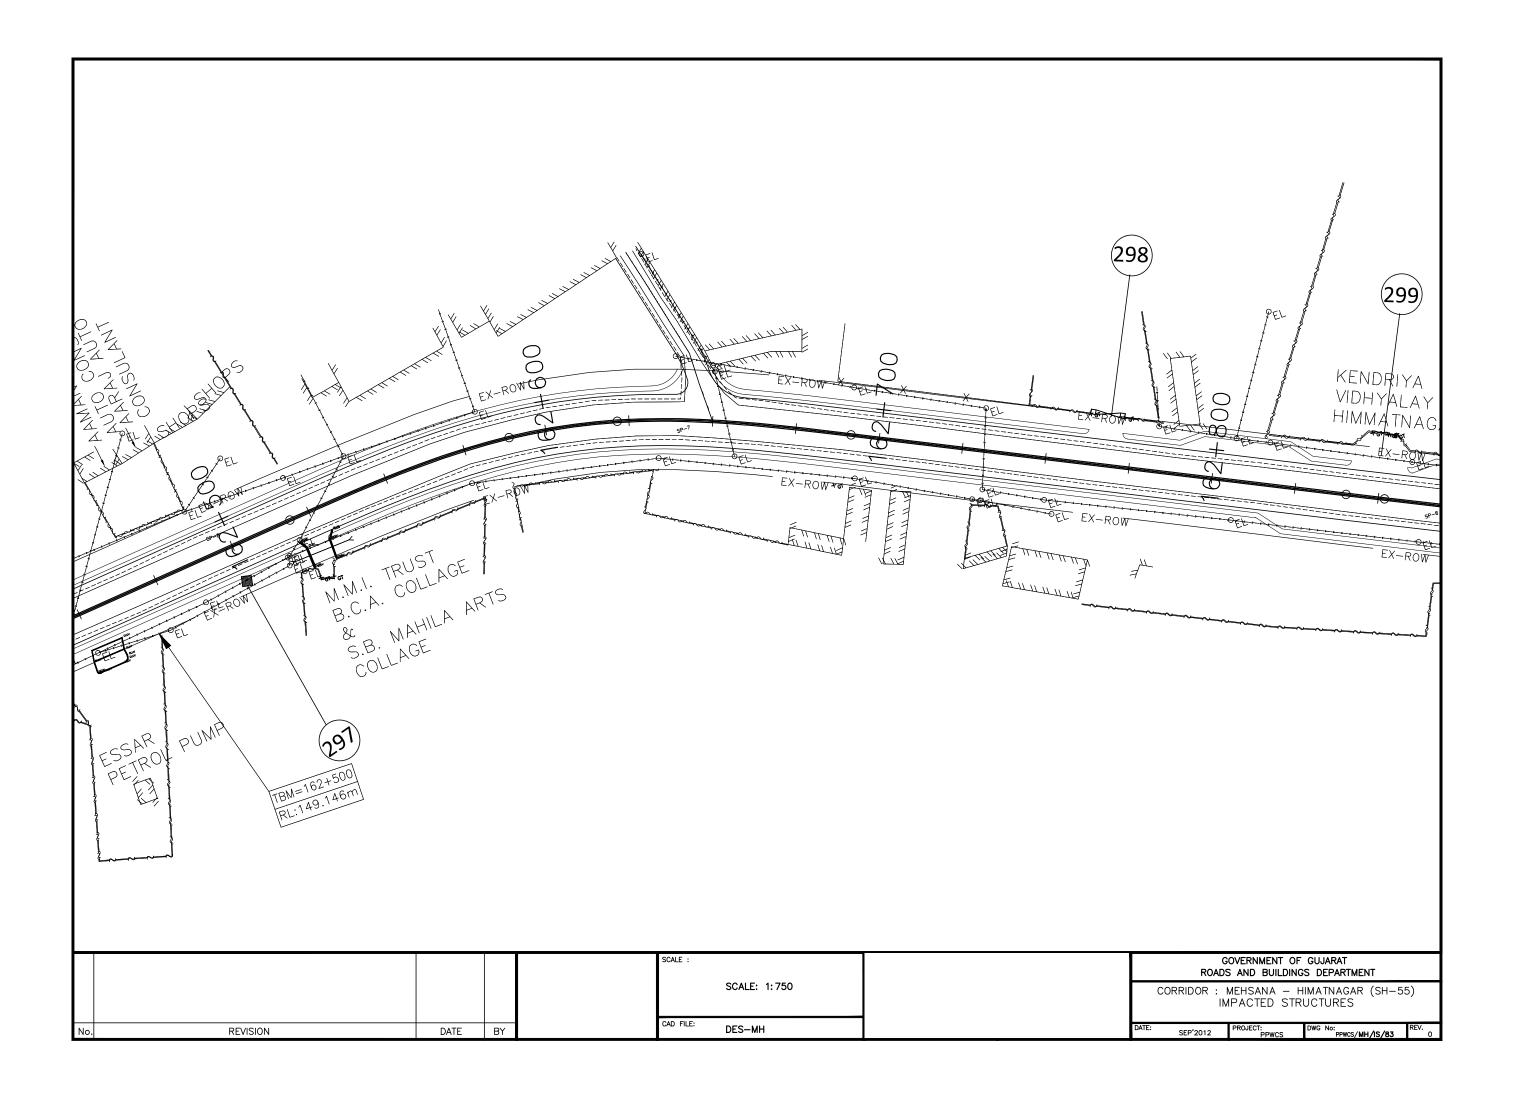

#### Introduction

- Government of Gujarat has taken up the second Gujarat State Highway Project (GSHP-II), covering upgradation, maintenance and improvement of identified core road network for loan appraisal with the World Bank. Roads and Building Department (R&BD), the responsible body for managing the project, has retained M/s LEA Associates South Asia Pvt. Ltd. (LASA) as Project Preparatory Works Consultants to prepare pertinent plans on widening and upgradation of highways.
- As a pre-requisite towards loan appraisal with the World Bank, R&BD has selected nine corridors at this stage, aggregating to 394 km length for detailed project report. This includes widening and upgradation of Mehsana-Himatnagar corridor.
- The total corridor length is 60.7km. The project corridor starts from Mehsana at km 103+000 and ends at km 163+700 at Himatnagar. The corridor passes through 5 Taluks of 3 districts. This includes Mehsana, Visnagar and Vijapur Taluks of Mehsana district, Mansa Taluk of Gandhinagar district and Himatnagar Taluk of Sabarkantha district. CoI along the corridor is 26m.
- Consultation intends to disseminate the information regarding the proposed development as well as to know the opinion of the people regarding resettlement issues, road safety measures and potential impacts of the project.