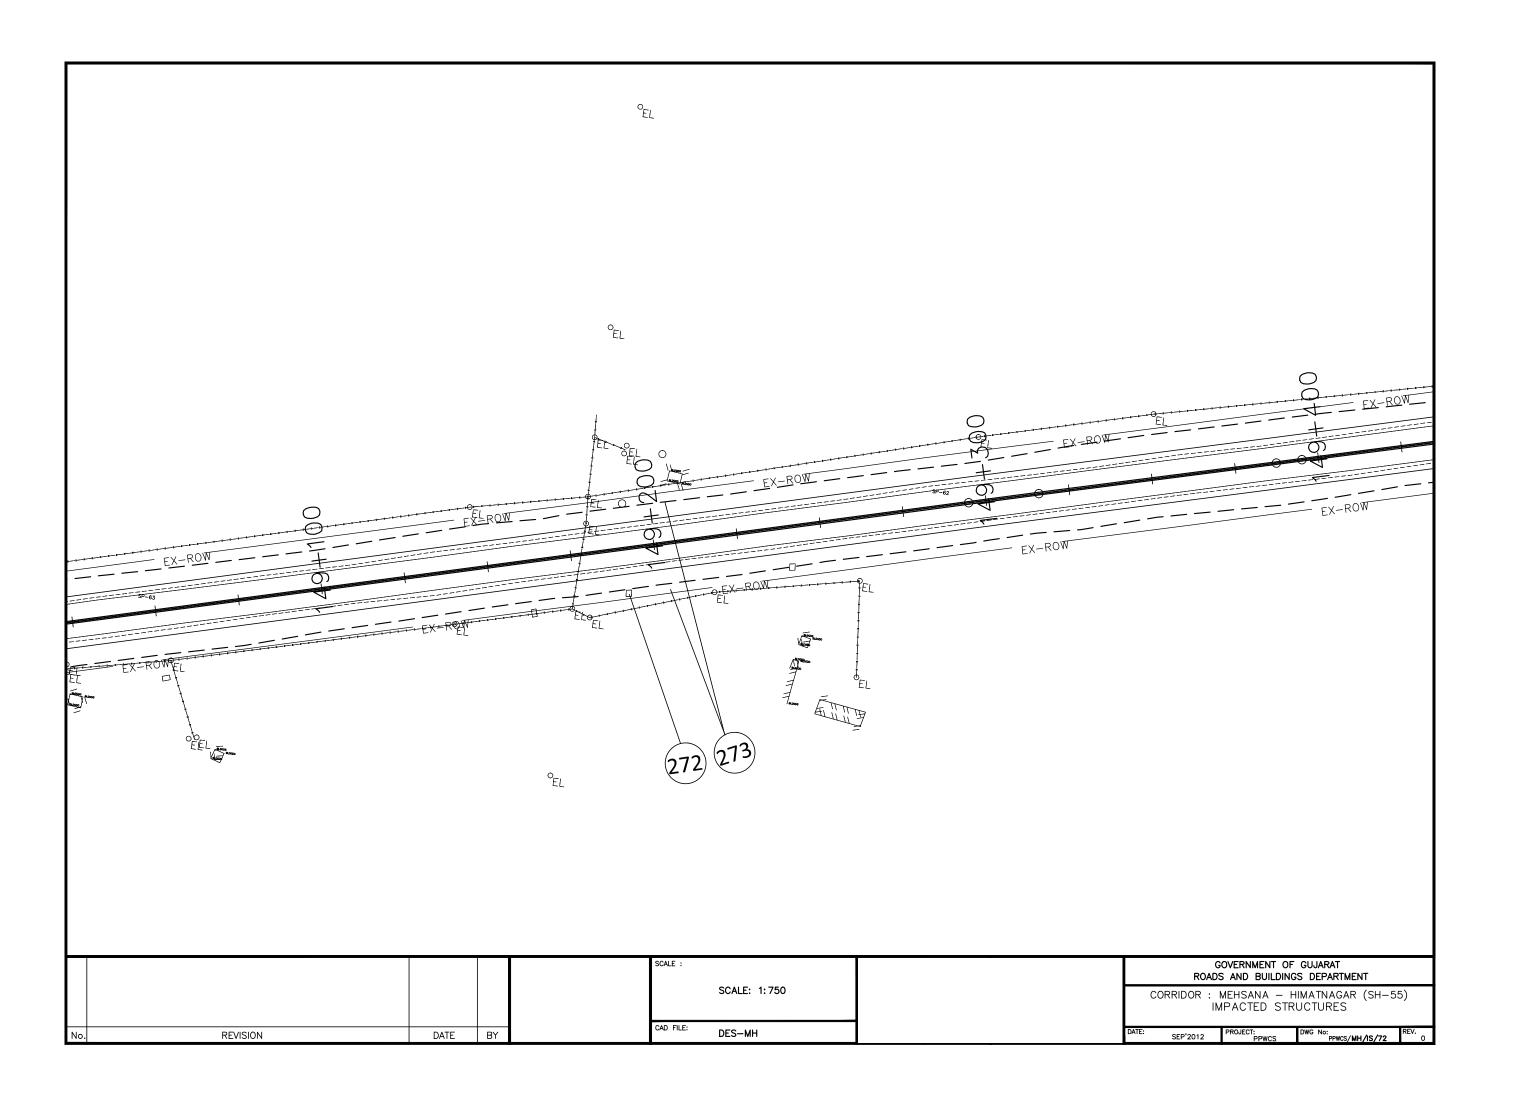

## ROADS AND BUILDINGS DEPARTMENT GOVERNMENT OF GUJARAT

## **Gujarat State Highway Project - II**

## Volume-V: Resettlement Action Plan (RAP)

(MEHSANA - HIMATNAGAR)

[PART-3]

19<sup>th</sup> July, 2013











































































### **Appendix 5.1: Consultation Format**

### COMMUNITY CONSULTATION – DISCUSSION GUIDE Mehsana-Himatnagar Corridor

### ROADS AND BUILDINGS DEPARTMENT, GOVT. OF GUJARAT PPWCS, GUJARAT STATE HIGHWAY PROJECT-II,

#### Introduction

- Government of Gujarat has taken up the second Gujarat State Highway Project (GSHP-II), covering upgradation, maintenance and improvement of identified core road network for loan appraisal with the World Bank. Roads and Building Department (R&BD), the responsible body for managing the project, has retained M/s LEA Associates South Asia Pvt. Ltd. (LASA) as Project Preparatory Works Consultants to prepare pertinent plans on widening and upgradation of highways.
- As a pre-requisite towards loan appraisal with the World Bank, R&BD has selec