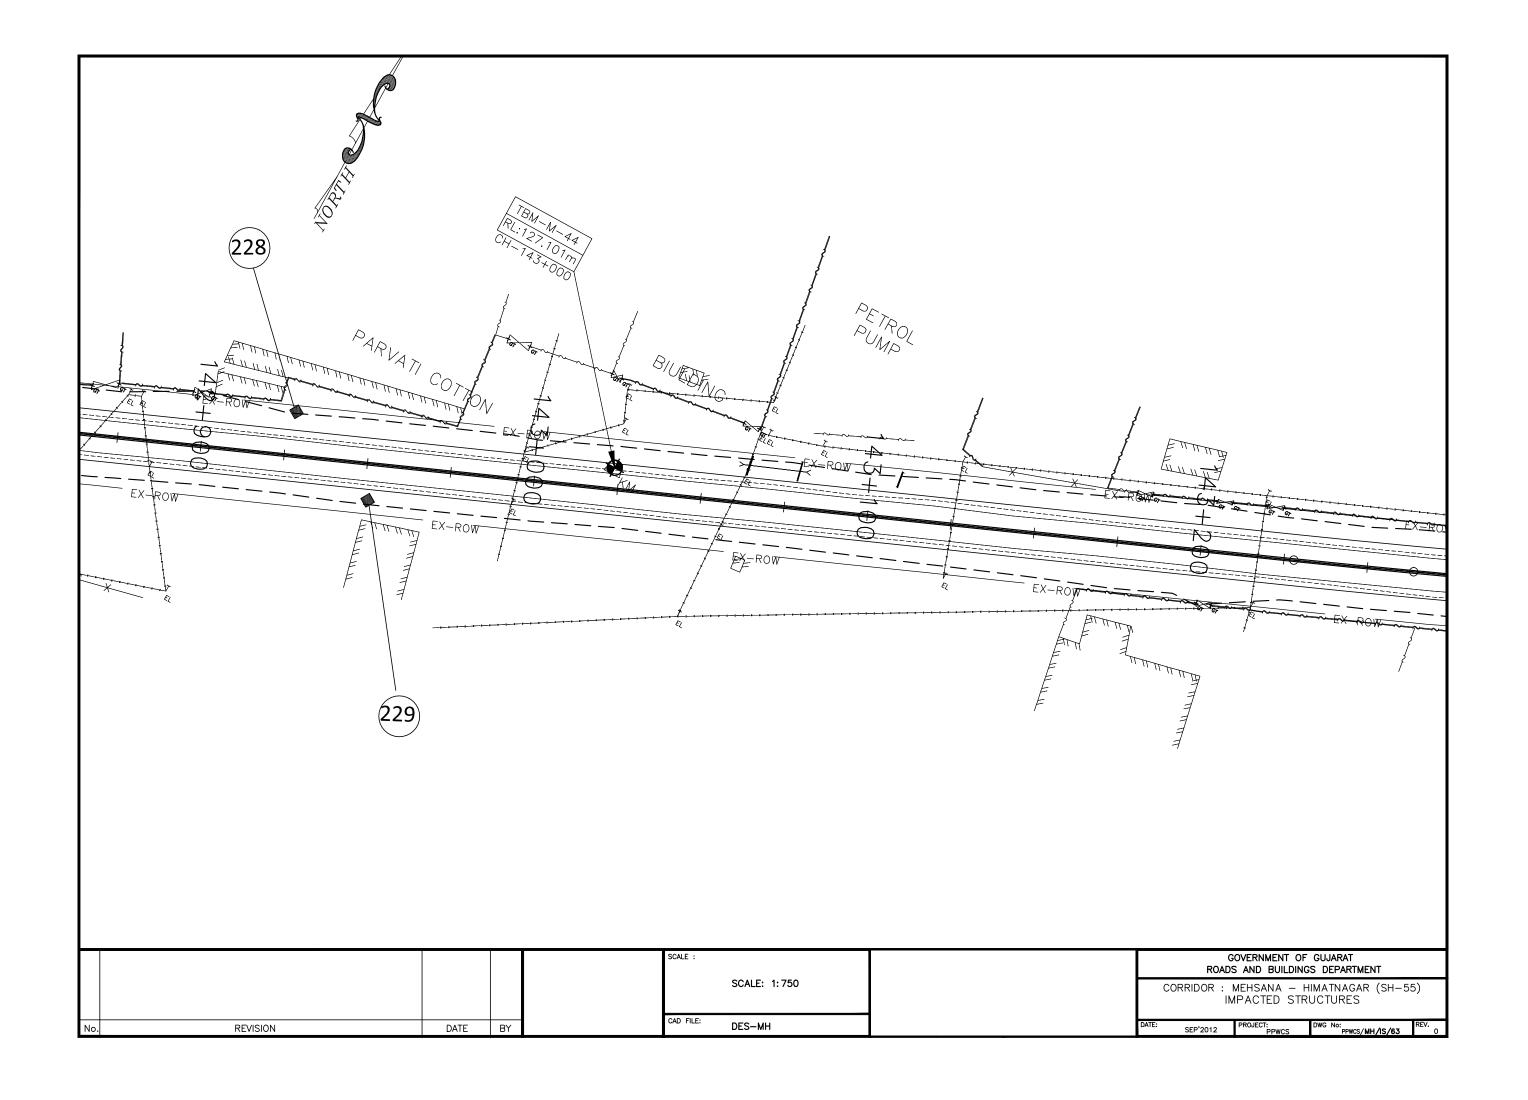

## ROADS AND BUILDINGS DEPARTMENT GOVERNMENT OF GUJARAT

## **Gujarat State Highway Project - II**

## Volume-V: Resettlement Action Plan (RAP)

(MEHSANA - HIMATNAGAR)

[PART-3]

19<sup>th</sup> July, 2013











































































### **Appendix 5.1: Consultation Format**

### COMMUNITY CONSULTATION – DISCUSSION GUIDE Mehsana-Himatnagar Corridor

### ROADS AND BUILDINGS DEPARTMENT, GOVT. OF GUJARAT PPWCS, GUJARAT STATE HIGHWAY PROJECT-II,

#### Introduction

- Government of Gujarat has taken up the second Gujarat State Highway Project (GSHP-II), covering upgradation, maintenance and improvement of identified core road network for loan appraisal with the World Bank. Roads and Building Department (R&BD), the responsible body for managing the project, has retained M/s LEA Associates South Asia Pvt. Ltd. (LASA) as Project Preparatory Works Consultants to prepare pertinent plans on widening and upgradation of highways.
- As a pre-requisite towards loan appraisal with the World Ba