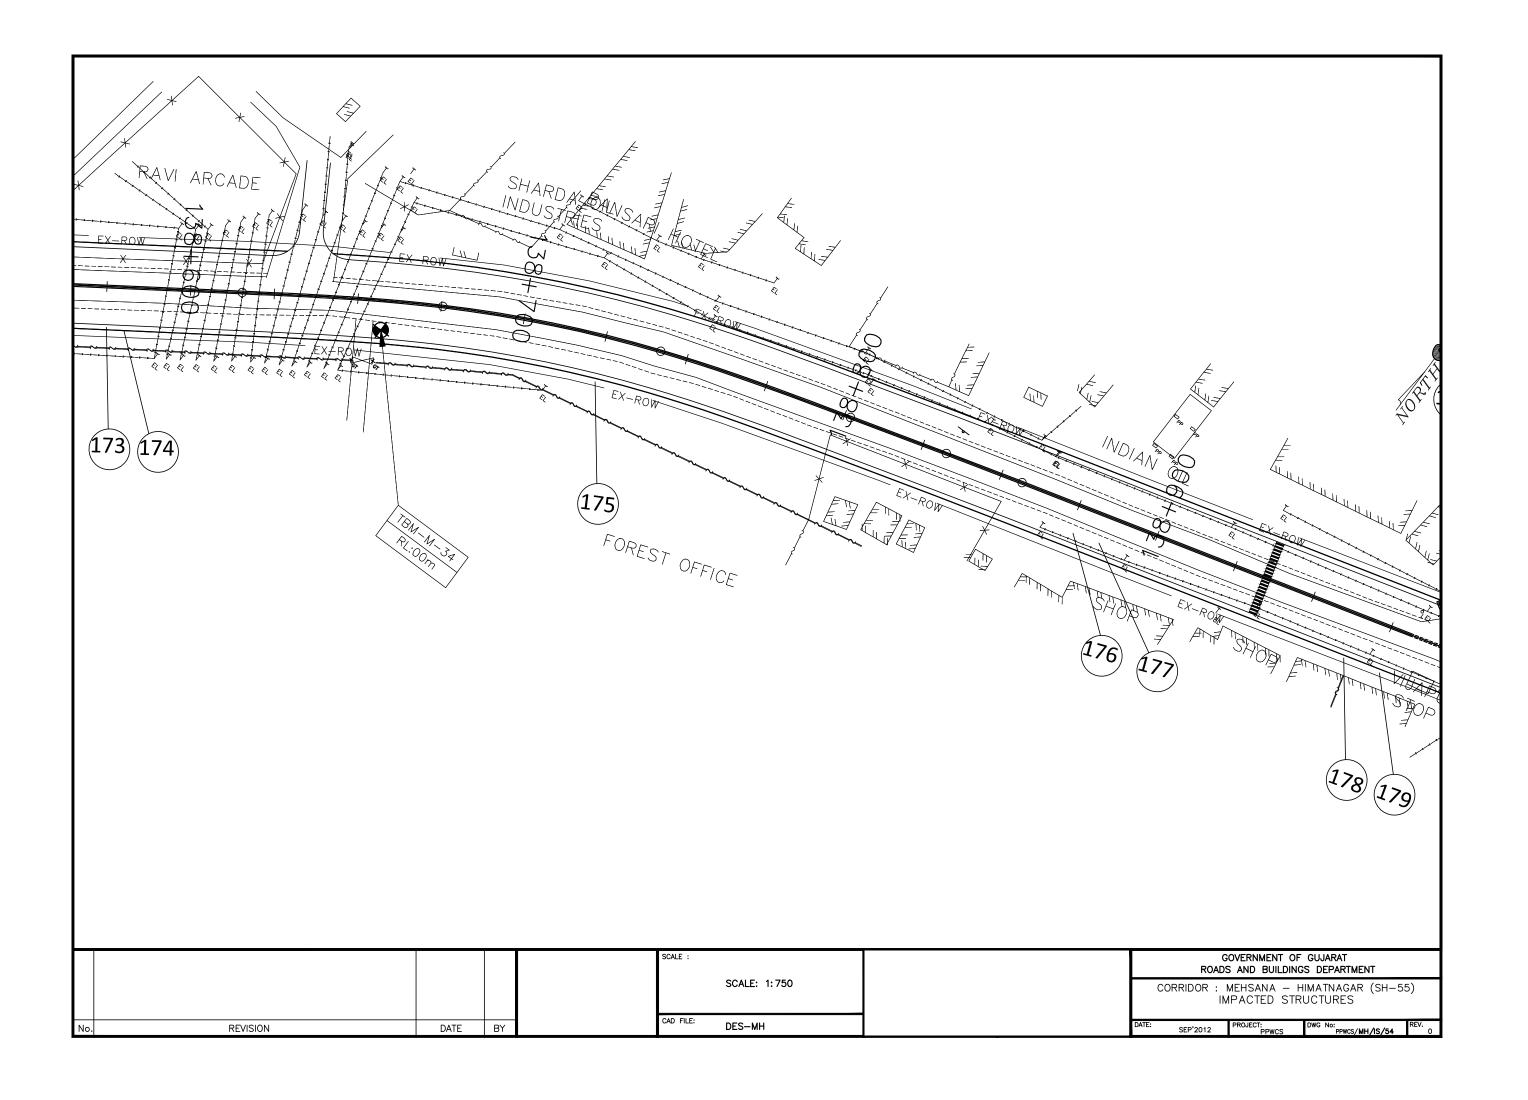

#### Introduction

- Government of Gujarat has taken up the second Gujarat State Highway Project (GSHP-II), covering upgradation, maintenance and improvement of identified core road network for loan appraisal with the World Bank. Roads and Building Department (R&BD), the responsible body for managing the project, has retained M/s LEA Associates South Asia Pvt. Ltd. (LASA) as Project Preparatory Works Consultants to prepare pertinent plans on widening and upgradation of highways.
- As a pre-requisite towards loan appraisal with the World Bank, R&BD has selected nine corridors at this stage, aggregating to 394 km length for detailed project report. This includes widening and upgradation of Mehsana-Himatnagar corridor.
- The total corridor length is 60.7km. The project corridor starts from Mehsana at km 103+000 and ends at km 163+700 at Himatnagar. The corridor passes through 5 Taluks of 3 districts. This includes Mehsana, Visnagar and Vijapur Taluks of Mehsana district, Mansa Taluk of Gandhinagar district and Himatnagar Taluk of Sabarkantha district. CoI along the corridor is 26m.
- Consultation intends to disseminate the information regarding the proposed development as well as to know the opinion of the people regarding resettlement issues, road safety measures and potential impacts of the project.