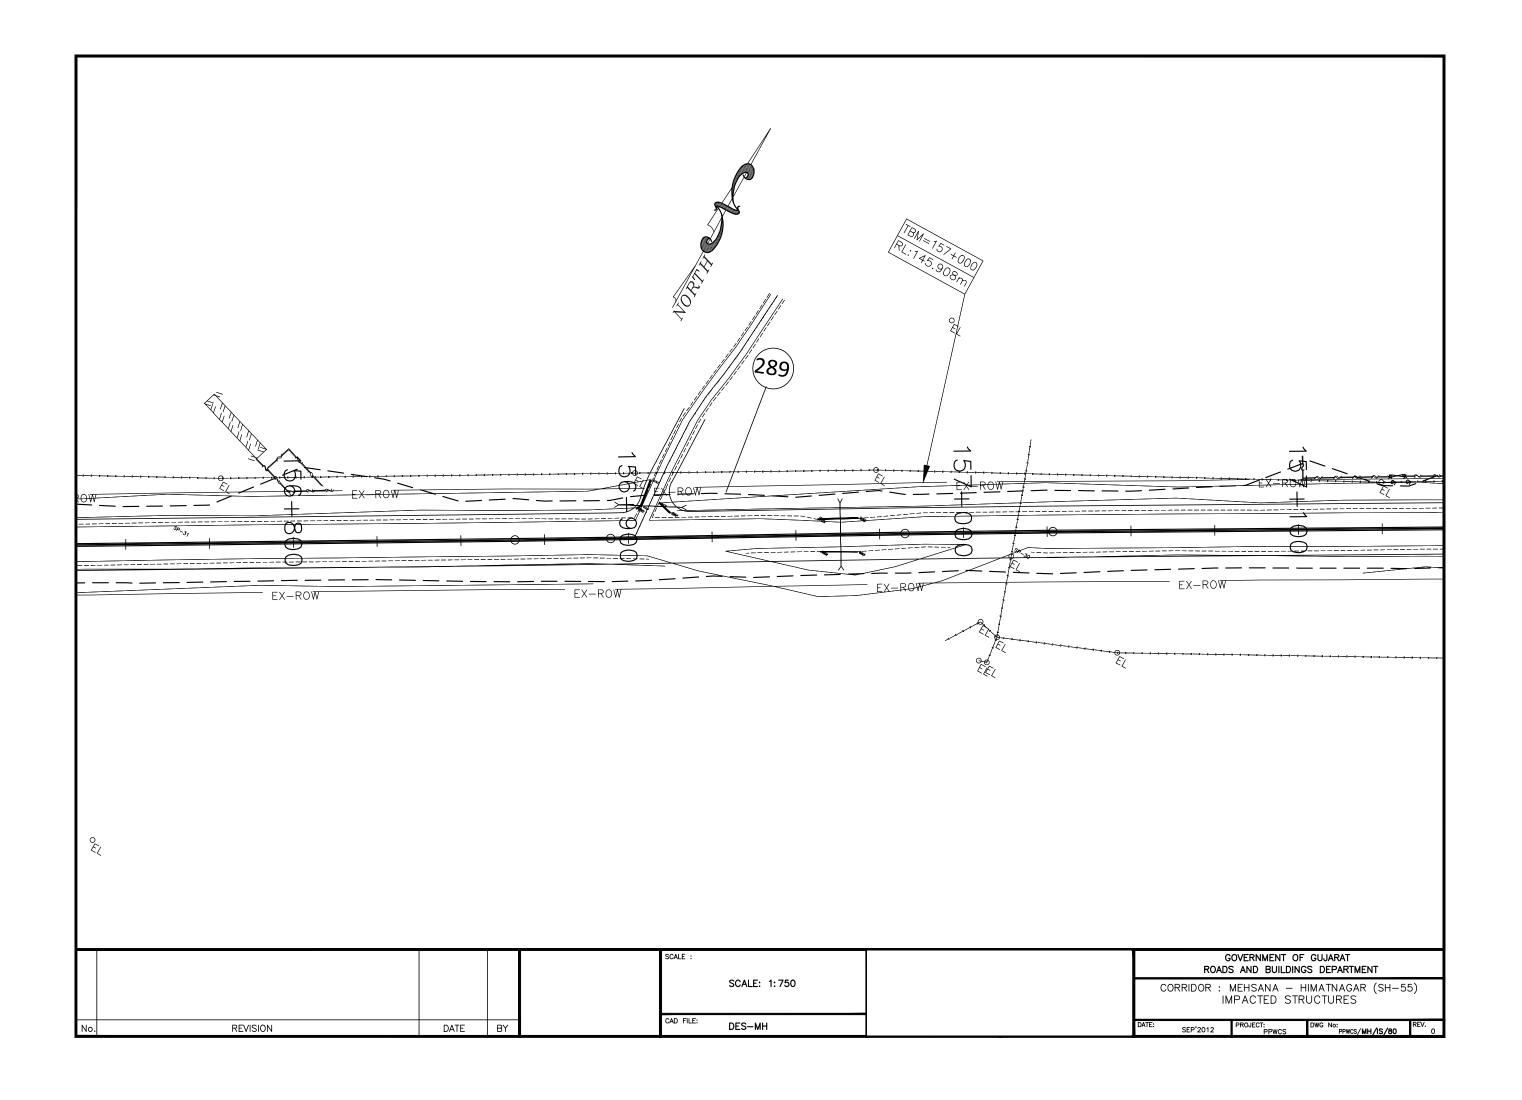

#### Introduction

- Government of Gujarat has taken up the second Gujarat State Highway Project (GSHP-II), covering upgradation, maintenance and improvement of identified core road network for loan appraisal with the World Bank. Roads and Building Department (R&BD), the responsible body for managing the project, has retained M/s LEA Associates South Asia Pvt. Ltd. (LASA) as Project Preparatory Works Consultants to prepare pertinent plans on widening and upgradation of highways.
- As a pre-requisite towards loan appraisal with the World Bank, R&BD has selected nine corridors at this stage, aggregating to 394 km length for detailed project report. This includes widening and upgradation of Mehsana-Himatnagar corridor.
- The total corridor length is 60.7km. The project corridor starts from Mehsana at km 103+000 and ends at km 163+700 at Himatnagar. The corridor passes through 5 Taluks of 3 districts. This includes Mehsana, Visnagar and Vijapur Taluks of Mehsana district, Mansa Taluk of Gandhinagar district and Himatnagar Taluk of Sabarkantha district. CoI along the corridor is 26m.
- Consultation intends to disseminate the information regarding the proposed development as well as to know the opinion of the people regarding resettlement issues, road safety measures and potential impacts of the project.