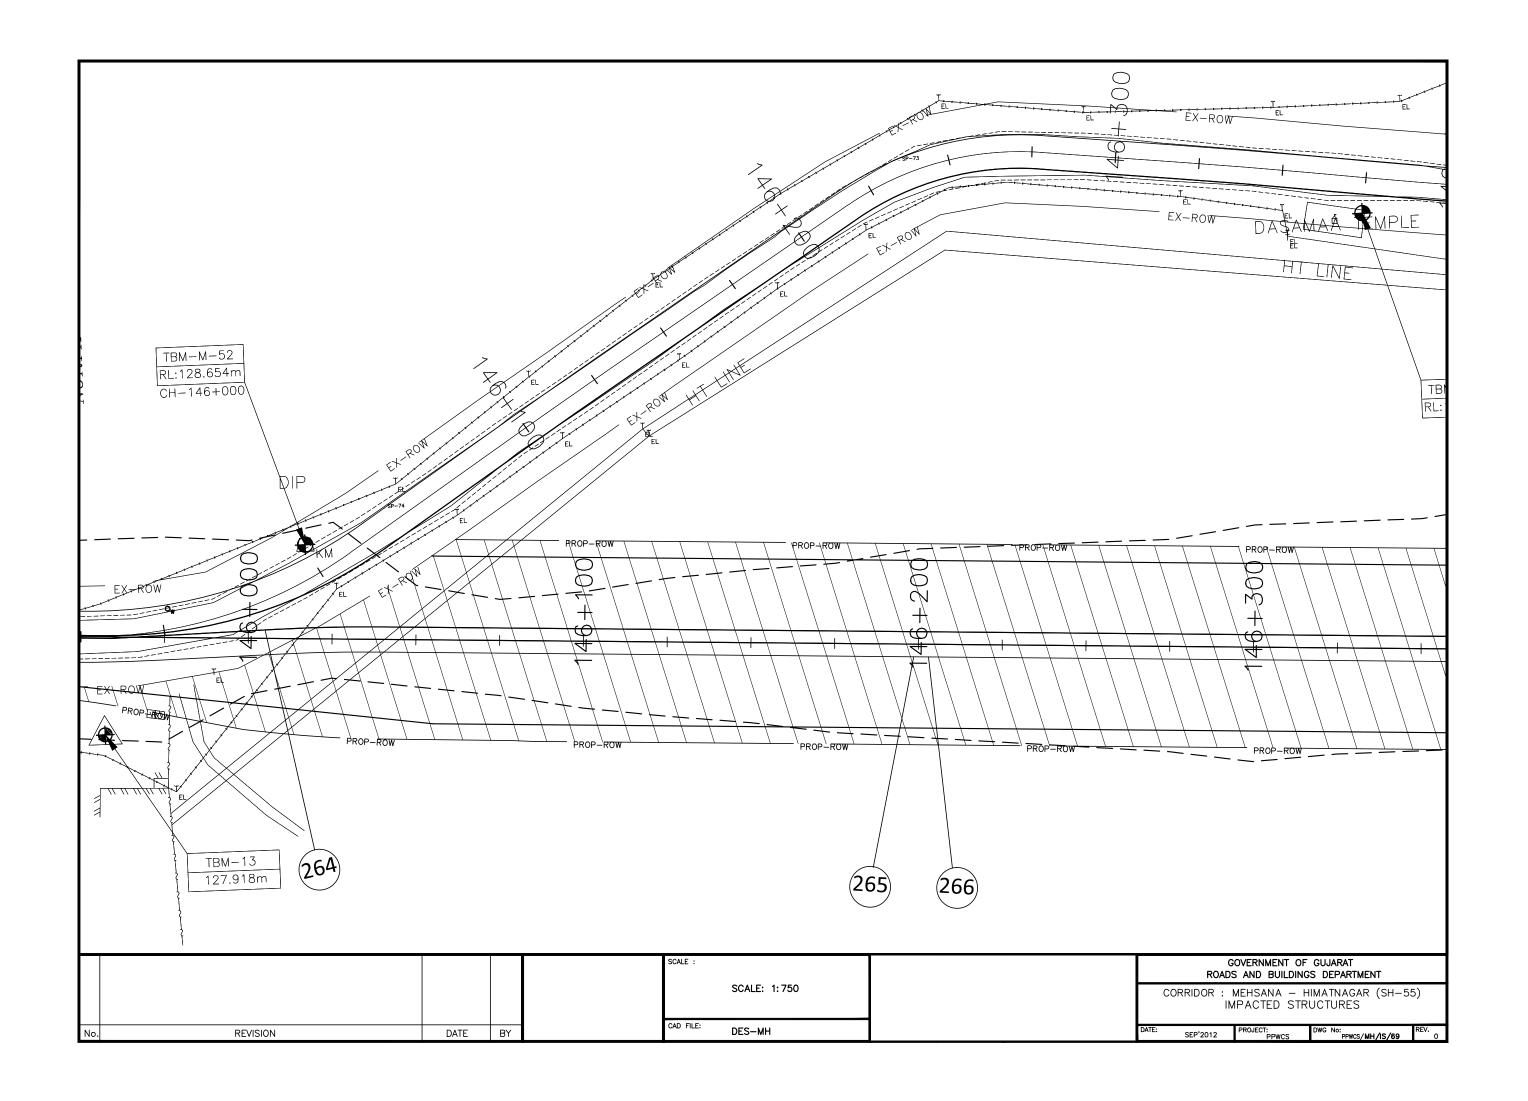

## ROADS AND BUILDINGS DEPARTMENT GOVERNMENT OF GUJARAT

## **Gujarat State Highway Project - II**

## Volume-V: Resettlement Action Plan (RAP)

(MEHSANA - HIMATNAGAR)

[PART-3]

19<sup>th</sup> July, 2013











































































### **Appendix 5.1: Consultation Format**

### COMMUNITY CONSULTATION – DISCUSSION GUIDE Mehsana-Himatnagar Corridor

### ROADS AND BUILDINGS DEPARTMENT, GOVT. OF GUJARAT PPWCS, GUJARAT STATE HIGHWAY PROJECT-II,

#### Introduction

- Government of Gujarat has taken up the second Gujarat State Highway Project (GSHP-II), covering upgradation, maintenance and improvement of identified core road network for loan appraisal with the World Bank. Roads and Building Department (R&BD), the responsible body for managing the project, has retained M/s LEA Associates South Asia Pvt. Ltd. (LASA) as Project Preparatory Works Consultants to prepare pertinent plans on widening and upgradation of highways.
- As a pre-requisite towards loan appraisal with the World Bank, R&BD has