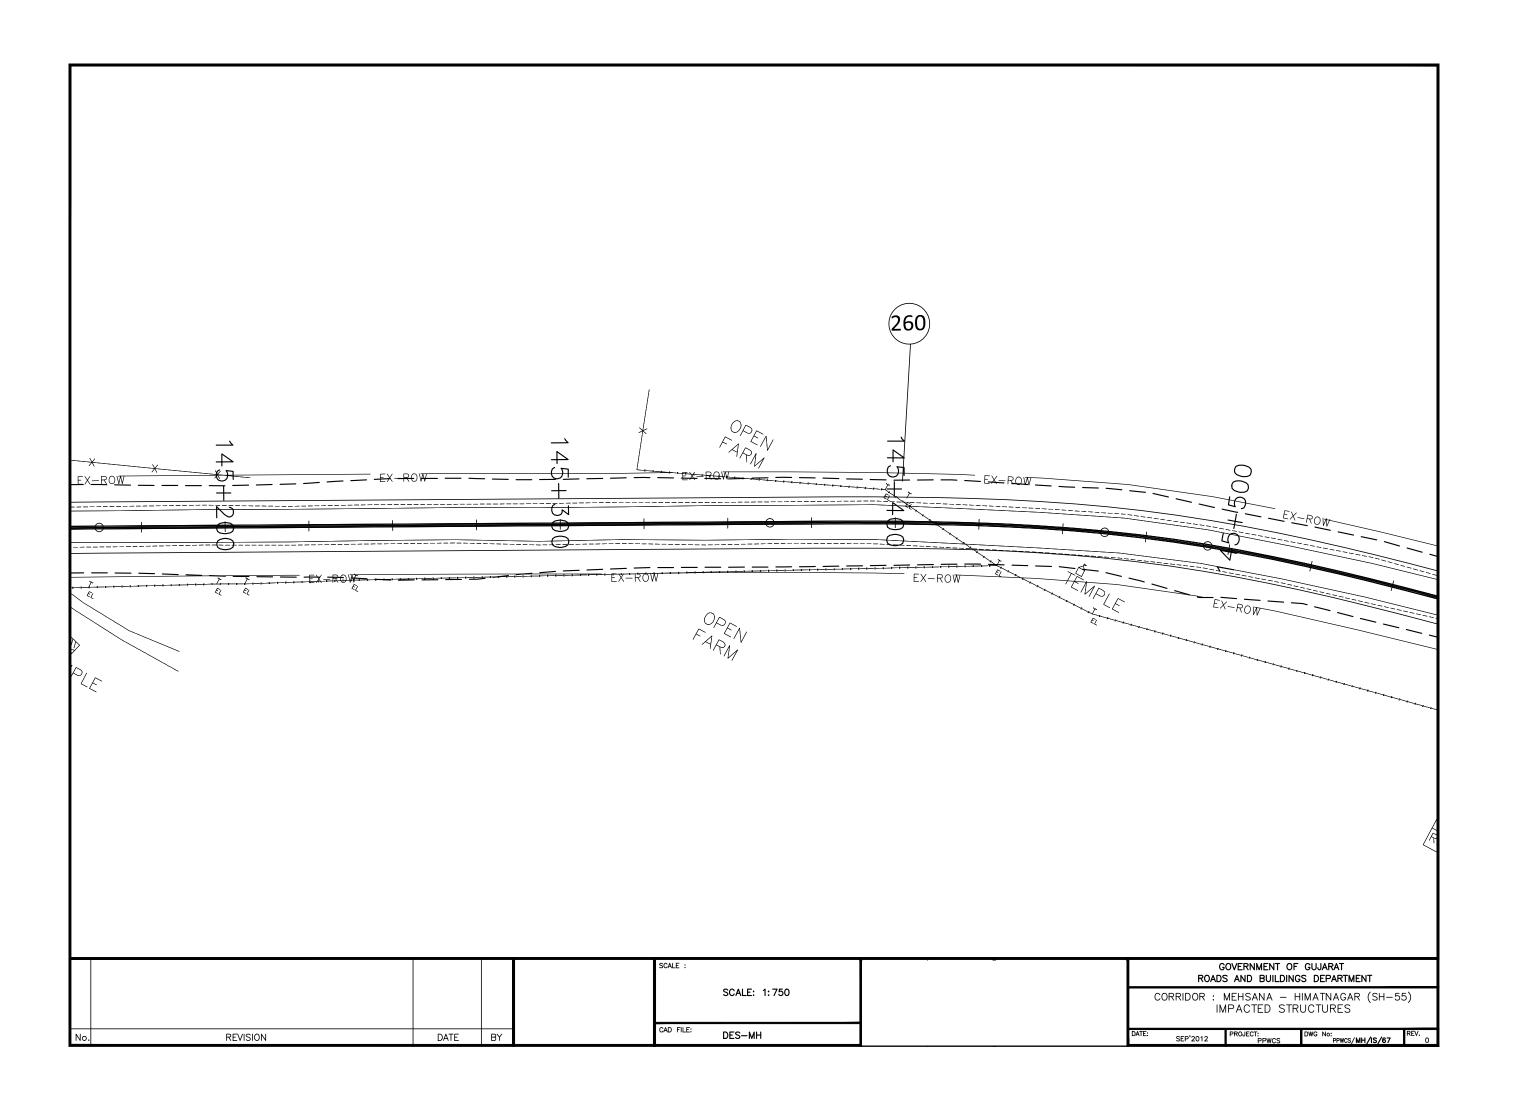

## ROADS AND BUILDINGS DEPARTMENT GOVERNMENT OF GUJARAT

## **Gujarat State Highway Project - II**

## Volume-V: Resettlement Action Plan (RAP)

(MEHSANA - HIMATNAGAR)

[PART-3]

19<sup>th</sup> July, 2013











































































### **Appendix 5.1: Consultation Format**

### COMMUNITY CONSULTATION – DISCUSSION GUIDE Mehsana-Himatnagar Corridor

### ROADS AND BUILDINGS DEPARTMENT, GOVT. OF GUJARAT PPWCS, GUJARAT STATE HIGHWAY PROJECT-II,

#### Introduction

- Government of Gujarat has taken up the second Gujarat State Highway Project (GSHP-II), covering upgradation, maintenance and improvement of identified core road network for loan appraisal with the World Bank. Roads and Building Department (R&BD), the responsible body for managing the project, has retained M/s LEA Associates South Asia Pvt. Ltd. (LASA) as Project Preparatory Works Consultants to prepare pertinent plans on widening and upgradation of highways.
- As a pre-requisite towards loan appraisal with the World Bank, R&BD