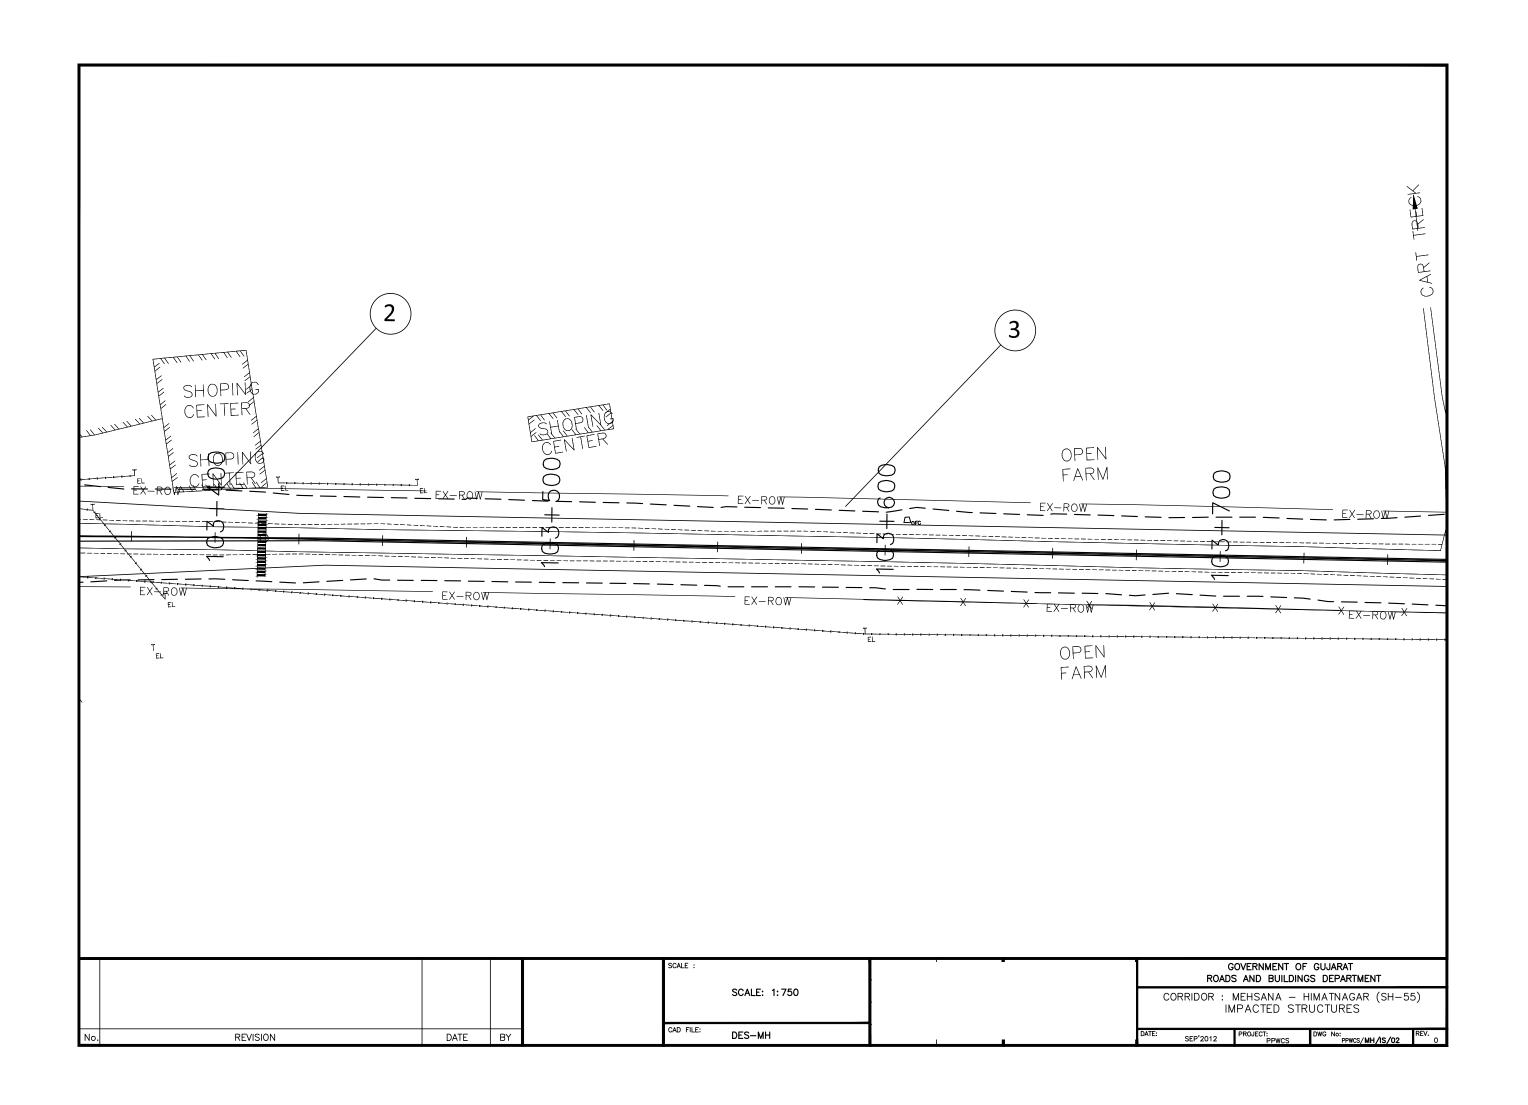

|   |           | E TO THE STATE OF | 10 = 144    | 1 13  | dinage  | 300   | JAW.  | nest |
|---|-----------|-------------------------------------------------------------------------------------------------------------------------------------------------------------------------------------------------------------------------------------------------------------------------------------------------------------------------------------------------------------------------------------------------------------------------------------------------------------------------------------------------------------------------------------------------------------------------------------------------------------------------------------------------------------------------------------------------------------------------------------------------------------------------------------------------------------------------------------------------------------------------------------------------------------------------------------------------------------------------------------------------------------------------------------------------------------------------------------------------------------------------------------------------------------------------------------------------------------------------------------------------------------------------------------------------------------------------------------------------------------------------------------------------------------------------------------------------------------------------------------------------------------------------------------------------------------------------------------------------------------------------------------------------------------------------------------------------------------------------------------------------------------------------------------------------------------------------------------------------------------------------------------------------------------------------------------------------------------------------------------------------------------------------------------------------------------------------------------------------------------------------------|-------------|-------|---------|-------|-------|------|
| ï |           |                                                                                                                                                                                                                                                                                                                                                                                                                                                                                                                                                                                                                                                                                                                                                                                                                                                                                                                                                                                                                                                                                                                                                                                                                                                                                                                                                                                                                                                                                                                                                                                                                                                                                                                                                                                                                                                                                                                                                                                                                                                                                                                               |             | From: | 10      | -     |       |      |
| 1 | 2         | 3                                                                                                                                                                                                                                                                                                                                                                                                                                                                                                                                                                                                                                                                                                                                                                                                                                                                                                                                                                                                                                                                                                                                                                                                                                                                                                                                                                                                                                                                                                                                                                                                                                                                                                                                                                                                                                                                                                                                                                                                                                                                                                                             | 4           | 5     | 6       | Y     | 8     | 9    |
| - | 3<br>8601 | Mohsana - Himatnagar Road.                                                                                                                                                                                                                                                                                                                                                                                                                                                                                                                                                                                                                                                                                                                                                                                                                                                                                                                                                                                                                                                                                                                                                                                                                                                                                                                                                                                                                                                                                                                                                                                                                                                                                                                                                                                                                                                                                                                                                                                                                                                                                                    | Sabarkantha | 147/0 | 163/650 | 16.65 | 30 Mt |      |
| t |           | Total                                                                                                                                                                                                                                                                                                                                                                                                                                                                                                                                                                                                                                                                                                                                                                                                                                                                                                                                                                                                                                                                                                                                                                                                                                                                                                                                                                                                                                                                                                                                                                                                                                                                                                                                                                                                                                                                                                                                                                                                                                                                                                                         |             |       |         | 16,65 |       |      |
| 1 | 5901      | Dhansura Meghraj upto Border                                                                                                                                                                                                                                                                                                                                                                                                                                                                                                                                                                                                                                                                                                                                                                                                                                                                                                                                                                                                                                                                                                                                                                                                                                                                                                                                                                                                                                                                                                                                                                                                                                                                                                                                                                                                                                                                                                                                                                                                                                                                                                  |             |       |         |       |       |      |
|   |           | Dhansura - Malpur Road.<br>Sh No.145<br>Km : 38/5 to 64/1                                                                                                                                                                                                                                                                                                                                                                                                                                                                                                                                                                                                                                                                                                                                                                                                                                                                                                                                                                                                                                                                                                                                                                                                                                                                                                                                                                                                                                                                                                                                                                                                                                                                                                                                                                                                                                                                                                                                                                                                                                                                     | Sabarkantha | 38/5  | 64/1    | 25.60 | 24 Mt |      |
|   |           | Malpur - Meghraj Road.<br>Sh. No.145<br>km : 67/7 to 85/150                                                                                                                                                                                                                                                                                                                                                                                                                                                                                                                                                                                                                                                                                                                                                                                                                                                                                                                                                                                                                                                                                                                                                                                                                                                                                                                                                                                                                                                                                                                                                                                                                                                                                                                                                                                                                                                                                                                                                                                                                                                                   | Sabarkantha | 67/7  | 85/150  | 17.45 | 24 Mt |      |
|   |           | Meghraj to Border Road.<br>Sh.No.146                                                                                                                                                                                                                                                                                                                                                                                                                                                                                                                                                                                                                                                                                                                                                                                                                                                                                                                                                                                                                                                                                                                                                                                                                                                                                                                                                                                                                                                                                                                                                                                                                                                                                                                                                                                                                                                                                                                                                                                                                                                                                          | Sabarkantha | 23/0  | 37/8    | 14.80 | 24 Mt |      |
|   |           | Total                                                                                                                                                                                                                                                                                                                                                                                                                                                                                                                                                                                                                                                                                                                                                                                                                                                                                                                                                                                                                                                                                                                                                                                                                                                                                                                                                                                                                                                                                                                                                                                                                                                                                                                                                                                                                                                                                                                                                                                                                                                                                                                         |             |       |         | 57.85 |       |      |