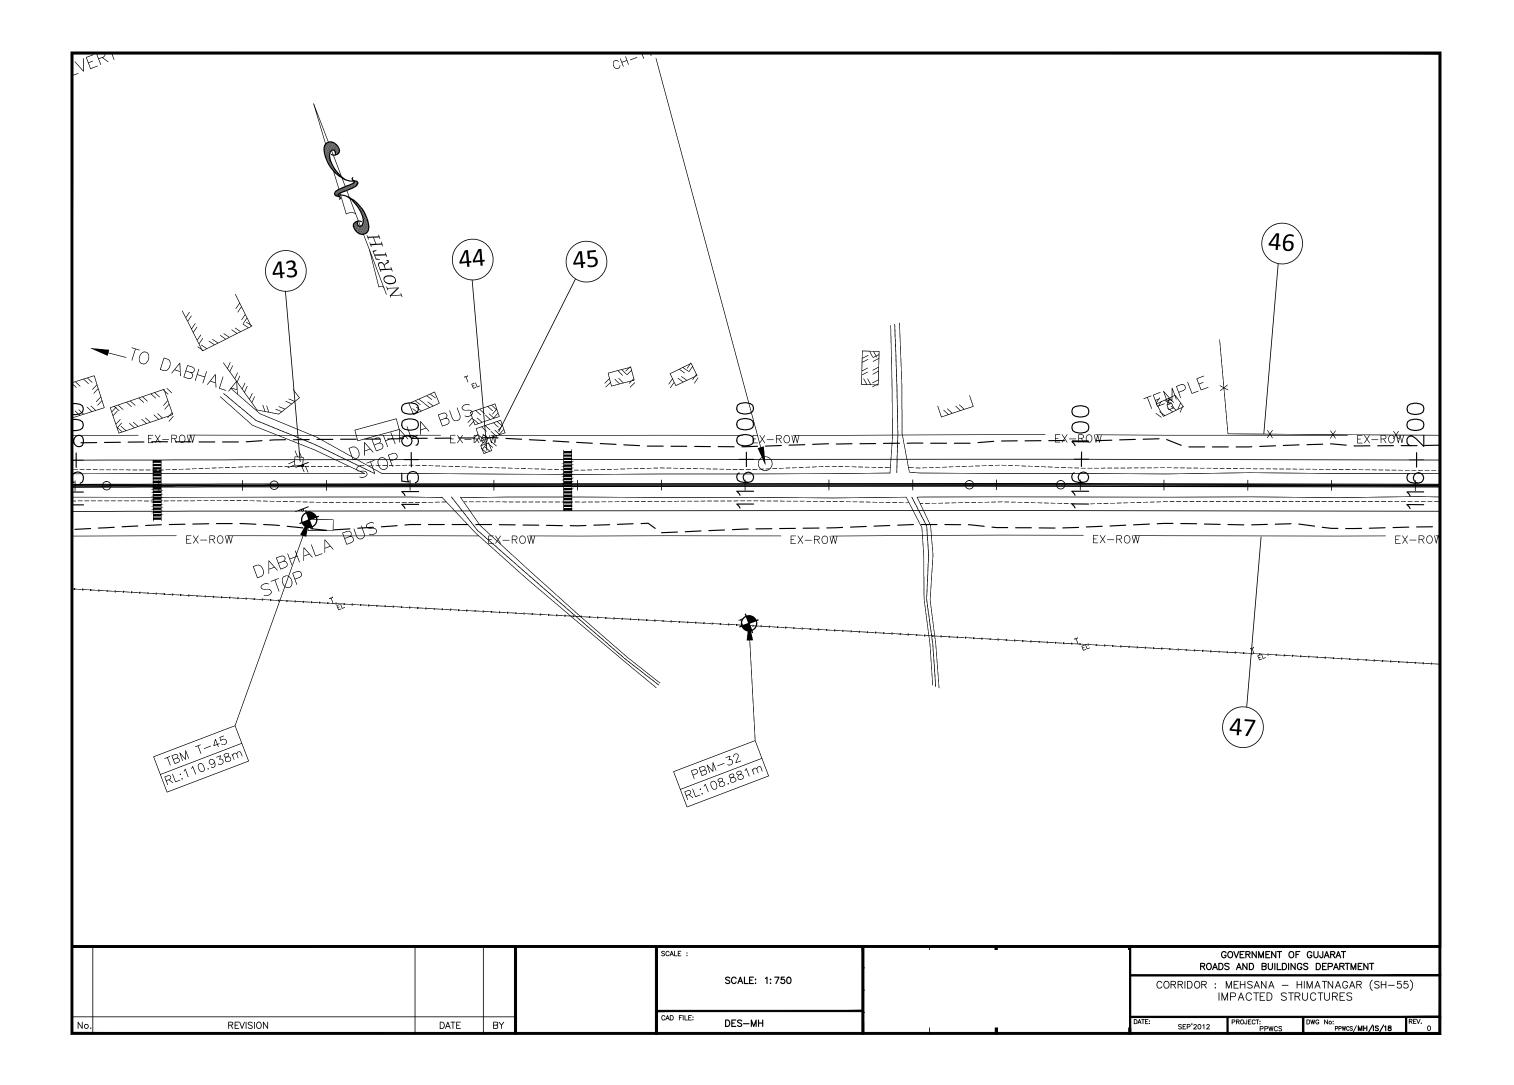

|   |           | E TO THE STATE OF | 10 = 144    | 1 13  | dinage  | 300   | JAW.  | nest |
|---|-----------|-------------------------------------------------------------------------------------------------------------------------------------------------------------------------------------------------------------------------------------------------------------------------------------------------------------------------------------------------------------------------------------------------------------------------------------------------------------------------------------------------------------------------------------------------------------------------------------------------------------------------------------------------------------------------------------------------------------------------------------------------------------------------------------------------------------------------------------------------------------------------------------------------------------------------------------------------------------------------------------------------------------------------------------------------------------------------------------------------------------------------------------------------------------------------------------------------------------------------------------------------------------------------------------------------------------------------------------------------------------------------------------------------------------------------------------------------------------------------------------------------------------------------------------------------------------------------------------------------------------------------------------------------------------------------------------------------------------------------------------------------------------------------------------------------------------------------------------------------------------------------------------------------------------------------------------------------------------------------------------------------------------------------------------------------------------------------------------------------------------------------------|-------------|-------|---------|-------|-------|------|
| ï |           |                                                                                                                                                                                                                                                                                                                                                                                                                                                                                                                                                                                                                                                                                                                                                                                                                                                                                                                                                                                                                                                                                                                                                                                                                                                                                                                                                                                                                                                                                                                                                                                                                                                                                                                                                                                                                                                                                                                                                                                                                                                                                                                               |             | From: | 10      | -     |       |      |
| 1 | 2         | 3                                                                                                                                                                                                                                                                                                                                                                                                                                                                                                                                                                                                                                                                                                                                                                                                                                                                                                                                                                                                                                                                                                                                                                                                                                                                                                                                                                                                                                                                                                                                                                                                                                                                                                                                                                                                                                                                                                                                                                                                                                                                                                                             | 4           | 5     | 6       | Y     | 8     | 9    |
| - | 3<br>8601 | Mohsana - Himatnagar Road.                                                                                                                                                                                                                                                                                                                                                                                                                                                                                                                                                                                                                                                                                                                                                                                                                                                                                                                                                                                                                                                                                                                                                                                                                                                                                                                                                                                                                                                                                                                                                                                                                                                                                                                                                                                                                                                                                                                                                                                                                                                                                                    | Sabarkantha | 147/0 | 163/650 | 16.65 | 30 Mt |      |
| t |           | Total                                                                                                                                                                                                                                                                                                                                                                                                                                                                                                                                                                                                                                                                                                                                                                                                                                                                                                                                                                                                                                                                                                                                                                                                                                                                                                                                                                                                                                                                                                                                                                                                                                                                                                                                                                                                                                                                                                                                                                                                                                                                                                                         |             |       |         | 16,65 |       |      |
| 1 | 5901      | Dhansura Meghraj upto Border                                                                                                                                                                                                                                                                                                                                                                                                                                                                                                                                                                                                                                                                                                                                                                                                                                                                                                                                                                                                                                                                                                                                                                                                                                                                                                                                                                                                                                                                                                                                                                                                                                                                                                                                                                                                                                                                                                                                                                                                                                                                                                  |             |       |         |       |       |      |
|   |           | Dhansura - Malpur Road.<br>Sh No.145<br>Km : 38/5 to 64/1                                                                                                                                                                                                                                                                                                                                                                                                                                                                                                                                                                                                                                                                                                                                                                                                                                                                                                                                                                                                                                                                                                                                                                                                                                                                                                                                                                                                                                                                                                                                                                                                                                                                                                                                                                                                                                                                                                                                                                                                                                                                     | Sabarkantha | 38/5  | 64/1    | 25.60 | 24 Mt |      |
|   |           | Malpur - Meghraj Road.<br>Sh. No.145<br>km : 67/7 to 85/150                                                                                                                                                                                                                                                                                                                                                                                                                                                                                                                                                                                                                                                                                                                                                                                                                                                                                                                                                                                                                                                                                                                                                                                                                                                                                                                                                                                                                                                                                                                                                                                                                                                                                                                                                                                                                                                                                                                                                                                                                                                                   | Sabarkantha | 67/7  | 85/150  | 17.45 | 24 Mt |      |
|   |           | Meghraj to Border Road.<br>Sh.No.146                                                                                                                                                                                                                                                                                                                                                                                                                                                                                                                                                                                                                                                                                                                                                                                                                                                                                                                                                                                                                                                                                                                                                                                                                                                                                                                                                                                                                                                                                                                                                                                                                                                                                                                                                                                                                                                                                                                                                                                                                                                                                          | Sabarkantha | 23/0  | 37/8    | 14.80 | 24 Mt |      |
|   |           | Total                                                                                                                                                                                                                                                                                                                                                                                                                                                                                                                                                                                                                                                                                                                                                                                                                                                                                                                                                                                                                                                                                                                                                                                                                                                                                                                                                                                                                                                                                                                                                                                                                                                                                                                                                                                                                                                                                                                                                                                                                                                                                                                         |             |       |         | 57.85 |       |      |