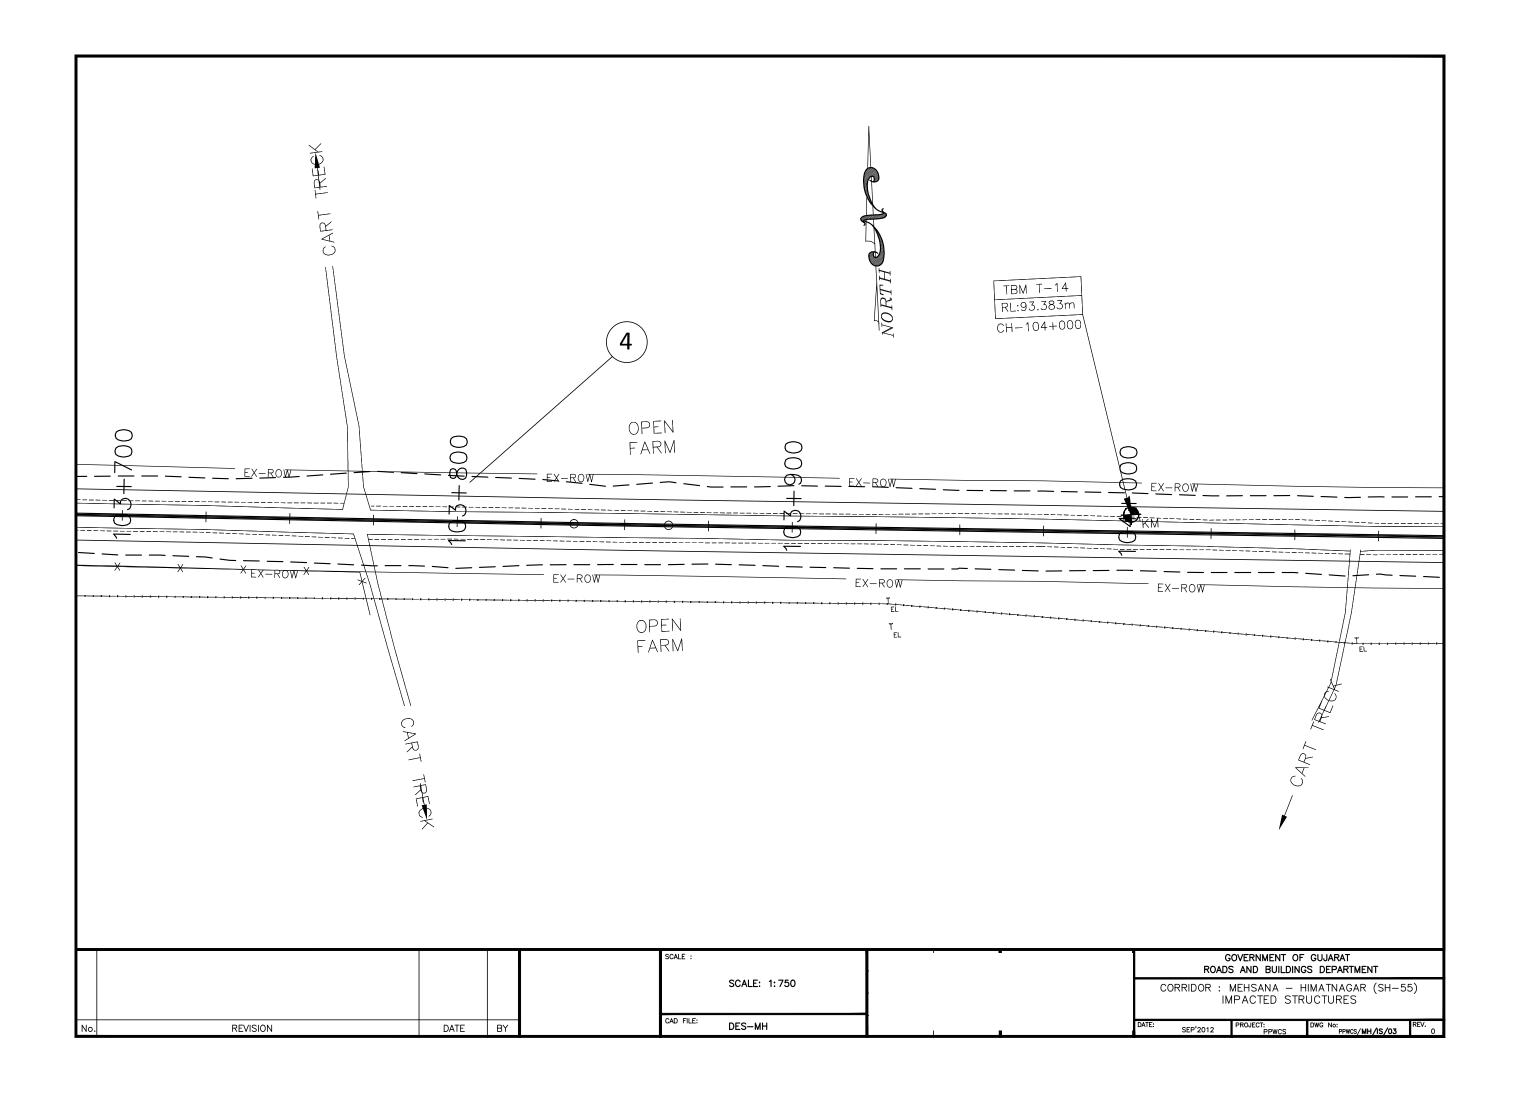

|   |           | E TO THE STATE OF | 10 = 144    | 1 13  | dinage  | 300   | JAW.  | nest |
|---|-----------|-------------------------------------------------------------------------------------------------------------------------------------------------------------------------------------------------------------------------------------------------------------------------------------------------------------------------------------------------------------------------------------------------------------------------------------------------------------------------------------------------------------------------------------------------------------------------------------------------------------------------------------------------------------------------------------------------------------------------------------------------------------------------------------------------------------------------------------------------------------------------------------------------------------------------------------------------------------------------------------------------------------------------------------------------------------------------------------------------------------------------------------------------------------------------------------------------------------------------------------------------------------------------------------------------------------------------------------------------------------------------------------------------------------------------------------------------------------------------------------------------------------------------------------------------------------------------------------------------------------------------------------------------------------------------------------------------------------------------------------------------------------------------------------------------------------------------------------------------------------------------------------------------------------------------------------------------------------------------------------------------------------------------------------------------------------------------------------------------------------------------------|-------------|-------|---------|-------|-------|------|
| ï |           |                                                                                                                                                                                                                                                                                                                                                                                                                                                                                                                                                                                                                                                                                                                                                                                                                                                                                                                                                                                                                                                                                                                                                                                                                                                                                                                                                                                                                                                                                                                                                                                                                                                                                                                                                                                                                                                                                                                                                                                                                                                                                                                               |             | From: | 10      | -     |       |      |
| 1 | 2         | 3                                                                                                                                                                                                                                                                                                                                                                                                                                                                                                                                                                                                                                                                                                                                                                                                                                                                                                                                                                                                                                                                                                                                                                                                                                                                                                                                                                                                                                                                                                                                                                                                                                                                                                                                                                                                                                                                                                                                                                                                                                                                                                                             | 4           | 5     | 6       | Y     | 8     | 9    |
| - | 3<br>8601 | Mohsana - Himatnagar Road.                                                                                                                                                                                                                                                                                                                                                                                                                                                                                                                                                                                                                                                                                                                                                                                                                                                                                                                                                                                                                                                                                                                                                                                                                                                                                                                                                                                                                                                                                                                                                                                                                                                                                                                                                                                                                                                                                                                                                                                                                                                                                                    | Sabarkantha | 147/0 | 163/650 | 16.65 | 30 Mt |      |
| t |           | Total                                                                                                                                                                                                                                                                                                                                                                                                                                                                                                                                                                                                                                                                                                                                                                                                                                                                                                                                                                                                                                                                                                                                                                                                                                                                                                                                                                                                                                                                                                                                                                                                                                                                                                                                                                                                                                                                                                                                                                                                                                                                                                                         |             |       |         | 16,65 |       |      |
| 1 | 5901      | Dhansura Meghraj upto Border                                                                                                                                                                                                                                                                                                                                                                                                                                                                                                                                                                                                                                                                                                                                                                                                                                                                                                                                                                                                                                                                                                                                                                                                                                                                                                                                                                                                                                                                                                                                                                                                                                                                                                                                                                                                                                                                                                                                                                                                                                                                                                  |             |       |         |       |       |      |
|   |           | Dhansura - Malpur Road.<br>Sh No.145<br>Km : 38/5 to 64/1                                                                                                                                                                                                                                                                                                                                                                                                                                                                                                                                                                                                                                                                                                                                                                                                                                                                                                                                                                                                                                                                                                                                                                                                                                                                                                                                                                                                                                                                                                                                                                                                                                                                                                                                                                                                                                                                                                                                                                                                                                                                     | Sabarkantha | 38/5  | 64/1    | 25.60 | 24 Mt |      |
|   |           | Malpur - Meghraj Road.<br>Sh. No.145<br>km : 67/7 to 85/150                                                                                                                                                                                                                                                                                                                                                                                                                                                                                                                                                                                                                                                                                                                                                                                                                                                                                                                                                                                                                                                                                                                                                                                                                                                                                                                                                                                                                                                                                                                                                                                                                                                                                                                                                                                                                                                                                                                                                                                                                                                                   | Sabarkantha | 67/7  | 85/150  | 17.45 | 24 Mt |      |
|   |           | Meghraj to Border Road.<br>Sh.No.146                                                                                                                                                                                                                                                                                                                                                                                                                                                                                                                                                                                                                                                                                                                                                                                                                                                                                                                                                                                                                                                                                                                                                                                                                                                                                                                                                                                                                                                                                                                                                                                                                                                                                                                                                                                                                                                                                                                                                                                                                                                                                          | Sabarkantha | 23/0  | 37/8    | 14.80 | 24 Mt |      |
|   |           | Total                                                                                                                                                                                                                                                                                                                                                                                                                                                                                                                                                                                                                                                                                                                                                                                                                                                                                                                                                                                                                                                                                                                                                                                                                                                                                                                                                                                                                                                                                                                                                                                                                                                                                                                                                                                                                                                                                                                                                                                                                                                                                                                         |             |       |         | 57.85 |       |      |