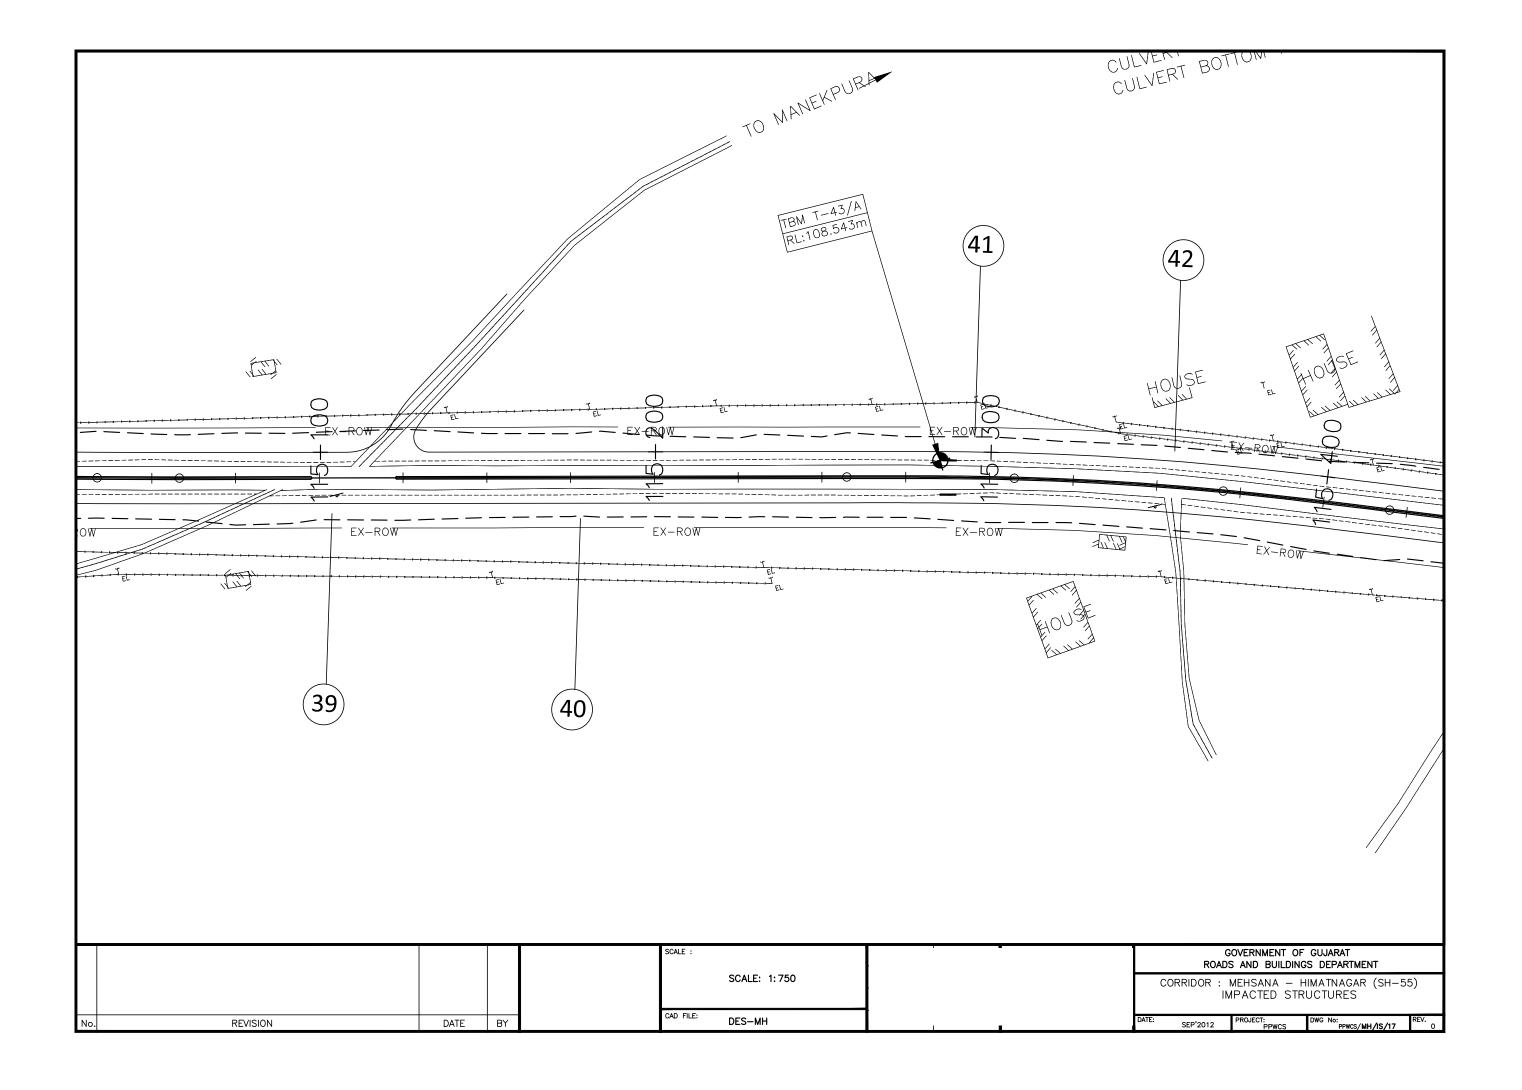

|   |           | E TO THE STATE OF | 10 = 144    | 1 13  | dinage  | 300   | JAW.  | nest |
|---|-----------|-------------------------------------------------------------------------------------------------------------------------------------------------------------------------------------------------------------------------------------------------------------------------------------------------------------------------------------------------------------------------------------------------------------------------------------------------------------------------------------------------------------------------------------------------------------------------------------------------------------------------------------------------------------------------------------------------------------------------------------------------------------------------------------------------------------------------------------------------------------------------------------------------------------------------------------------------------------------------------------------------------------------------------------------------------------------------------------------------------------------------------------------------------------------------------------------------------------------------------------------------------------------------------------------------------------------------------------------------------------------------------------------------------------------------------------------------------------------------------------------------------------------------------------------------------------------------------------------------------------------------------------------------------------------------------------------------------------------------------------------------------------------------------------------------------------------------------------------------------------------------------------------------------------------------------------------------------------------------------------------------------------------------------------------------------------------------------------------------------------------------------|-------------|-------|---------|-------|-------|------|
| ï |           |                                                                                                                                                                                                                                                                                                                                                                                                                                                                                                                                                                                                                                                                                                                                                                                                                                                                                                                                                                                                                                                                                                                                                                                                                                                                                                                                                                                                                                                                                                                                                                                                                                                                                                                                                                                                                                                                                                                                                                                                                                                                                                                               |             | From: | 10      | -     |       |      |
| 1 | 2         | 3                                                                                                                                                                                                                                                                                                                                                                                                                                                                                                                                                                                                                                                                                                                                                                                                                                                                                                                                                                                                                                                                                                                                                                                                                                                                                                                                                                                                                                                                                                                                                                                                                                                                                                                                                                                                                                                                                                                                                                                                                                                                                                                             | 4           | 5     | 6       | Y     | 8     | 9    |
| - | 3<br>8601 | Mohsana - Himatnagar Road.                                                                                                                                                                                                                                                                                                                                                                                                                                                                                                                                                                                                                                                                                                                                                                                                                                                                                                                                                                                                                                                                                                                                                                                                                                                                                                                                                                                                                                                                                                                                                                                                                                                                                                                                                                                                                                                                                                                                                                                                                                                                                                    | Sabarkantha | 147/0 | 163/650 | 16.65 | 30 Mt |      |
| t |           | Total                                                                                                                                                                                                                                                                                                                                                                                                                                                                                                                                                                                                                                                                                                                                                                                                                                                                                                                                                                                                                                                                                                                                                                                                                                                                                                                                                                                                                                                                                                                                                                                                                                                                                                                                                                                                                                                                                                                                                                                                                                                                                                                         |             |       |         | 16,65 |       |      |
| 1 | 5901      | Dhansura Meghraj upto Border                                                                                                                                                                                                                                                                                                                                                                                                                                                                                                                                                                                                                                                                                                                                                                                                                                                                                                                                                                                                                                                                                                                                                                                                                                                                                                                                                                                                                                                                                                                                                                                                                                                                                                                                                                                                                                                                                                                                                                                                                                                                                                  |             |       |         |       |       |      |
|   |           | Dhansura - Malpur Road.<br>Sh No.145<br>Km : 38/5 to 64/1                                                                                                                                                                                                                                                                                                                                                                                                                                                                                                                                                                                                                                                                                                                                                                                                                                                                                                                                                                                                                                                                                                                                                                                                                                                                                                                                                                                                                                                                                                                                                                                                                                                                                                                                                                                                                                                                                                                                                                                                                                                                     | Sabarkantha | 38/5  | 64/1    | 25.60 | 24 Mt |      |
|   |           | Malpur - Meghraj Road.<br>Sh. No.145<br>km : 67/7 to 85/150                                                                                                                                                                                                                                                                                                                                                                                                                                                                                                                                                                                                                                                                                                                                                                                                                                                                                                                                                                                                                                                                                                                                                                                                                                                                                                                                                                                                                                                                                                                                                                                                                                                                                                                                                                                                                                                                                                                                                                                                                                                                   | Sabarkantha | 67/7  | 85/150  | 17.45 | 24 Mt |      |
|   |           | Meghraj to Border Road.<br>Sh.No.146                                                                                                                                                                                                                                                                                                                                                                                                                                                                                                                                                                                                                                                                                                                                                                                                                                                                                                                                                                                                                                                                                                                                                                                                                                                                                                                                                                                                                                                                                                                                                                                                                                                                                                                                                                                                                                                                                                                                                                                                                                                                                          | Sabarkantha | 23/0  | 37/8    | 14.80 | 24 Mt |      |
|   |           | Total                                                                                                                                                                                                                                                                                                                                                                                                                                                                                                                                                                                                                                                                                                                                                                                                                                                                                                                                                                                                                                                                                                                                                                                                                                                                                                                                                                                                                                                                                                                                                                                                                                                                                                                                                                                                                                                                                                                                                                                                                                                                                                                         |             |       |         | 57.85 |       |      |