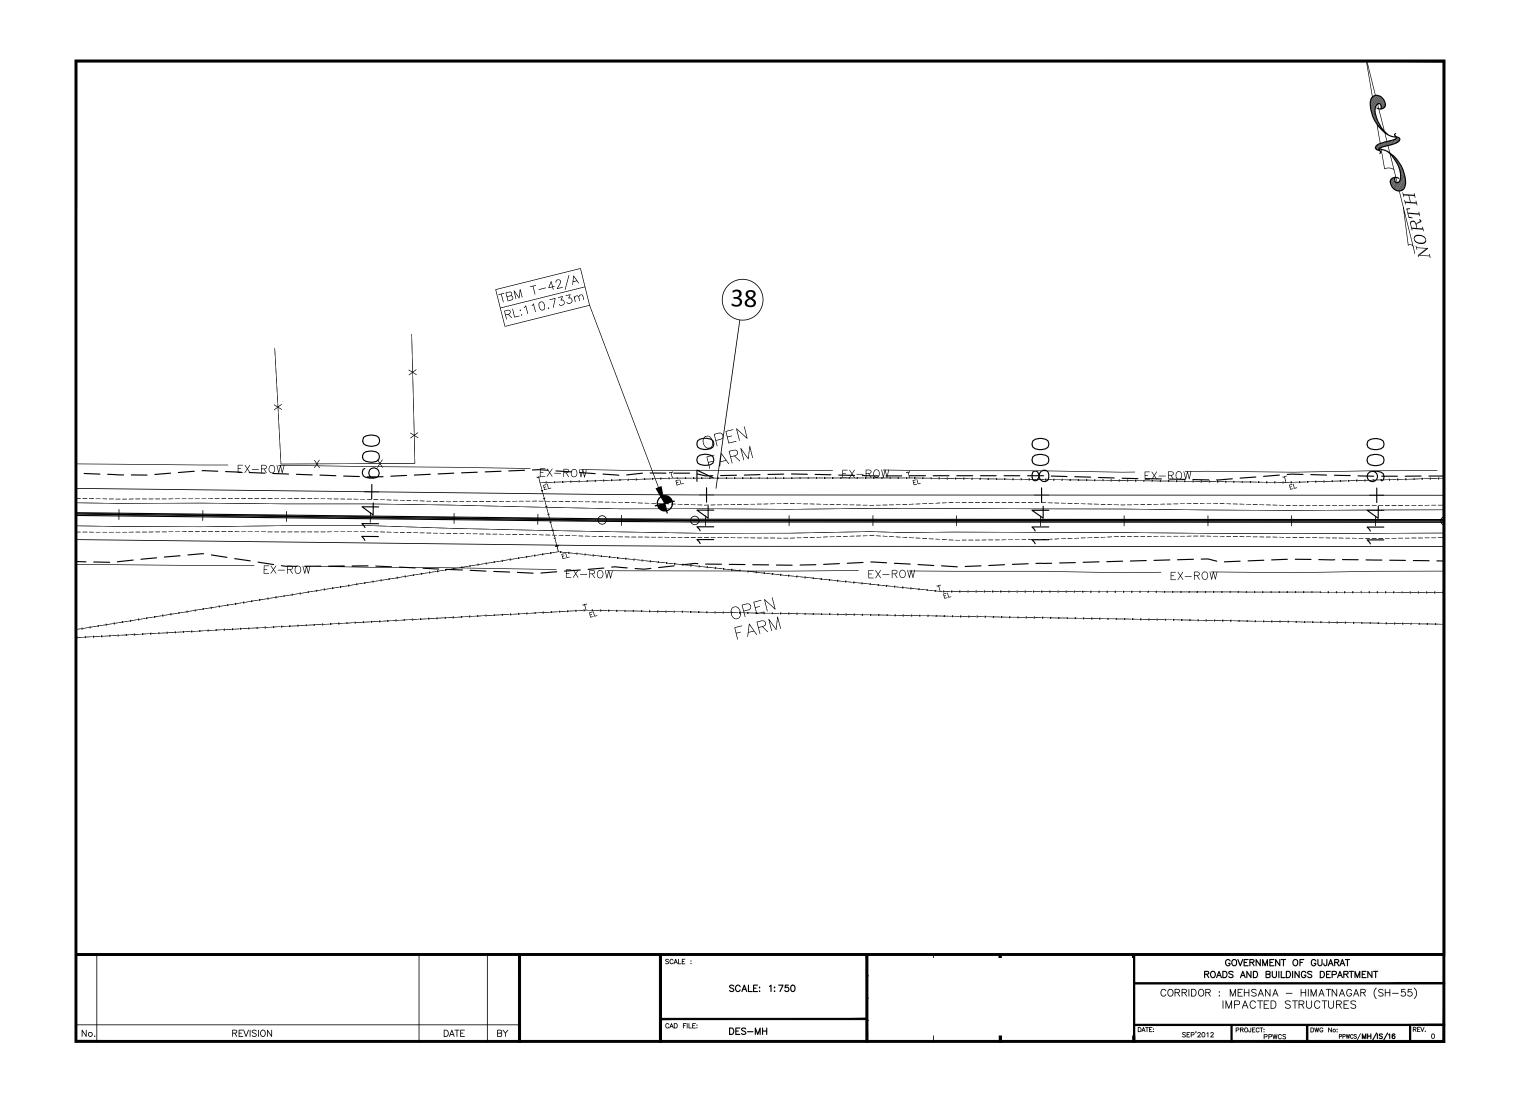

|   |           | E TO THE STATE OF | 10 = 144    | 1 13  | dinage  | 300   | JAW.  | nest |
|---|-----------|-------------------------------------------------------------------------------------------------------------------------------------------------------------------------------------------------------------------------------------------------------------------------------------------------------------------------------------------------------------------------------------------------------------------------------------------------------------------------------------------------------------------------------------------------------------------------------------------------------------------------------------------------------------------------------------------------------------------------------------------------------------------------------------------------------------------------------------------------------------------------------------------------------------------------------------------------------------------------------------------------------------------------------------------------------------------------------------------------------------------------------------------------------------------------------------------------------------------------------------------------------------------------------------------------------------------------------------------------------------------------------------------------------------------------------------------------------------------------------------------------------------------------------------------------------------------------------------------------------------------------------------------------------------------------------------------------------------------------------------------------------------------------------------------------------------------------------------------------------------------------------------------------------------------------------------------------------------------------------------------------------------------------------------------------------------------------------------------------------------------------------|-------------|-------|---------|-------|-------|------|
| ï |           |                                                                                                                                                                                                                                                                                                                                                                                                                                                                                                                                                                                                                                                                                                                                                                                                                                                                                                                                                                                                                                                                                                                                                                                                                                                                                                                                                                                                                                                                                                                                                                                                                                                                                                                                                                                                                                                                                                                                                                                                                                                                                                                               |             | From: | 10      | -     |       |      |
| 1 | 2         | 3                                                                                                                                                                                                                                                                                                                                                                                                                                                                                                                                                                                                                                                                                                                                                                                                                                                                                                                                                                                                                                                                                                                                                                                                                                                                                                                                                                                                                                                                                                                                                                                                                                                                                                                                                                                                                                                                                                                                                                                                                                                                                                                             | 4           | 5     | 6       | Y     | 8     | 9    |
| - | 3<br>8601 | Mohsana - Himatnagar Road.                                                                                                                                                                                                                                                                                                                                                                                                                                                                                                                                                                                                                                                                                                                                                                                                                                                                                                                                                                                                                                                                                                                                                                                                                                                                                                                                                                                                                                                                                                                                                                                                                                                                                                                                                                                                                                                                                                                                                                                                                                                                                                    | Sabarkantha | 147/0 | 163/650 | 16.65 | 30 Mt |      |
| t |           | Total                                                                                                                                                                                                                                                                                                                                                                                                                                                                                                                                                                                                                                                                                                                                                                                                                                                                                                                                                                                                                                                                                                                                                                                                                                                                                                                                                                                                                                                                                                                                                                                                                                                                                                                                                                                                                                                                                                                                                                                                                                                                                                                         |             |       |         | 16,65 |       |      |
| 1 | 5901      | Dhansura Meghraj upto Border                                                                                                                                                                                                                                                                                                                                                                                                                                                                                                                                                                                                                                                                                                                                                                                                                                                                                                                                                                                                                                                                                                                                                                                                                                                                                                                                                                                                                                                                                                                                                                                                                                                                                                                                                                                                                                                                                                                                                                                                                                                                                                  |             |       |         |       |       |      |
|   |           | Dhansura - Malpur Road.<br>Sh No.145<br>Km : 38/5 to 64/1                                                                                                                                                                                                                                                                                                                                                                                                                                                                                                                                                                                                                                                                                                                                                                                                                                                                                                                                                                                                                                                                                                                                                                                                                                                                                                                                                                                                                                                                                                                                                                                                                                                                                                                                                                                                                                                                                                                                                                                                                                                                     | Sabarkantha | 38/5  | 64/1    | 25.60 | 24 Mt |      |
|   |           | Malpur - Meghraj Road.<br>Sh. No.145<br>km : 67/7 to 85/150                                                                                                                                                                                                                                                                                                                                                                                                                                                                                                                                                                                                                                                                                                                                                                                                                                                                                                                                                                                                                                                                                                                                                                                                                                                                                                                                                                                                                                                                                                                                                                                                                                                                                                                                                                                                                                                                                                                                                                                                                                                                   | Sabarkantha | 67/7  | 85/150  | 17.45 | 24 Mt |      |
|   |           | Meghraj to Border Road.<br>Sh.No.146                                                                                                                                                                                                                                                                                                                                                                                                                                                                                                                                                                                                                                                                                                                                                                                                                                                                                                                                                                                                                                                                                                                                                                                                                                                                                                                                                                                                                                                                                                                                                                                                                                                                                                                                                                                                                                                                                                                                                                                                                                                                                          | Sabarkantha | 23/0  | 37/8    | 14.80 | 24 Mt |      |
|   |           | Total                                                                                                                                                                                                                                                                                                                                                                                                                                                                                                                                                                                                                                                                                                                                                                                                                                                                                                                                                                                                                                                                                                                                                                                                                                                                                                                                                                                                                                                                                                                                                                                                                                                                                                                                                                                                                                                                                                                                                                                                                                                                                                                         |             |       |         | 57.85 |       |      |