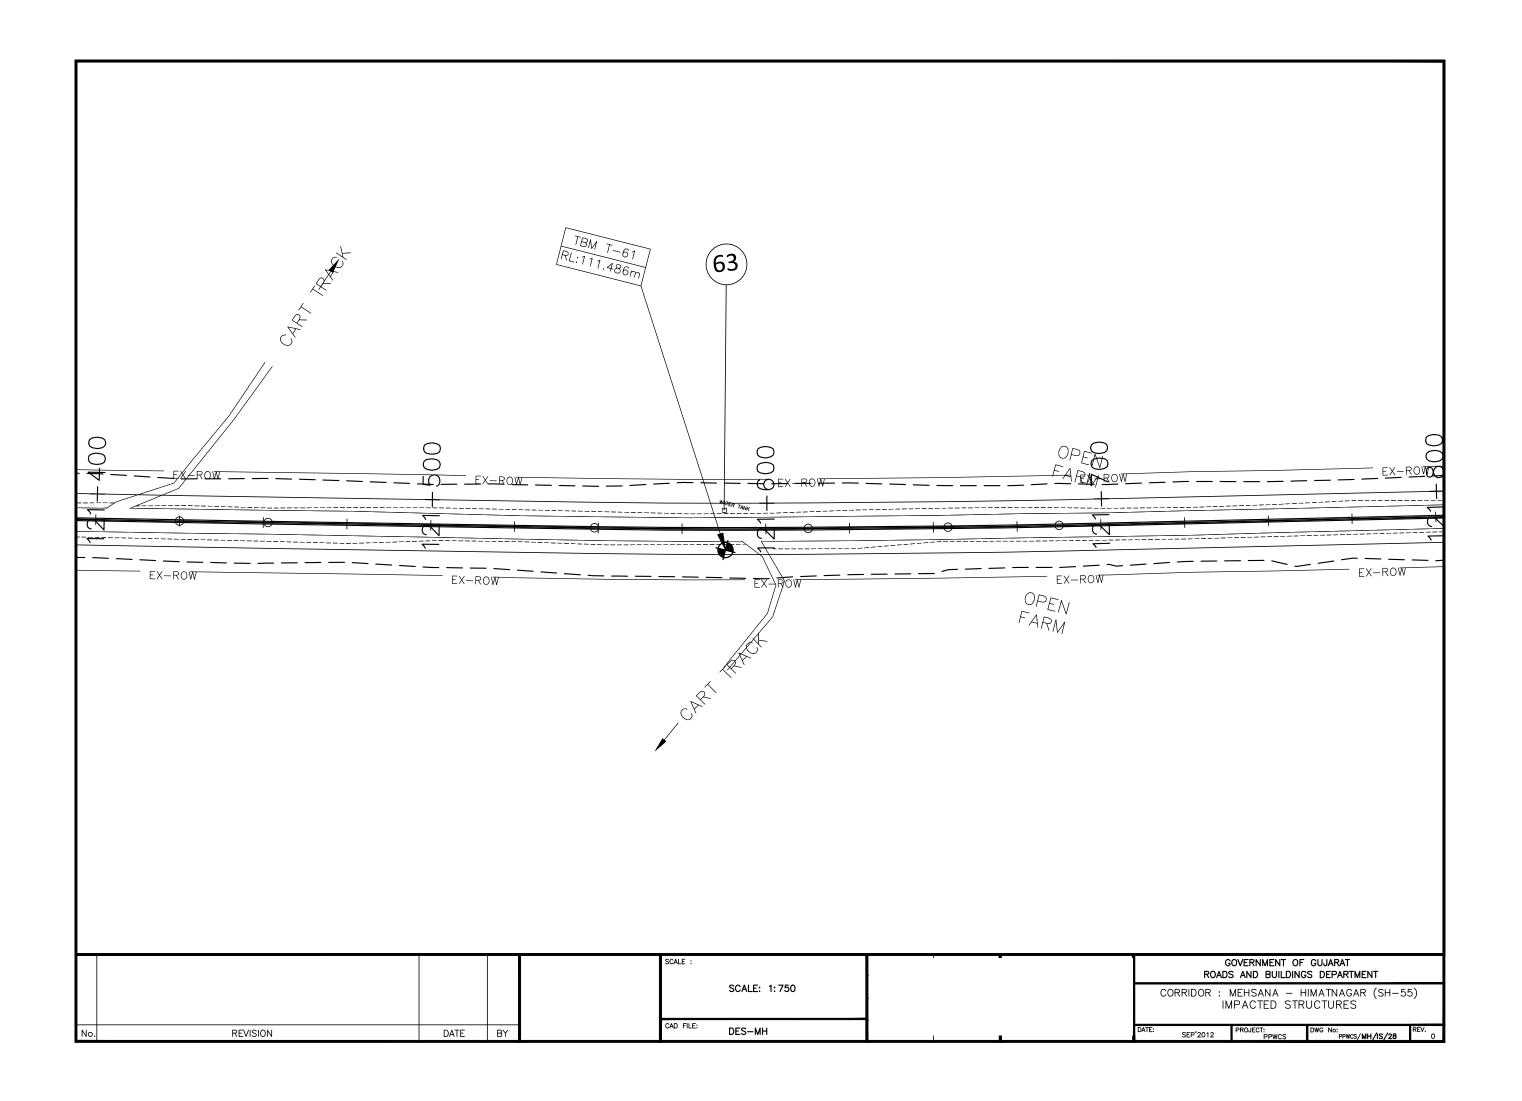

|   |           | E TO THE STATE OF | 10 = 144    | 1 13  | dinage  | 300   | JAW.  | nest |
|---|-----------|-------------------------------------------------------------------------------------------------------------------------------------------------------------------------------------------------------------------------------------------------------------------------------------------------------------------------------------------------------------------------------------------------------------------------------------------------------------------------------------------------------------------------------------------------------------------------------------------------------------------------------------------------------------------------------------------------------------------------------------------------------------------------------------------------------------------------------------------------------------------------------------------------------------------------------------------------------------------------------------------------------------------------------------------------------------------------------------------------------------------------------------------------------------------------------------------------------------------------------------------------------------------------------------------------------------------------------------------------------------------------------------------------------------------------------------------------------------------------------------------------------------------------------------------------------------------------------------------------------------------------------------------------------------------------------------------------------------------------------------------------------------------------------------------------------------------------------------------------------------------------------------------------------------------------------------------------------------------------------------------------------------------------------------------------------------------------------------------------------------------------------|-------------|-------|---------|-------|-------|------|
| ï |           |                                                                                                                                                                                                                                                                                                                                                                                                                                                                                                                                                                                                                                                                                                                                                                                                                                                                                                                                                                                                                                                                                                                                                                                                                                                                                                                                                                                                                                                                                                                                                                                                                                                                                                                                                                                                                                                                                                                                                                                                                                                                                                                               |             | From: | 10      | -     |       |      |
| 1 | 2         | 3                                                                                                                                                                                                                                                                                                                                                                                                                                                                                                                                                                                                                                                                                                                                                                                                                                                                                                                                                                                                                                                                                                                                                                                                                                                                                                                                                                                                                                                                                                                                                                                                                                                                                                                                                                                                                                                                                                                                                                                                                                                                                                                             | 4           | 5     | 6       | Y     | 8     | 9    |
| - | 3<br>8601 | Mohsana - Himatnagar Road.                                                                                                                                                                                                                                                                                                                                                                                                                                                                                                                                                                                                                                                                                                                                                                                                                                                                                                                                                                                                                                                                                                                                                                                                                                                                                                                                                                                                                                                                                                                                                                                                                                                                                                                                                                                                                                                                                                                                                                                                                                                                                                    | Sabarkantha | 147/0 | 163/650 | 16.65 | 30 Mt |      |
| t |           | Total                                                                                                                                                                                                                                                                                                                                                                                                                                                                                                                                                                                                                                                                                                                                                                                                                                                                                                                                                                                                                                                                                                                                                                                                                                                                                                                                                                                                                                                                                                                                                                                                                                                                                                                                                                                                                                                                                                                                                                                                                                                                                                                         |             |       |         | 16,65 |       |      |
| 1 | 5901      | Dhansura Meghraj upto Border                                                                                                                                                                                                                                                                                                                                                                                                                                                                                                                                                                                                                                                                                                                                                                                                                                                                                                                                                                                                                                                                                                                                                                                                                                                                                                                                                                                                                                                                                                                                                                                                                                                                                                                                                                                                                                                                                                                                                                                                                                                                                                  |             |       |         |       |       |      |
|   |           | Dhansura - Malpur Road.<br>Sh No.145<br>Km : 38/5 to 64/1                                                                                                                                                                                                                                                                                                                                                                                                                                                                                                                                                                                                                                                                                                                                                                                                                                                                                                                                                                                                                                                                                                                                                                                                                                                                                                                                                                                                                                                                                                                                                                                                                                                                                                                                                                                                                                                                                                                                                                                                                                                                     | Sabarkantha | 38/5  | 64/1    | 25.60 | 24 Mt |      |
|   |           | Malpur - Meghraj Road.<br>Sh. No.145<br>km : 67/7 to 85/150                                                                                                                                                                                                                                                                                                                                                                                                                                                                                                                                                                                                                                                                                                                                                                                                                                                                                                                                                                                                                                                                                                                                                                                                                                                                                                                                                                                                                                                                                                                                                                                                                                                                                                                                                                                                                                                                                                                                                                                                                                                                   | Sabarkantha | 67/7  | 85/150  | 17.45 | 24 Mt |      |
|   |           | Meghraj to Border Road.<br>Sh.No.146                                                                                                                                                                                                                                                                                                                                                                                                                                                                                                                                                                                                                                                                                                                                                                                                                                                                                                                                                                                                                                                                                                                                                                                                                                                                                                                                                                                                                                                                                                                                                                                                                                                                                                                                                                                                                                                                                                                                                                                                                                                                                          | Sabarkantha | 23/0  | 37/8    | 14.80 | 24 Mt |      |
|   |           | Total                                                                                                                                                                                                                                                                                                                                                                                                                                                                                                                                                                                                                                                                                                                                                                                                                                                                                                                                                                                                                                                                                                                                                                                                                                                                                                                                                                                                                                                                                                                                                                                                                                                                                                                                                                                                                                                                                                                                                                                                                                                                                                                         |             |       |         | 57.85 |       |      |