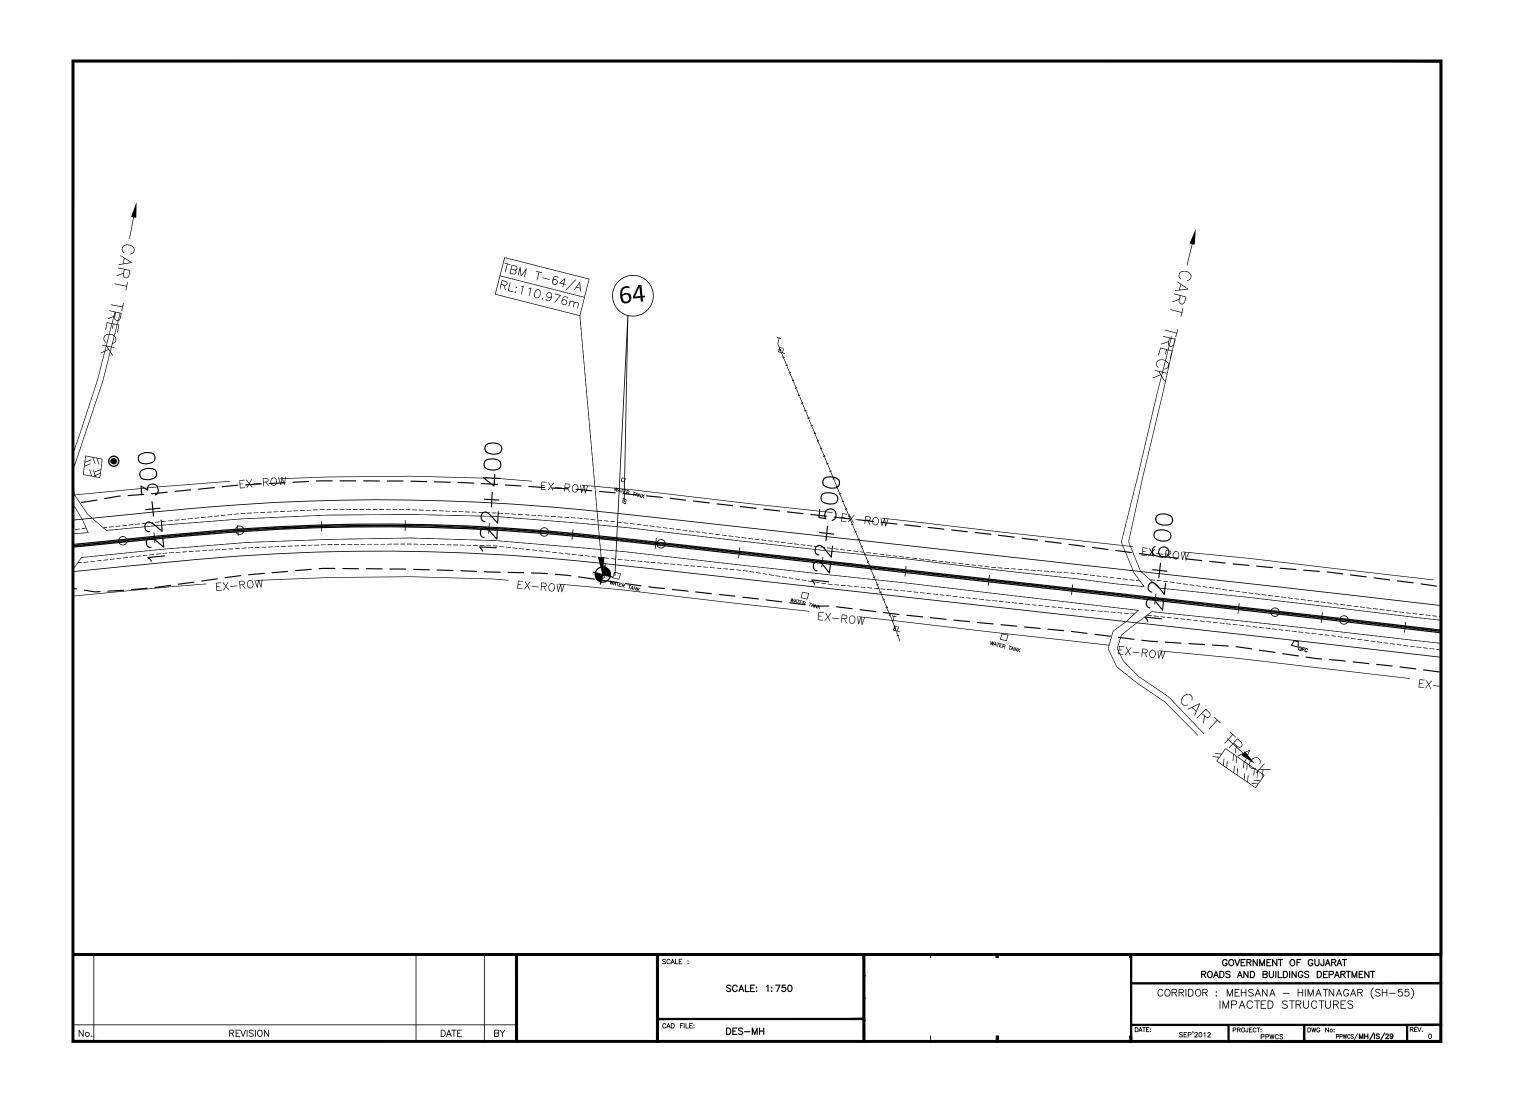

|   |           | E TO THE STATE OF | 10 = 144    | 1 13  | dinage  | 300   | JAW.  | nest |
|---|-----------|-------------------------------------------------------------------------------------------------------------------------------------------------------------------------------------------------------------------------------------------------------------------------------------------------------------------------------------------------------------------------------------------------------------------------------------------------------------------------------------------------------------------------------------------------------------------------------------------------------------------------------------------------------------------------------------------------------------------------------------------------------------------------------------------------------------------------------------------------------------------------------------------------------------------------------------------------------------------------------------------------------------------------------------------------------------------------------------------------------------------------------------------------------------------------------------------------------------------------------------------------------------------------------------------------------------------------------------------------------------------------------------------------------------------------------------------------------------------------------------------------------------------------------------------------------------------------------------------------------------------------------------------------------------------------------------------------------------------------------------------------------------------------------------------------------------------------------------------------------------------------------------------------------------------------------------------------------------------------------------------------------------------------------------------------------------------------------------------------------------------------------|-------------|-------|---------|-------|-------|------|
| ï |           |                                                                                                                                                                                                                                                                                                                                                                                                                                                                                                                                                                                                                                                                                                                                                                                                                                                                                                                                                                                                                                                                                                                                                                                                                                                                                                                                                                                                                                                                                                                                                                                                                                                                                                                                                                                                                                                                                                                                                                                                                                                                                                                               |             | From: | 10      | -     |       |      |
| 1 | 2         | 3                                                                                                                                                                                                                                                                                                                                                                                                                                                                                                                                                                                                                                                                                                                                                                                                                                                                                                                                                                                                                                                                                                                                                                                                                                                                                                                                                                                                                                                                                                                                                                                                                                                                                                                                                                                                                                                                                                                                                                                                                                                                                                                             | 4           | 5     | 6       | Y     | 8     | 9    |
| - | 3<br>8601 | Mohsana - Himatnagar Road.                                                                                                                                                                                                                                                                                                                                                                                                                                                                                                                                                                                                                                                                                                                                                                                                                                                                                                                                                                                                                                                                                                                                                                                                                                                                                                                                                                                                                                                                                                                                                                                                                                                                                                                                                                                                                                                                                                                                                                                                                                                                                                    | Sabarkantha | 147/0 | 163/650 | 16.65 | 30 Mt |      |
| t |           | Total                                                                                                                                                                                                                                                                                                                                                                                                                                                                                                                                                                                                                                                                                                                                                                                                                                                                                                                                                                                                                                                                                                                                                                                                                                                                                                                                                                                                                                                                                                                                                                                                                                                                                                                                                                                                                                                                                                                                                                                                                                                                                                                         |             |       |         | 16,65 |       |      |
| 1 | 5901      | Dhansura Meghraj upto Border                                                                                                                                                                                                                                                                                                                                                                                                                                                                                                                                                                                                                                                                                                                                                                                                                                                                                                                                                                                                                                                                                                                                                                                                                                                                                                                                                                                                                                                                                                                                                                                                                                                                                                                                                                                                                                                                                                                                                                                                                                                                                                  |             |       |         |       |       |      |
|   |           | Dhansura - Malpur Road.<br>Sh No.145<br>Km : 38/5 to 64/1                                                                                                                                                                                                                                                                                                                                                                                                                                                                                                                                                                                                                                                                                                                                                                                                                                                                                                                                                                                                                                                                                                                                                                                                                                                                                                                                                                                                                                                                                                                                                                                                                                                                                                                                                                                                                                                                                                                                                                                                                                                                     | Sabarkantha | 38/5  | 64/1    | 25.60 | 24 Mt |      |
|   |           | Malpur - Meghraj Road.<br>Sh. No.145<br>km : 67/7 to 85/150                                                                                                                                                                                                                                                                                                                                                                                                                                                                                                                                                                                                                                                                                                                                                                                                                                                                                                                                                                                                                                                                                                                                                                                                                                                                                                                                                                                                                                                                                                                                                                                                                                                                                                                                                                                                                                                                                                                                                                                                                                                                   | Sabarkantha | 67/7  | 85/150  | 17.45 | 24 Mt |      |
|   |           | Meghraj to Border Road.<br>Sh.No.146                                                                                                                                                                                                                                                                                                                                                                                                                                                                                                                                                                                                                                                                                                                                                                                                                                                                                                                                                                                                                                                                                                                                                                                                                                                                                                                                                                                                                                                                                                                                                                                                                                                                                                                                                                                                                                                                                                                                                                                                                                                                                          | Sabarkantha | 23/0  | 37/8    | 14.80 | 24 Mt |      |
|   |           | Total                                                                                                                                                                                                                                                                                                                                                                                                                                                                                                                                                                                                                                                                                                                                                                                                                                                                                                                                                                                                                                                                                                                                                                                                                                                                                                                                                                                                                                                                                                                                                                                                                                                                                                                                                                                                                                                                                                                                                                                                                                                                                                                         |             |       |         | 57.85 |       |      |