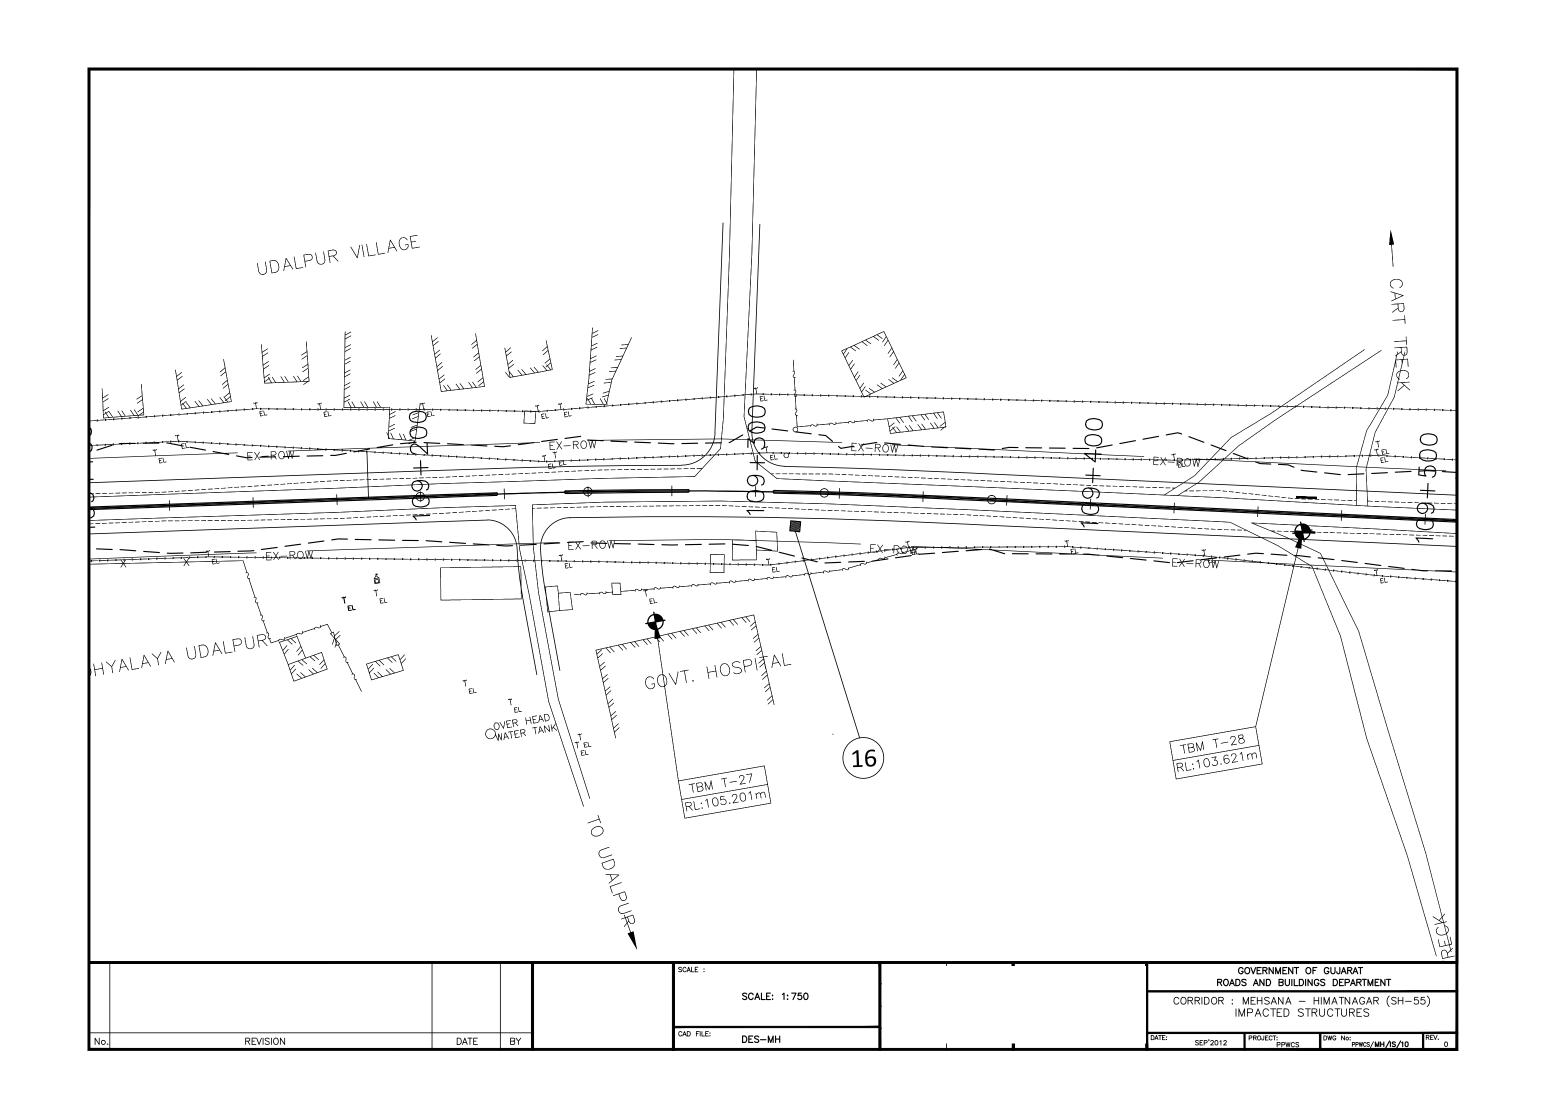

|   |           | E TO THE STATE OF | 10 = 144    | 1 13  | dinage  | 300   | JAW.  | nest |
|---|-----------|-------------------------------------------------------------------------------------------------------------------------------------------------------------------------------------------------------------------------------------------------------------------------------------------------------------------------------------------------------------------------------------------------------------------------------------------------------------------------------------------------------------------------------------------------------------------------------------------------------------------------------------------------------------------------------------------------------------------------------------------------------------------------------------------------------------------------------------------------------------------------------------------------------------------------------------------------------------------------------------------------------------------------------------------------------------------------------------------------------------------------------------------------------------------------------------------------------------------------------------------------------------------------------------------------------------------------------------------------------------------------------------------------------------------------------------------------------------------------------------------------------------------------------------------------------------------------------------------------------------------------------------------------------------------------------------------------------------------------------------------------------------------------------------------------------------------------------------------------------------------------------------------------------------------------------------------------------------------------------------------------------------------------------------------------------------------------------------------------------------------------------|-------------|-------|---------|-------|-------|------|
| ï |           |                                                                                                                                                                                                                                                                                                                                                                                                                                                                                                                                                                                                                                                                                                                                                                                                                                                                                                                                                                                                                                                                                                                                                                                                                                                                                                                                                                                                                                                                                                                                                                                                                                                                                                                                                                                                                                                                                                                                                                                                                                                                                                                               |             | From: | 10      | -     |       |      |
| 1 | 2         | 3                                                                                                                                                                                                                                                                                                                                                                                                                                                                                                                                                                                                                                                                                                                                                                                                                                                                                                                                                                                                                                                                                                                                                                                                                                                                                                                                                                                                                                                                                                                                                                                                                                                                                                                                                                                                                                                                                                                                                                                                                                                                                                                             | 4           | 5     | 6       | Y     | 8     | 9    |
| - | 3<br>8601 | Mohsana - Himatnagar Road.                                                                                                                                                                                                                                                                                                                                                                                                                                                                                                                                                                                                                                                                                                                                                                                                                                                                                                                                                                                                                                                                                                                                                                                                                                                                                                                                                                                                                                                                                                                                                                                                                                                                                                                                                                                                                                                                                                                                                                                                                                                                                                    | Sabarkantha | 147/0 | 163/650 | 16.65 | 30 Mt |      |
| t |           | Total                                                                                                                                                                                                                                                                                                                                                                                                                                                                                                                                                                                                                                                                                                                                                                                                                                                                                                                                                                                                                                                                                                                                                                                                                                                                                                                                                                                                                                                                                                                                                                                                                                                                                                                                                                                                                                                                                                                                                                                                                                                                                                                         |             |       |         | 16,65 |       |      |
| 1 | 5901      | Dhansura Meghraj upto Border                                                                                                                                                                                                                                                                                                                                                                                                                                                                                                                                                                                                                                                                                                                                                                                                                                                                                                                                                                                                                                                                                                                                                                                                                                                                                                                                                                                                                                                                                                                                                                                                                                                                                                                                                                                                                                                                                                                                                                                                                                                                                                  |             |       |         |       |       |      |
|   |           | Dhansura - Malpur Road.<br>Sh No.145<br>Km : 38/5 to 64/1                                                                                                                                                                                                                                                                                                                                                                                                                                                                                                                                                                                                                                                                                                                                                                                                                                                                                                                                                                                                                                                                                                                                                                                                                                                                                                                                                                                                                                                                                                                                                                                                                                                                                                                                                                                                                                                                                                                                                                                                                                                                     | Sabarkantha | 38/5  | 64/1    | 25.60 | 24 Mt |      |
|   |           | Malpur - Meghraj Road.<br>Sh. No.145<br>km : 67/7 to 85/150                                                                                                                                                                                                                                                                                                                                                                                                                                                                                                                                                                                                                                                                                                                                                                                                                                                                                                                                                                                                                                                                                                                                                                                                                                                                                                                                                                                                                                                                                                                                                                                                                                                                                                                                                                                                                                                                                                                                                                                                                                                                   | Sabarkantha | 67/7  | 85/150  | 17.45 | 24 Mt |      |
|   |           | Meghraj to Border Road.<br>Sh.No.146                                                                                                                                                                                                                                                                                                                                                                                                                                                                                                                                                                                                                                                                                                                                                                                                                                                                                                                                                                                                                                                                                                                                                                                                                                                                                                                                                                                                                                                                                                                                                                                                                                                                                                                                                                                                                                                                                                                                                                                                                                                                                          | Sabarkantha | 23/0  | 37/8    | 14.80 | 24 Mt |      |
|   |           | Total                                                                                                                                                                                                                                                                                                                                                                                                                                                                                                                                                                                                                                                                                                                                                                                                                                                                                                                                                                                                                                                                                                                                                                                                                                                                                                                                                                                                                                                                                                                                                                                                                                                                                                                                                                                                                                                                                                                                                                                                                                                                                                                         |             |       |         | 57.85 |       |      |