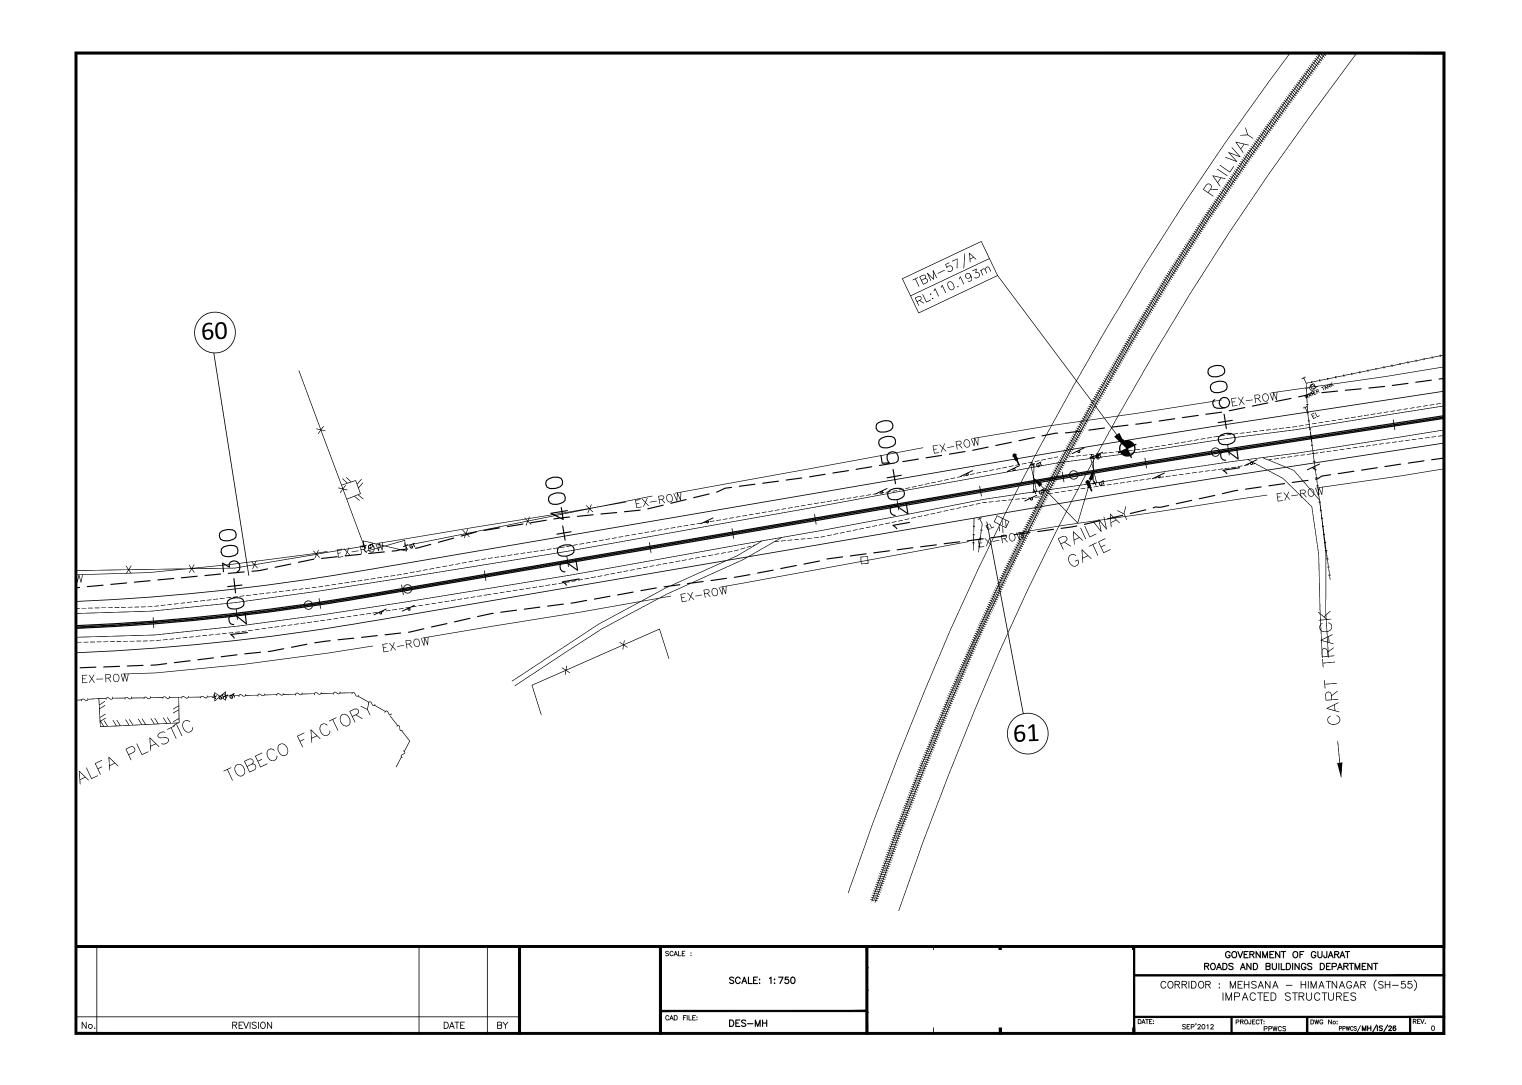

|   |           | E TO THE STATE OF | 10 = 144    | 1 13  | dinage  | 300   | JAW.  | nest |
|---|-----------|-------------------------------------------------------------------------------------------------------------------------------------------------------------------------------------------------------------------------------------------------------------------------------------------------------------------------------------------------------------------------------------------------------------------------------------------------------------------------------------------------------------------------------------------------------------------------------------------------------------------------------------------------------------------------------------------------------------------------------------------------------------------------------------------------------------------------------------------------------------------------------------------------------------------------------------------------------------------------------------------------------------------------------------------------------------------------------------------------------------------------------------------------------------------------------------------------------------------------------------------------------------------------------------------------------------------------------------------------------------------------------------------------------------------------------------------------------------------------------------------------------------------------------------------------------------------------------------------------------------------------------------------------------------------------------------------------------------------------------------------------------------------------------------------------------------------------------------------------------------------------------------------------------------------------------------------------------------------------------------------------------------------------------------------------------------------------------------------------------------------------------|-------------|-------|---------|-------|-------|------|
| ï |           |                                                                                                                                                                                                                                                                                                                                                                                                                                                                                                                                                                                                                                                                                                                                                                                                                                                                                                                                                                                                                                                                                                                                                                                                                                                                                                                                                                                                                                                                                                                                                                                                                                                                                                                                                                                                                                                                                                                                                                                                                                                                                                                               |             | From: | 10      | -     |       |      |
| 1 | 2         | 3                                                                                                                                                                                                                                                                                                                                                                                                                                                                                                                                                                                                                                                                                                                                                                                                                                                                                                                                                                                                                                                                                                                                                                                                                                                                                                                                                                                                                                                                                                                                                                                                                                                                                                                                                                                                                                                                                                                                                                                                                                                                                                                             | 4           | 5     | 6       | Y     | 8     | 9    |
| - | 3<br>8601 | Mohsana - Himatnagar Road.                                                                                                                                                                                                                                                                                                                                                                                                                                                                                                                                                                                                                                                                                                                                                                                                                                                                                                                                                                                                                                                                                                                                                                                                                                                                                                                                                                                                                                                                                                                                                                                                                                                                                                                                                                                                                                                                                                                                                                                                                                                                                                    | Sabarkantha | 147/0 | 163/650 | 16.65 | 30 Mt |      |
| t |           | Total                                                                                                                                                                                                                                                                                                                                                                                                                                                                                                                                                                                                                                                                                                                                                                                                                                                                                                                                                                                                                                                                                                                                                                                                                                                                                                                                                                                                                                                                                                                                                                                                                                                                                                                                                                                                                                                                                                                                                                                                                                                                                                                         |             |       |         | 16,65 |       |      |
| 1 | 5901      | Dhansura Meghraj upto Border                                                                                                                                                                                                                                                                                                                                                                                                                                                                                                                                                                                                                                                                                                                                                                                                                                                                                                                                                                                                                                                                                                                                                                                                                                                                                                                                                                                                                                                                                                                                                                                                                                                                                                                                                                                                                                                                                                                                                                                                                                                                                                  |             |       |         |       |       |      |
|   |           | Dhansura - Malpur Road.<br>Sh No.145<br>Km : 38/5 to 64/1                                                                                                                                                                                                                                                                                                                                                                                                                                                                                                                                                                                                                                                                                                                                                                                                                                                                                                                                                                                                                                                                                                                                                                                                                                                                                                                                                                                                                                                                                                                                                                                                                                                                                                                                                                                                                                                                                                                                                                                                                                                                     | Sabarkantha | 38/5  | 64/1    | 25.60 | 24 Mt |      |
|   |           | Malpur - Meghraj Road.<br>Sh. No.145<br>km : 67/7 to 85/150                                                                                                                                                                                                                                                                                                                                                                                                                                                                                                                                                                                                                                                                                                                                                                                                                                                                                                                                                                                                                                                                                                                                                                                                                                                                                                                                                                                                                                                                                                                                                                                                                                                                                                                                                                                                                                                                                                                                                                                                                                                                   | Sabarkantha | 67/7  | 85/150  | 17.45 | 24 Mt |      |
|   |           | Meghraj to Border Road.<br>Sh.No.146                                                                                                                                                                                                                                                                                                                                                                                                                                                                                                                                                                                                                                                                                                                                                                                                                                                                                                                                                                                                                                                                                                                                                                                                                                                                                                                                                                                                                                                                                                                                                                                                                                                                                                                                                                                                                                                                                                                                                                                                                                                                                          | Sabarkantha | 23/0  | 37/8    | 14.80 | 24 Mt |      |
|   |           | Total                                                                                                                                                                                                                                                                                                                                                                                                                                                                                                                                                                                                                                                                                                                                                                                                                                                                                                                                                                                                                                                                                                                                                                                                                                                                                                                                                                                                                                                                                                                                                                                                                                                                                                                                                                                                                                                                                                                                                                                                                                                                                                                         |             |       |         | 57.85 |       |      |