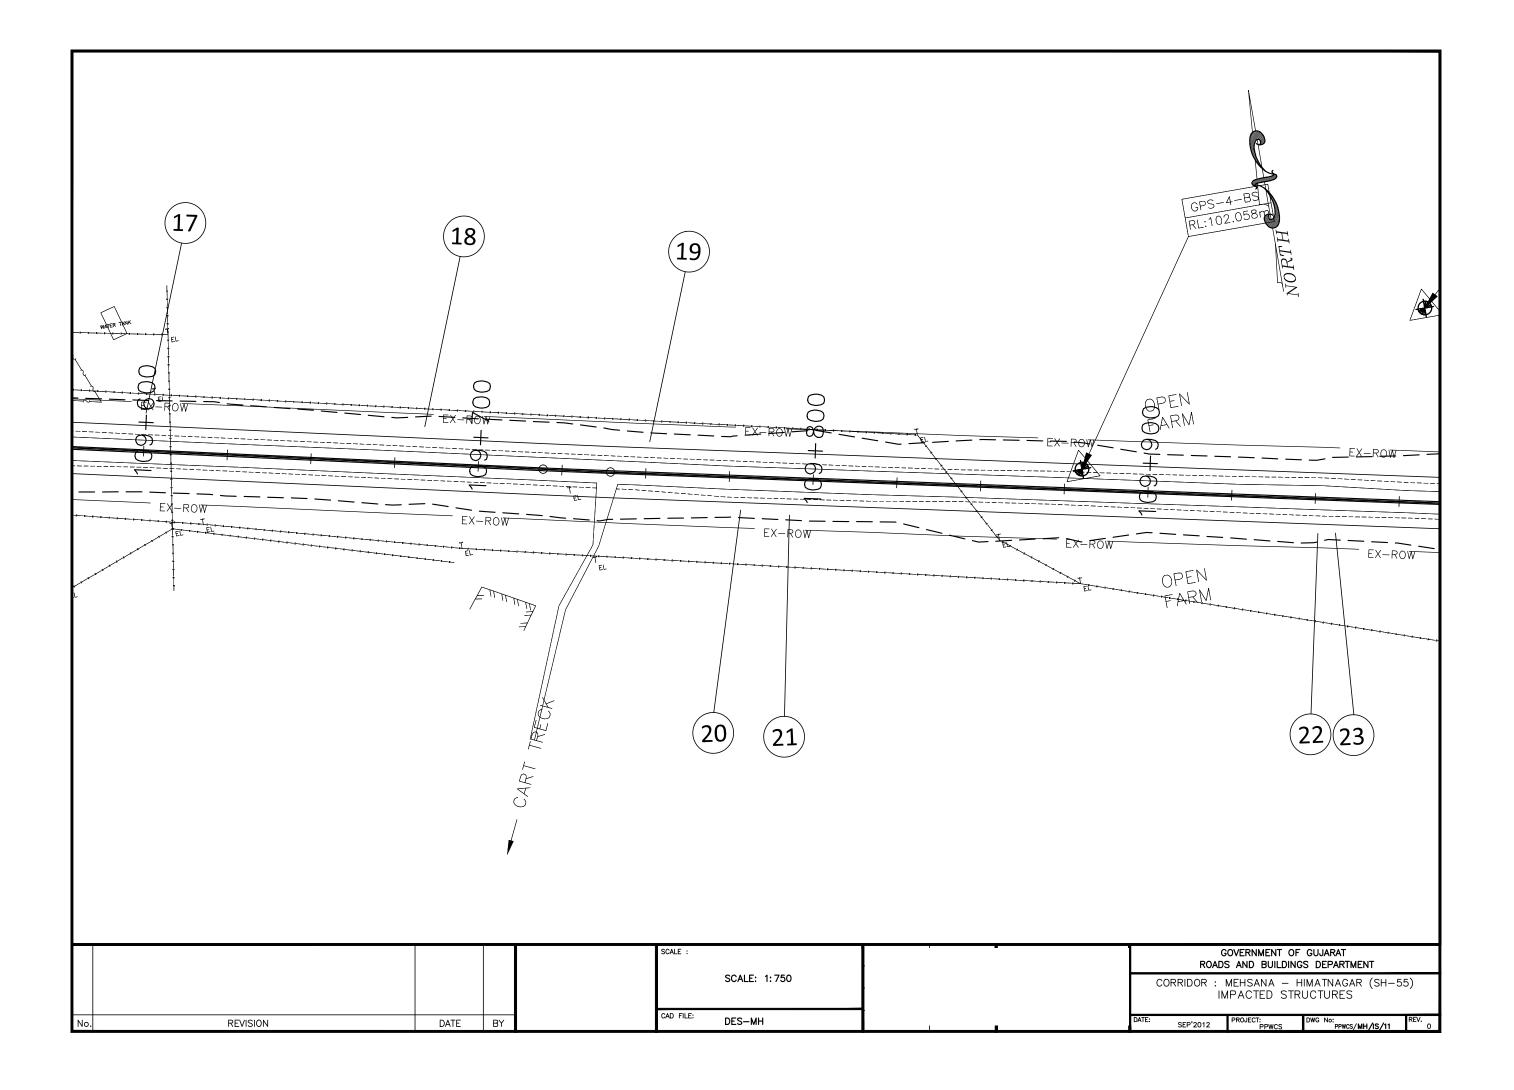

|   |           | E TO THE STATE OF | 10 = 144    | 1 13  | dinage  | 300   | JAW.  | nest |
|---|-----------|-------------------------------------------------------------------------------------------------------------------------------------------------------------------------------------------------------------------------------------------------------------------------------------------------------------------------------------------------------------------------------------------------------------------------------------------------------------------------------------------------------------------------------------------------------------------------------------------------------------------------------------------------------------------------------------------------------------------------------------------------------------------------------------------------------------------------------------------------------------------------------------------------------------------------------------------------------------------------------------------------------------------------------------------------------------------------------------------------------------------------------------------------------------------------------------------------------------------------------------------------------------------------------------------------------------------------------------------------------------------------------------------------------------------------------------------------------------------------------------------------------------------------------------------------------------------------------------------------------------------------------------------------------------------------------------------------------------------------------------------------------------------------------------------------------------------------------------------------------------------------------------------------------------------------------------------------------------------------------------------------------------------------------------------------------------------------------------------------------------------------------|-------------|-------|---------|-------|-------|------|
| ï |           |                                                                                                                                                                                                                                                                                                                                                                                                                                                                                                                                                                                                                                                                                                                                                                                                                                                                                                                                                                                                                                                                                                                                                                                                                                                                                                                                                                                                                                                                                                                                                                                                                                                                                                                                                                                                                                                                                                                                                                                                                                                                                                                               |             | From: | 10      | -     |       |      |
| 1 | 2         | 3                                                                                                                                                                                                                                                                                                                                                                                                                                                                                                                                                                                                                                                                                                                                                                                                                                                                                                                                                                                                                                                                                                                                                                                                                                                                                                                                                                                                                                                                                                                                                                                                                                                                                                                                                                                                                                                                                                                                                                                                                                                                                                                             | 4           | 5     | 6       | Y     | 8     | 9    |
| - | 3<br>8601 | Mohsana - Himatnagar Road.                                                                                                                                                                                                                                                                                                                                                                                                                                                                                                                                                                                                                                                                                                                                                                                                                                                                                                                                                                                                                                                                                                                                                                                                                                                                                                                                                                                                                                                                                                                                                                                                                                                                                                                                                                                                                                                                                                                                                                                                                                                                                                    | Sabarkantha | 147/0 | 163/650 | 16.65 | 30 Mt |      |
| t |           | Total                                                                                                                                                                                                                                                                                                                                                                                                                                                                                                                                                                                                                                                                                                                                                                                                                                                                                                                                                                                                                                                                                                                                                                                                                                                                                                                                                                                                                                                                                                                                                                                                                                                                                                                                                                                                                                                                                                                                                                                                                                                                                                                         |             |       |         | 16,65 |       |      |
| 1 | 5901      | Dhansura Meghraj upto Border                                                                                                                                                                                                                                                                                                                                                                                                                                                                                                                                                                                                                                                                                                                                                                                                                                                                                                                                                                                                                                                                                                                                                                                                                                                                                                                                                                                                                                                                                                                                                                                                                                                                                                                                                                                                                                                                                                                                                                                                                                                                                                  |             |       |         |       |       |      |
|   |           | Dhansura - Malpur Road.<br>Sh No.145<br>Km : 38/5 to 64/1                                                                                                                                                                                                                                                                                                                                                                                                                                                                                                                                                                                                                                                                                                                                                                                                                                                                                                                                                                                                                                                                                                                                                                                                                                                                                                                                                                                                                                                                                                                                                                                                                                                                                                                                                                                                                                                                                                                                                                                                                                                                     | Sabarkantha | 38/5  | 64/1    | 25.60 | 24 Mt |      |
|   |           | Malpur - Meghraj Road.<br>Sh. No.145<br>km : 67/7 to 85/150                                                                                                                                                                                                                                                                                                                                                                                                                                                                                                                                                                                                                                                                                                                                                                                                                                                                                                                                                                                                                                                                                                                                                                                                                                                                                                                                                                                                                                                                                                                                                                                                                                                                                                                                                                                                                                                                                                                                                                                                                                                                   | Sabarkantha | 67/7  | 85/150  | 17.45 | 24 Mt |      |
|   |           | Meghraj to Border Road.<br>Sh.No.146                                                                                                                                                                                                                                                                                                                                                                                                                                                                                                                                                                                                                                                                                                                                                                                                                                                                                                                                                                                                                                                                                                                                                                                                                                                                                                                                                                                                                                                                                                                                                                                                                                                                                                                                                                                                                                                                                                                                                                                                                                                                                          | Sabarkantha | 23/0  | 37/8    | 14.80 | 24 Mt |      |
|   |           | Total                                                                                                                                                                                                                                                                                                                                                                                                                                                                                                                                                                                                                                                                                                                                                                                                                                                                                                                                                                                                                                                                                                                                                                                                                                                                                                                                                                                                                                                                                                                                                                                                                                                                                                                                                                                                                                                                                                                                                                                                                                                                                                                         |             |       |         | 57.85 |       |      |