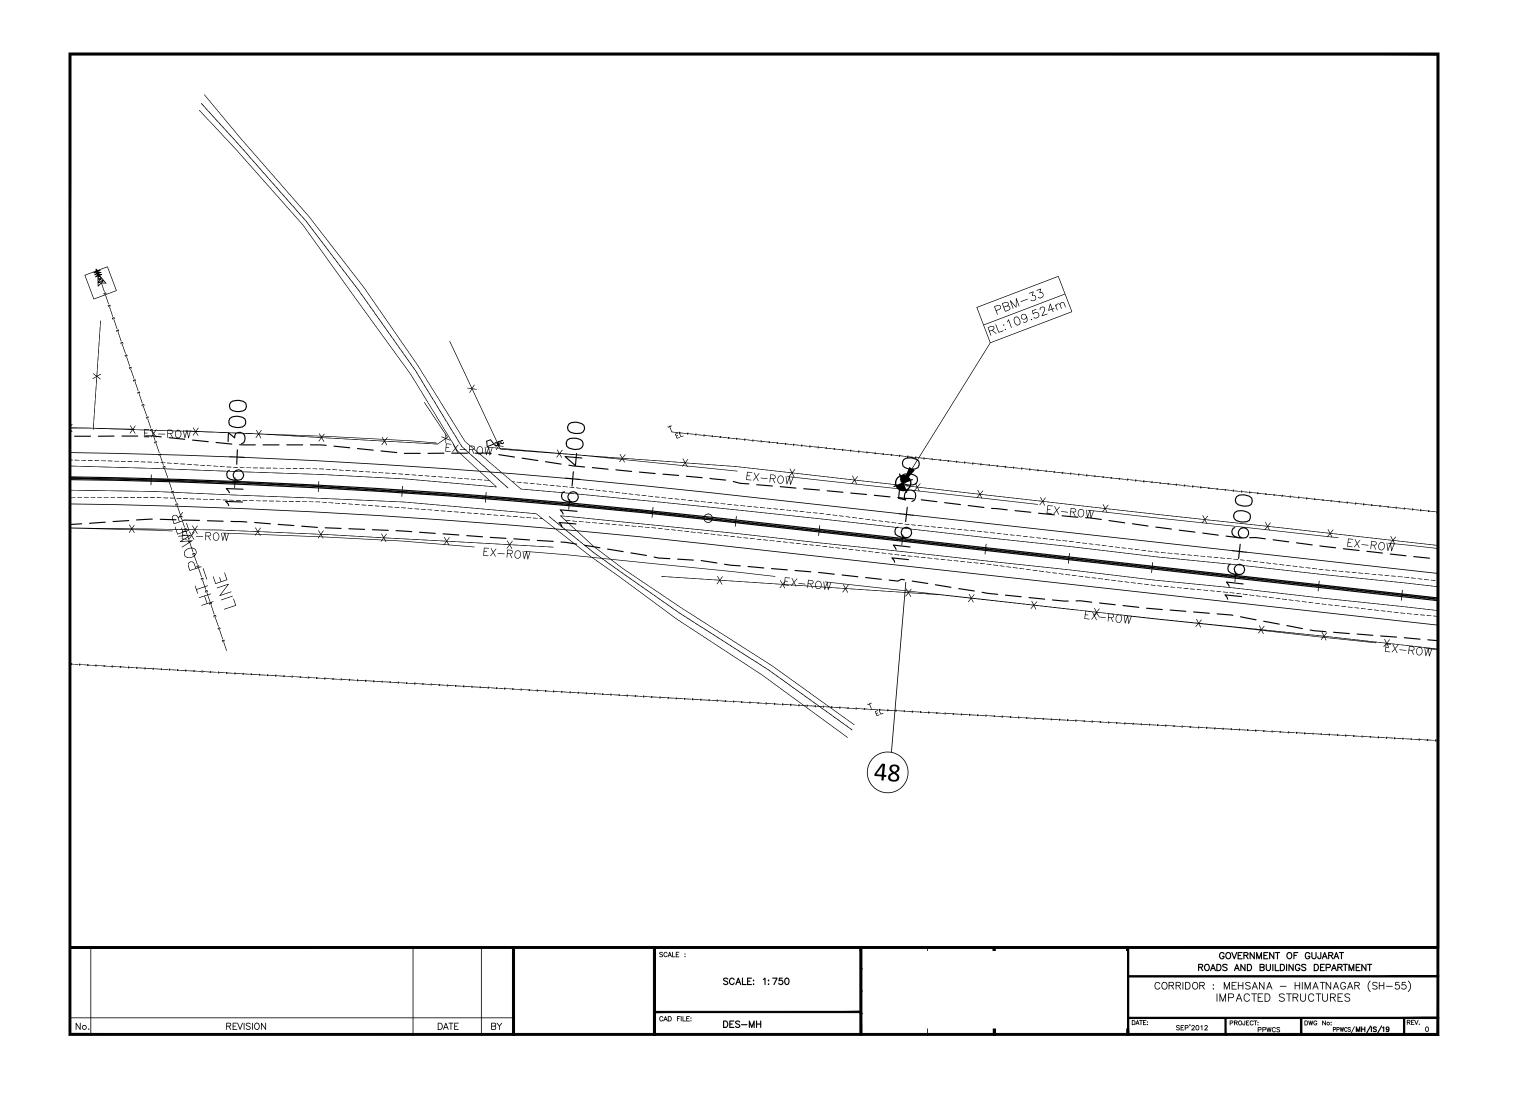

|   |           | E TO THE STATE OF | 10 = 144    | 1 13  | dinage  | 300   | JAW.  | nest |
|---|-----------|-------------------------------------------------------------------------------------------------------------------------------------------------------------------------------------------------------------------------------------------------------------------------------------------------------------------------------------------------------------------------------------------------------------------------------------------------------------------------------------------------------------------------------------------------------------------------------------------------------------------------------------------------------------------------------------------------------------------------------------------------------------------------------------------------------------------------------------------------------------------------------------------------------------------------------------------------------------------------------------------------------------------------------------------------------------------------------------------------------------------------------------------------------------------------------------------------------------------------------------------------------------------------------------------------------------------------------------------------------------------------------------------------------------------------------------------------------------------------------------------------------------------------------------------------------------------------------------------------------------------------------------------------------------------------------------------------------------------------------------------------------------------------------------------------------------------------------------------------------------------------------------------------------------------------------------------------------------------------------------------------------------------------------------------------------------------------------------------------------------------------------|-------------|-------|---------|-------|-------|------|
| ï |           |                                                                                                                                                                                                                                                                                                                                                                                                                                                                                                                                                                                                                                                                                                                                                                                                                                                                                                                                                                                                                                                                                                                                                                                                                                                                                                                                                                                                                                                                                                                                                                                                                                                                                                                                                                                                                                                                                                                                                                                                                                                                                                                               |             | From: | 10      | -     |       |      |
| 1 | 2         | 3                                                                                                                                                                                                                                                                                                                                                                                                                                                                                                                                                                                                                                                                                                                                                                                                                                                                                                                                                                                                                                                                                                                                                                                                                                                                                                                                                                                                                                                                                                                                                                                                                                                                                                                                                                                                                                                                                                                                                                                                                                                                                                                             | 4           | 5     | 6       | Y     | 8     | 9    |
| - | 3<br>8601 | Mohsana - Himatnagar Road.                                                                                                                                                                                                                                                                                                                                                                                                                                                                                                                                                                                                                                                                                                                                                                                                                                                                                                                                                                                                                                                                                                                                                                                                                                                                                                                                                                                                                                                                                                                                                                                                                                                                                                                                                                                                                                                                                                                                                                                                                                                                                                    | Sabarkantha | 147/0 | 163/650 | 16.65 | 30 Mt |      |
| t |           | Total                                                                                                                                                                                                                                                                                                                                                                                                                                                                                                                                                                                                                                                                                                                                                                                                                                                                                                                                                                                                                                                                                                                                                                                                                                                                                                                                                                                                                                                                                                                                                                                                                                                                                                                                                                                                                                                                                                                                                                                                                                                                                                                         |             |       |         | 16,65 |       |      |
| 1 | 5901      | Dhansura Meghraj upto Border                                                                                                                                                                                                                                                                                                                                                                                                                                                                                                                                                                                                                                                                                                                                                                                                                                                                                                                                                                                                                                                                                                                                                                                                                                                                                                                                                                                                                                                                                                                                                                                                                                                                                                                                                                                                                                                                                                                                                                                                                                                                                                  |             |       |         |       |       |      |
|   |           | Dhansura - Malpur Road.<br>Sh No.145<br>Km : 38/5 to 64/1                                                                                                                                                                                                                                                                                                                                                                                                                                                                                                                                                                                                                                                                                                                                                                                                                                                                                                                                                                                                                                                                                                                                                                                                                                                                                                                                                                                                                                                                                                                                                                                                                                                                                                                                                                                                                                                                                                                                                                                                                                                                     | Sabarkantha | 38/5  | 64/1    | 25.60 | 24 Mt |      |
|   |           | Malpur - Meghraj Road.<br>Sh. No.145<br>km : 67/7 to 85/150                                                                                                                                                                                                                                                                                                                                                                                                                                                                                                                                                                                                                                                                                                                                                                                                                                                                                                                                                                                                                                                                                                                                                                                                                                                                                                                                                                                                                                                                                                                                                                                                                                                                                                                                                                                                                                                                                                                                                                                                                                                                   | Sabarkantha | 67/7  | 85/150  | 17.45 | 24 Mt |      |
|   |           | Meghraj to Border Road.<br>Sh.No.146                                                                                                                                                                                                                                                                                                                                                                                                                                                                                                                                                                                                                                                                                                                                                                                                                                                                                                                                                                                                                                                                                                                                                                                                                                                                                                                                                                                                                                                                                                                                                                                                                                                                                                                                                                                                                                                                                                                                                                                                                                                                                          | Sabarkantha | 23/0  | 37/8    | 14.80 | 24 Mt |      |
|   |           | Total                                                                                                                                                                                                                                                                                                                                                                                                                                                                                                                                                                                                                                                                                                                                                                                                                                                                                                                                                                                                                                                                                                                                                                                                                                                                                                                                                                                                                                                                                                                                                                                                                                                                                                                                                                                                                                                                                                                                                                                                                                                                                                                         |             |       |         | 57.85 |       |      |