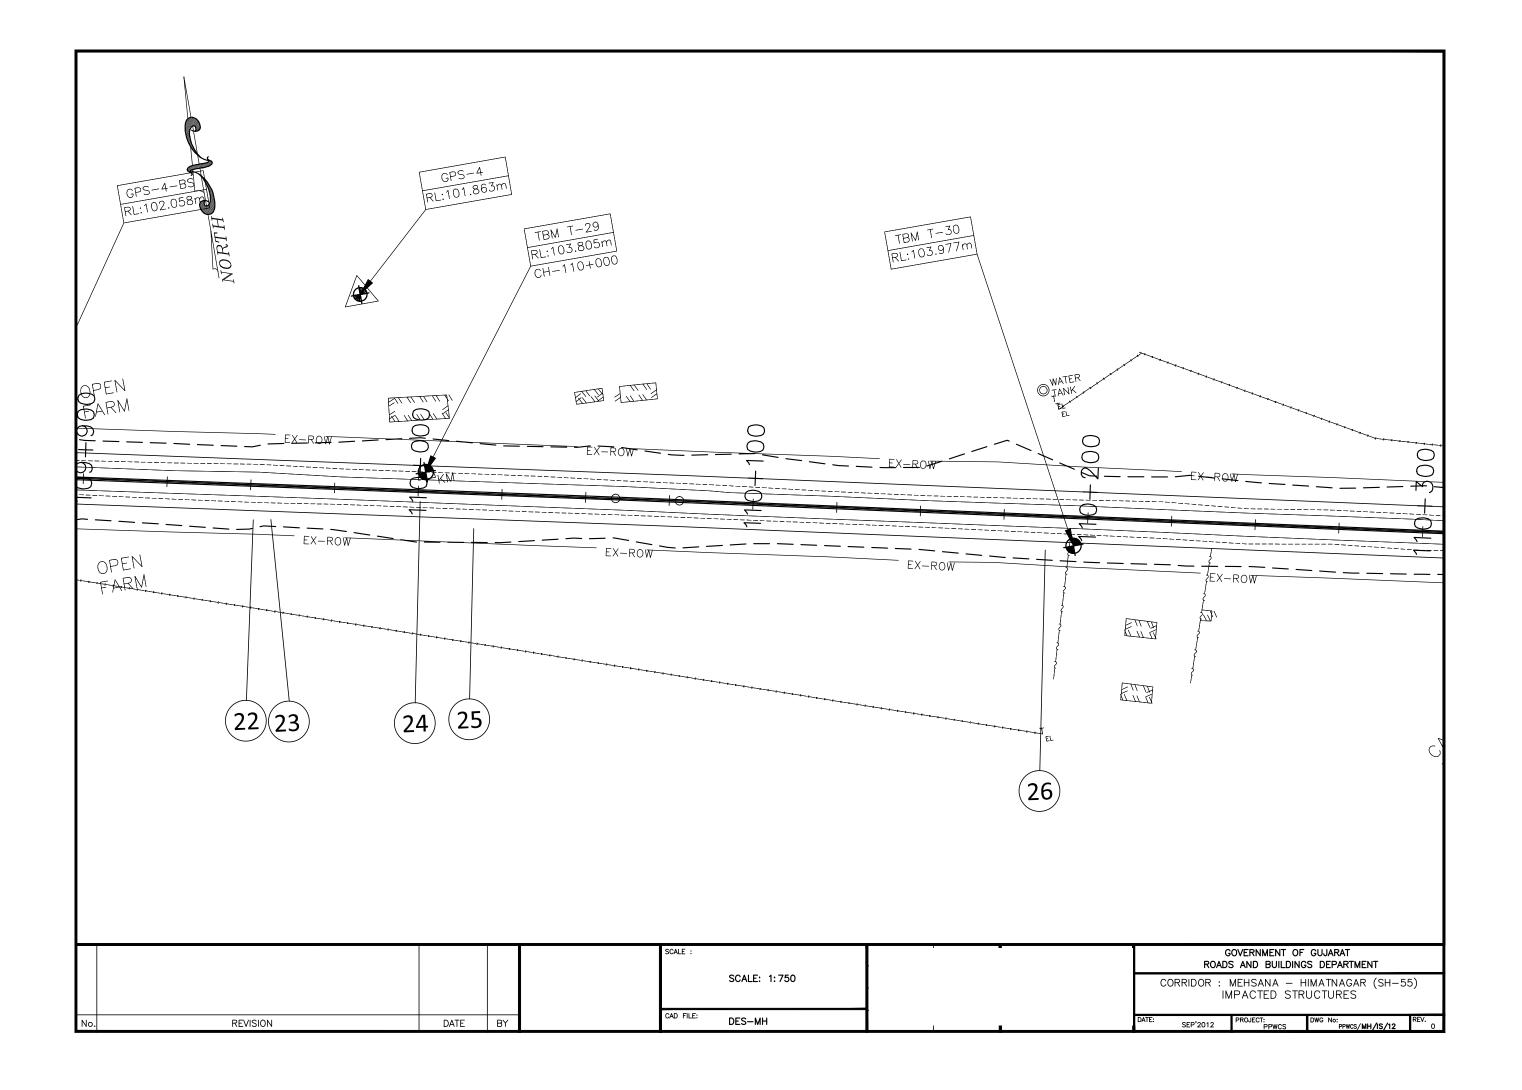

|   |           | E TO THE STATE OF | 10 = 144    | 1 13  | dinage  | 300   | JAW.  | nest |
|---|-----------|-------------------------------------------------------------------------------------------------------------------------------------------------------------------------------------------------------------------------------------------------------------------------------------------------------------------------------------------------------------------------------------------------------------------------------------------------------------------------------------------------------------------------------------------------------------------------------------------------------------------------------------------------------------------------------------------------------------------------------------------------------------------------------------------------------------------------------------------------------------------------------------------------------------------------------------------------------------------------------------------------------------------------------------------------------------------------------------------------------------------------------------------------------------------------------------------------------------------------------------------------------------------------------------------------------------------------------------------------------------------------------------------------------------------------------------------------------------------------------------------------------------------------------------------------------------------------------------------------------------------------------------------------------------------------------------------------------------------------------------------------------------------------------------------------------------------------------------------------------------------------------------------------------------------------------------------------------------------------------------------------------------------------------------------------------------------------------------------------------------------------------|-------------|-------|---------|-------|-------|------|
| ï |           |                                                                                                                                                                                                                                                                                                                                                                                                                                                                                                                                                                                                                                                                                                                                                                                                                                                                                                                                                                                                                                                                                                                                                                                                                                                                                                                                                                                                                                                                                                                                                                                                                                                                                                                                                                                                                                                                                                                                                                                                                                                                                                                               |             | From: | 10      | -     |       |      |
| 1 | 2         | 3                                                                                                                                                                                                                                                                                                                                                                                                                                                                                                                                                                                                                                                                                                                                                                                                                                                                                                                                                                                                                                                                                                                                                                                                                                                                                                                                                                                                                                                                                                                                                                                                                                                                                                                                                                                                                                                                                                                                                                                                                                                                                                                             | 4           | 5     | 6       | Y     | 8     | 9    |
| - | 3<br>8601 | Mohsana - Himatnagar Road.                                                                                                                                                                                                                                                                                                                                                                                                                                                                                                                                                                                                                                                                                                                                                                                                                                                                                                                                                                                                                                                                                                                                                                                                                                                                                                                                                                                                                                                                                                                                                                                                                                                                                                                                                                                                                                                                                                                                                                                                                                                                                                    | Sabarkantha | 147/0 | 163/650 | 16.65 | 30 Mt |      |
| t |           | Total                                                                                                                                                                                                                                                                                                                                                                                                                                                                                                                                                                                                                                                                                                                                                                                                                                                                                                                                                                                                                                                                                                                                                                                                                                                                                                                                                                                                                                                                                                                                                                                                                                                                                                                                                                                                                                                                                                                                                                                                                                                                                                                         |             |       |         | 16,65 |       |      |
| 1 | 5901      | Dhansura Meghraj upto Border                                                                                                                                                                                                                                                                                                                                                                                                                                                                                                                                                                                                                                                                                                                                                                                                                                                                                                                                                                                                                                                                                                                                                                                                                                                                                                                                                                                                                                                                                                                                                                                                                                                                                                                                                                                                                                                                                                                                                                                                                                                                                                  |             |       |         |       |       |      |
|   |           | Dhansura - Malpur Road.<br>Sh No.145<br>Km : 38/5 to 64/1                                                                                                                                                                                                                                                                                                                                                                                                                                                                                                                                                                                                                                                                                                                                                                                                                                                                                                                                                                                                                                                                                                                                                                                                                                                                                                                                                                                                                                                                                                                                                                                                                                                                                                                                                                                                                                                                                                                                                                                                                                                                     | Sabarkantha | 38/5  | 64/1    | 25.60 | 24 Mt |      |
|   |           | Malpur - Meghraj Road.<br>Sh. No.145<br>km : 67/7 to 85/150                                                                                                                                                                                                                                                                                                                                                                                                                                                                                                                                                                                                                                                                                                                                                                                                                                                                                                                                                                                                                                                                                                                                                                                                                                                                                                                                                                                                                                                                                                                                                                                                                                                                                                                                                                                                                                                                                                                                                                                                                                                                   | Sabarkantha | 67/7  | 85/150  | 17.45 | 24 Mt |      |
|   |           | Meghraj to Border Road.<br>Sh.No.146                                                                                                                                                                                                                                                                                                                                                                                                                                                                                                                                                                                                                                                                                                                                                                                                                                                                                                                                                                                                                                                                                                                                                                                                                                                                                                                                                                                                                                                                                                                                                                                                                                                                                                                                                                                                                                                                                                                                                                                                                                                                                          | Sabarkantha | 23/0  | 37/8    | 14.80 | 24 Mt |      |
|   |           | Total                                                                                                                                                                                                                                                                                                                                                                                                                                                                                                                                                                                                                                                                                                                                                                                                                                                                                                                                                                                                                                                                                                                                                                                                                                                                                                                                                                                                                                                                                                                                                                                                                                                                                                                                                                                                                                                                                                                                                                                                                                                                                                                         |             |       |         | 57.85 |       |      |