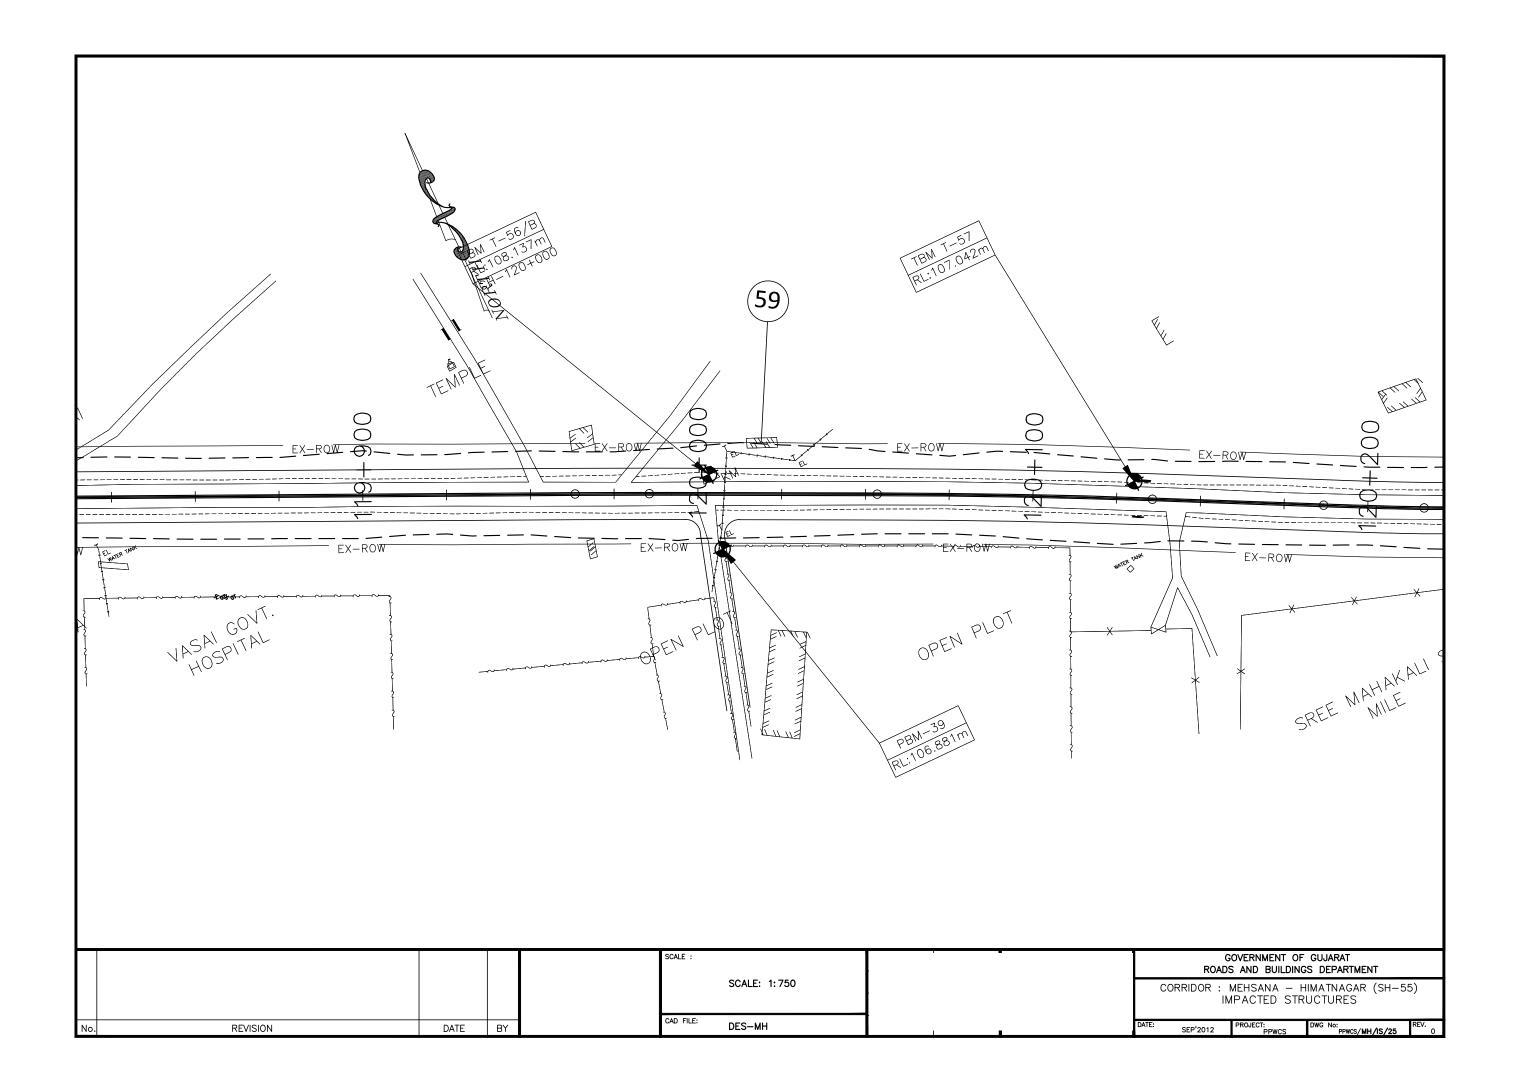

|   |           | E TO THE STATE OF | 10 = 144    | 1 13  | dinage  | 300   | JAW.  | nest |
|---|-----------|-------------------------------------------------------------------------------------------------------------------------------------------------------------------------------------------------------------------------------------------------------------------------------------------------------------------------------------------------------------------------------------------------------------------------------------------------------------------------------------------------------------------------------------------------------------------------------------------------------------------------------------------------------------------------------------------------------------------------------------------------------------------------------------------------------------------------------------------------------------------------------------------------------------------------------------------------------------------------------------------------------------------------------------------------------------------------------------------------------------------------------------------------------------------------------------------------------------------------------------------------------------------------------------------------------------------------------------------------------------------------------------------------------------------------------------------------------------------------------------------------------------------------------------------------------------------------------------------------------------------------------------------------------------------------------------------------------------------------------------------------------------------------------------------------------------------------------------------------------------------------------------------------------------------------------------------------------------------------------------------------------------------------------------------------------------------------------------------------------------------------------|-------------|-------|---------|-------|-------|------|
| ï |           |                                                                                                                                                                                                                                                                                                                                                                                                                                                                                                                                                                                                                                                                                                                                                                                                                                                                                                                                                                                                                                                                                                                                                                                                                                                                                                                                                                                                                                                                                                                                                                                                                                                                                                                                                                                                                                                                                                                                                                                                                                                                                                                               |             | From: | 10      | -     |       |      |
| 1 | 2         | 3                                                                                                                                                                                                                                                                                                                                                                                                                                                                                                                                                                                                                                                                                                                                                                                                                                                                                                                                                                                                                                                                                                                                                                                                                                                                                                                                                                                                                                                                                                                                                                                                                                                                                                                                                                                                                                                                                                                                                                                                                                                                                                                             | 4           | 5     | 6       | Y     | 8     | 9    |
| - | 3<br>8601 | Mohsana - Himatnagar Road.                                                                                                                                                                                                                                                                                                                                                                                                                                                                                                                                                                                                                                                                                                                                                                                                                                                                                                                                                                                                                                                                                                                                                                                                                                                                                                                                                                                                                                                                                                                                                                                                                                                                                                                                                                                                                                                                                                                                                                                                                                                                                                    | Sabarkantha | 147/0 | 163/650 | 16.65 | 30 Mt |      |
| t |           | Total                                                                                                                                                                                                                                                                                                                                                                                                                                                                                                                                                                                                                                                                                                                                                                                                                                                                                                                                                                                                                                                                                                                                                                                                                                                                                                                                                                                                                                                                                                                                                                                                                                                                                                                                                                                                                                                                                                                                                                                                                                                                                                                         |             |       |         | 16,65 |       |      |
| 1 | 5901      | Dhansura Meghraj upto Border                                                                                                                                                                                                                                                                                                                                                                                                                                                                                                                                                                                                                                                                                                                                                                                                                                                                                                                                                                                                                                                                                                                                                                                                                                                                                                                                                                                                                                                                                                                                                                                                                                                                                                                                                                                                                                                                                                                                                                                                                                                                                                  |             |       |         |       |       |      |
|   |           | Dhansura - Malpur Road.<br>Sh No.145<br>Km : 38/5 to 64/1                                                                                                                                                                                                                                                                                                                                                                                                                                                                                                                                                                                                                                                                                                                                                                                                                                                                                                                                                                                                                                                                                                                                                                                                                                                                                                                                                                                                                                                                                                                                                                                                                                                                                                                                                                                                                                                                                                                                                                                                                                                                     | Sabarkantha | 38/5  | 64/1    | 25.60 | 24 Mt |      |
|   |           | Malpur - Meghraj Road.<br>Sh. No.145<br>km : 67/7 to 85/150                                                                                                                                                                                                                                                                                                                                                                                                                                                                                                                                                                                                                                                                                                                                                                                                                                                                                                                                                                                                                                                                                                                                                                                                                                                                                                                                                                                                                                                                                                                                                                                                                                                                                                                                                                                                                                                                                                                                                                                                                                                                   | Sabarkantha | 67/7  | 85/150  | 17.45 | 24 Mt |      |
|   |           | Meghraj to Border Road.<br>Sh.No.146                                                                                                                                                                                                                                                                                                                                                                                                                                                                                                                                                                                                                                                                                                                                                                                                                                                                                                                                                                                                                                                                                                                                                                                                                                                                                                                                                                                                                                                                                                                                                                                                                                                                                                                                                                                                                                                                                                                                                                                                                                                                                          | Sabarkantha | 23/0  | 37/8    | 14.80 | 24 Mt |      |
|   |           | Total                                                                                                                                                                                                                                                                                                                                                                                                                                                                                                                                                                                                                                                                                                                                                                                                                                                                                                                                                                                                                                                                                                                                                                                                                                                                                                                                                                                                                                                                                                                                                                                                                                                                                                                                                                                                                                                                                                                                                                                                                                                                                                                         |             |       |         | 57.85 |       |      |