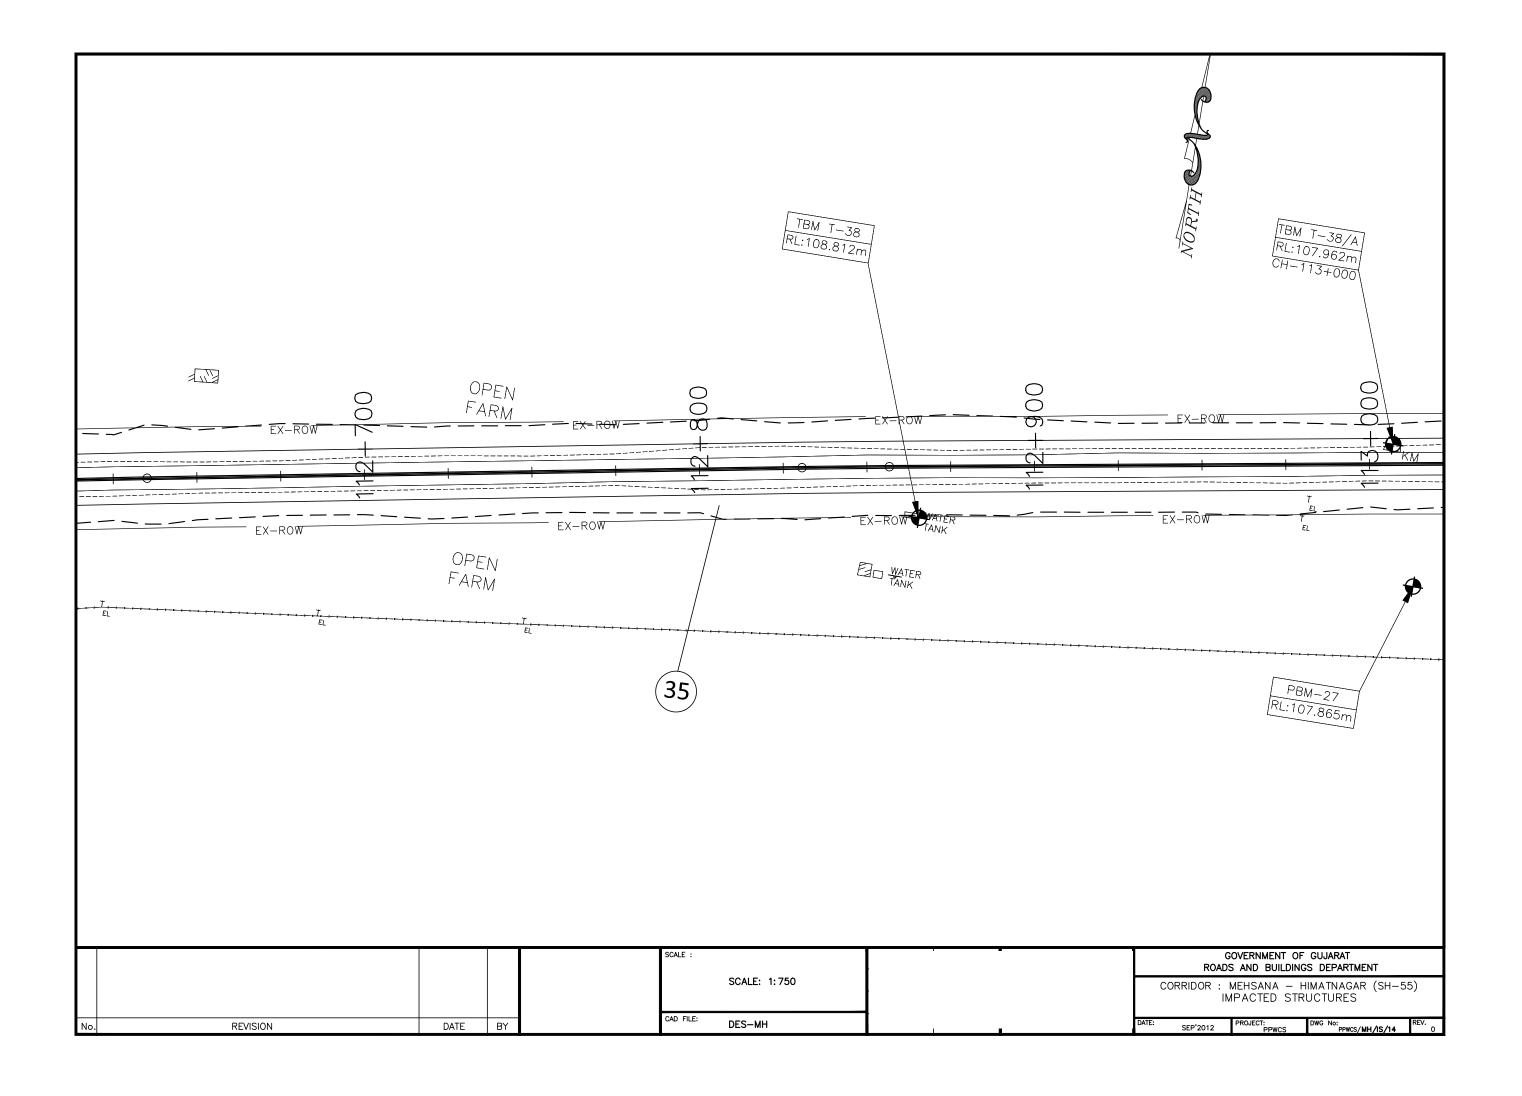

|   |           | E TO THE STATE OF | 10 = 144    | 1 13  | dinage  | 300   | JAW.  | nest |
|---|-----------|-------------------------------------------------------------------------------------------------------------------------------------------------------------------------------------------------------------------------------------------------------------------------------------------------------------------------------------------------------------------------------------------------------------------------------------------------------------------------------------------------------------------------------------------------------------------------------------------------------------------------------------------------------------------------------------------------------------------------------------------------------------------------------------------------------------------------------------------------------------------------------------------------------------------------------------------------------------------------------------------------------------------------------------------------------------------------------------------------------------------------------------------------------------------------------------------------------------------------------------------------------------------------------------------------------------------------------------------------------------------------------------------------------------------------------------------------------------------------------------------------------------------------------------------------------------------------------------------------------------------------------------------------------------------------------------------------------------------------------------------------------------------------------------------------------------------------------------------------------------------------------------------------------------------------------------------------------------------------------------------------------------------------------------------------------------------------------------------------------------------------------|-------------|-------|---------|-------|-------|------|
| ï |           |                                                                                                                                                                                                                                                                                                                                                                                                                                                                                                                                                                                                                                                                                                                                                                                                                                                                                                                                                                                                                                                                                                                                                                                                                                                                                                                                                                                                                                                                                                                                                                                                                                                                                                                                                                                                                                                                                                                                                                                                                                                                                                                               |             | From: | 10      | -     |       |      |
| 1 | 2         | 3                                                                                                                                                                                                                                                                                                                                                                                                                                                                                                                                                                                                                                                                                                                                                                                                                                                                                                                                                                                                                                                                                                                                                                                                                                                                                                                                                                                                                                                                                                                                                                                                                                                                                                                                                                                                                                                                                                                                                                                                                                                                                                                             | 4           | 5     | 6       | Y     | 8     | 9    |
| - | 3<br>8601 | Mohsana - Himatnagar Road.                                                                                                                                                                                                                                                                                                                                                                                                                                                                                                                                                                                                                                                                                                                                                                                                                                                                                                                                                                                                                                                                                                                                                                                                                                                                                                                                                                                                                                                                                                                                                                                                                                                                                                                                                                                                                                                                                                                                                                                                                                                                                                    | Sabarkantha | 147/0 | 163/650 | 16.65 | 30 Mt |      |
| t |           | Total                                                                                                                                                                                                                                                                                                                                                                                                                                                                                                                                                                                                                                                                                                                                                                                                                                                                                                                                                                                                                                                                                                                                                                                                                                                                                                                                                                                                                                                                                                                                                                                                                                                                                                                                                                                                                                                                                                                                                                                                                                                                                                                         |             |       |         | 16,65 |       |      |
| 1 | 5901      | Dhansura Meghraj upto Border                                                                                                                                                                                                                                                                                                                                                                                                                                                                                                                                                                                                                                                                                                                                                                                                                                                                                                                                                                                                                                                                                                                                                                                                                                                                                                                                                                                                                                                                                                                                                                                                                                                                                                                                                                                                                                                                                                                                                                                                                                                                                                  |             |       |         |       |       |      |
|   |           | Dhansura - Malpur Road.<br>Sh No.145<br>Km : 38/5 to 64/1                                                                                                                                                                                                                                                                                                                                                                                                                                                                                                                                                                                                                                                                                                                                                                                                                                                                                                                                                                                                                                                                                                                                                                                                                                                                                                                                                                                                                                                                                                                                                                                                                                                                                                                                                                                                                                                                                                                                                                                                                                                                     | Sabarkantha | 38/5  | 64/1    | 25.60 | 24 Mt |      |
|   |           | Malpur - Meghraj Road.<br>Sh. No.145<br>km : 67/7 to 85/150                                                                                                                                                                                                                                                                                                                                                                                                                                                                                                                                                                                                                                                                                                                                                                                                                                                                                                                                                                                                                                                                                                                                                                                                                                                                                                                                                                                                                                                                                                                                                                                                                                                                                                                                                                                                                                                                                                                                                                                                                                                                   | Sabarkantha | 67/7  | 85/150  | 17.45 | 24 Mt |      |
|   |           | Meghraj to Border Road.<br>Sh.No.146                                                                                                                                                                                                                                                                                                                                                                                                                                                                                                                                                                                                                                                                                                                                                                                                                                                                                                                                                                                                                                                                                                                                                                                                                                                                                                                                                                                                                                                                                                                                                                                                                                                                                                                                                                                                                                                                                                                                                                                                                                                                                          | Sabarkantha | 23/0  | 37/8    | 14.80 | 24 Mt |      |
|   |           | Total                                                                                                                                                                                                                                                                                                                                                                                                                                                                                                                                                                                                                                                                                                                                                                                                                                                                                                                                                                                                                                                                                                                                                                                                                                                                                                                                                                                                                                                                                                                                                                                                                                                                                                                                                                                                                                                                                                                                                                                                                                                                                                                         |             |       |         | 57.85 |       |      |