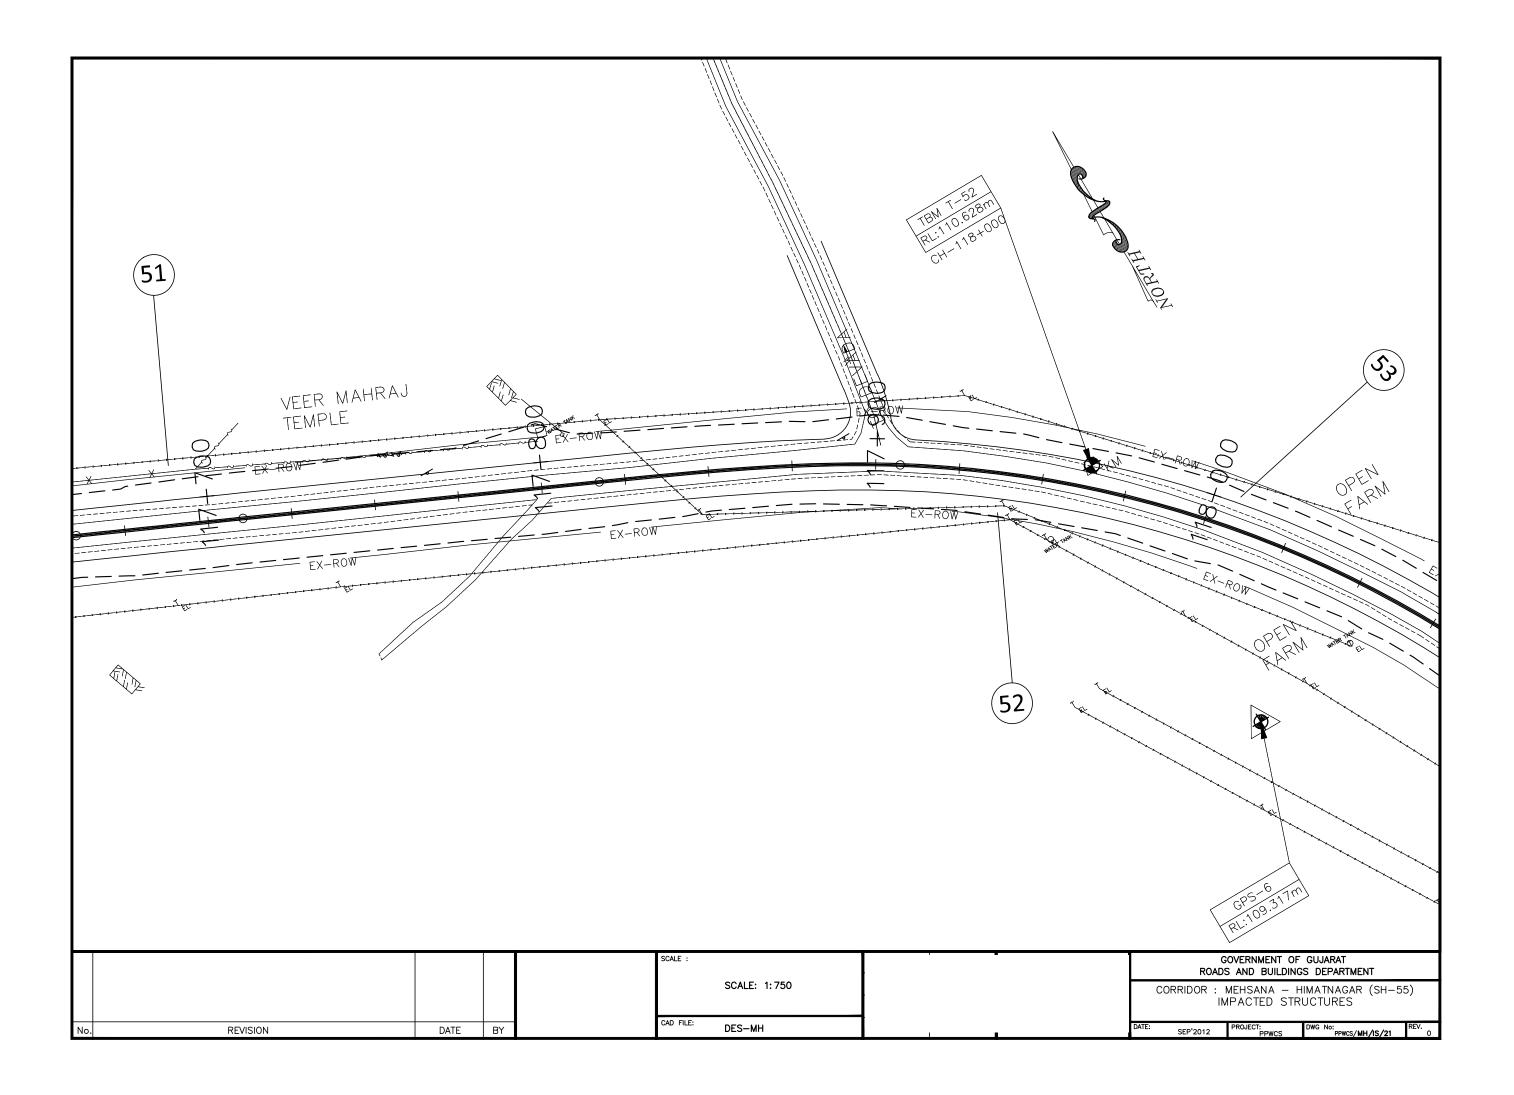

|   |           | E TO THE STATE OF | 10 = 144    | 1 13  | dinage  | 300   | JAW.  | nest |
|---|-----------|-------------------------------------------------------------------------------------------------------------------------------------------------------------------------------------------------------------------------------------------------------------------------------------------------------------------------------------------------------------------------------------------------------------------------------------------------------------------------------------------------------------------------------------------------------------------------------------------------------------------------------------------------------------------------------------------------------------------------------------------------------------------------------------------------------------------------------------------------------------------------------------------------------------------------------------------------------------------------------------------------------------------------------------------------------------------------------------------------------------------------------------------------------------------------------------------------------------------------------------------------------------------------------------------------------------------------------------------------------------------------------------------------------------------------------------------------------------------------------------------------------------------------------------------------------------------------------------------------------------------------------------------------------------------------------------------------------------------------------------------------------------------------------------------------------------------------------------------------------------------------------------------------------------------------------------------------------------------------------------------------------------------------------------------------------------------------------------------------------------------------------|-------------|-------|---------|-------|-------|------|
| ï |           |                                                                                                                                                                                                                                                                                                                                                                                                                                                                                                                                                                                                                                                                                                                                                                                                                                                                                                                                                                                                                                                                                                                                                                                                                                                                                                                                                                                                                                                                                                                                                                                                                                                                                                                                                                                                                                                                                                                                                                                                                                                                                                                               |             | From: | 10      | -     |       |      |
| 1 | 2         | 3                                                                                                                                                                                                                                                                                                                                                                                                                                                                                                                                                                                                                                                                                                                                                                                                                                                                                                                                                                                                                                                                                                                                                                                                                                                                                                                                                                                                                                                                                                                                                                                                                                                                                                                                                                                                                                                                                                                                                                                                                                                                                                                             | 4           | 5     | 6       | Y     | 8     | 9    |
| - | 3<br>8601 | Mohsana - Himatnagar Road.                                                                                                                                                                                                                                                                                                                                                                                                                                                                                                                                                                                                                                                                                                                                                                                                                                                                                                                                                                                                                                                                                                                                                                                                                                                                                                                                                                                                                                                                                                                                                                                                                                                                                                                                                                                                                                                                                                                                                                                                                                                                                                    | Sabarkantha | 147/0 | 163/650 | 16.65 | 30 Mt |      |
| t |           | Total                                                                                                                                                                                                                                                                                                                                                                                                                                                                                                                                                                                                                                                                                                                                                                                                                                                                                                                                                                                                                                                                                                                                                                                                                                                                                                                                                                                                                                                                                                                                                                                                                                                                                                                                                                                                                                                                                                                                                                                                                                                                                                                         |             |       |         | 16,65 |       |      |
| 1 | 5901      | Dhansura Meghraj upto Border                                                                                                                                                                                                                                                                                                                                                                                                                                                                                                                                                                                                                                                                                                                                                                                                                                                                                                                                                                                                                                                                                                                                                                                                                                                                                                                                                                                                                                                                                                                                                                                                                                                                                                                                                                                                                                                                                                                                                                                                                                                                                                  |             |       |         |       |       |      |
|   |           | Dhansura - Malpur Road.<br>Sh No.145<br>Km : 38/5 to 64/1                                                                                                                                                                                                                                                                                                                                                                                                                                                                                                                                                                                                                                                                                                                                                                                                                                                                                                                                                                                                                                                                                                                                                                                                                                                                                                                                                                                                                                                                                                                                                                                                                                                                                                                                                                                                                                                                                                                                                                                                                                                                     | Sabarkantha | 38/5  | 64/1    | 25.60 | 24 Mt |      |
|   |           | Malpur - Meghraj Road.<br>Sh. No.145<br>km : 67/7 to 85/150                                                                                                                                                                                                                                                                                                                                                                                                                                                                                                                                                                                                                                                                                                                                                                                                                                                                                                                                                                                                                                                                                                                                                                                                                                                                                                                                                                                                                                                                                                                                                                                                                                                                                                                                                                                                                                                                                                                                                                                                                                                                   | Sabarkantha | 67/7  | 85/150  | 17.45 | 24 Mt |      |
|   |           | Meghraj to Border Road.<br>Sh.No.146                                                                                                                                                                                                                                                                                                                                                                                                                                                                                                                                                                                                                                                                                                                                                                                                                                                                                                                                                                                                                                                                                                                                                                                                                                                                                                                                                                                                                                                                                                                                                                                                                                                                                                                                                                                                                                                                                                                                                                                                                                                                                          | Sabarkantha | 23/0  | 37/8    | 14.80 | 24 Mt |      |
|   |           | Total                                                                                                                                                                                                                                                                                                                                                                                                                                                                                                                                                                                                                                                                                                                                                                                                                                                                                                                                                                                                                                                                                                                                                                                                                                                                                                                                                                                                                                                                                                                                                                                                                                                                                                                                                                                                                                                                                                                                                                                                                                                                                                                         |             |       |         | 57.85 |       |      |