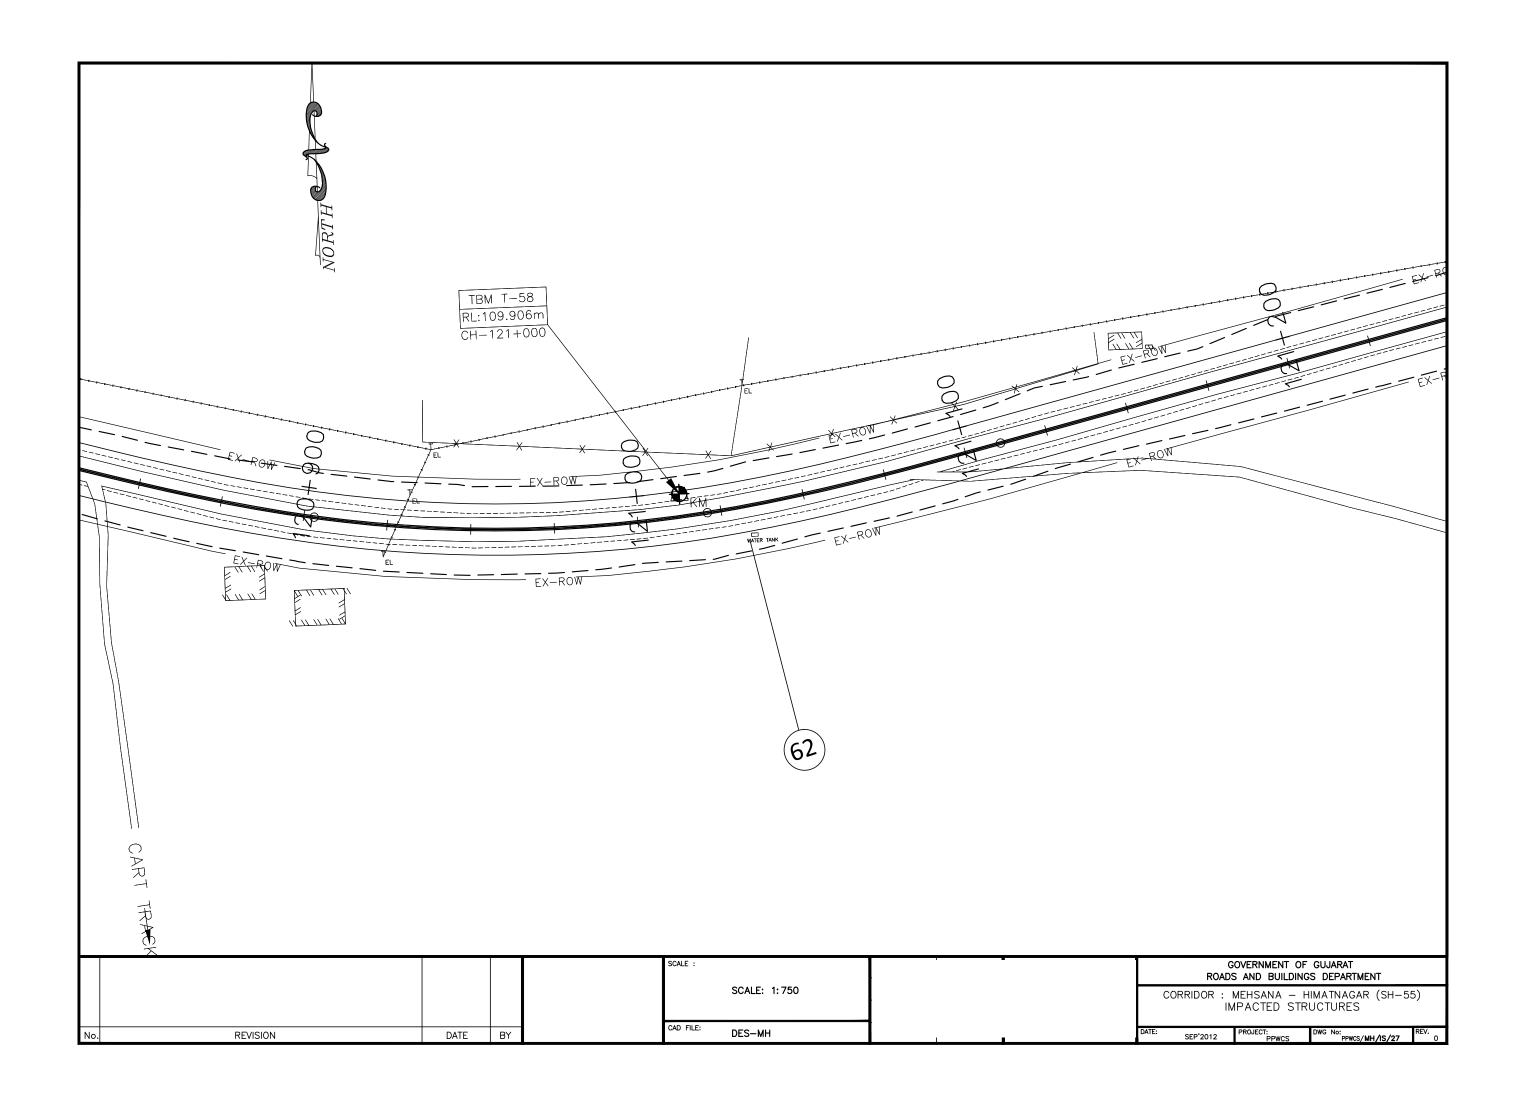

|   |           | E TO THE STATE OF | 10 = 144    | 1 13  | dinage  | 300   | JAW.  | nest |
|---|-----------|-------------------------------------------------------------------------------------------------------------------------------------------------------------------------------------------------------------------------------------------------------------------------------------------------------------------------------------------------------------------------------------------------------------------------------------------------------------------------------------------------------------------------------------------------------------------------------------------------------------------------------------------------------------------------------------------------------------------------------------------------------------------------------------------------------------------------------------------------------------------------------------------------------------------------------------------------------------------------------------------------------------------------------------------------------------------------------------------------------------------------------------------------------------------------------------------------------------------------------------------------------------------------------------------------------------------------------------------------------------------------------------------------------------------------------------------------------------------------------------------------------------------------------------------------------------------------------------------------------------------------------------------------------------------------------------------------------------------------------------------------------------------------------------------------------------------------------------------------------------------------------------------------------------------------------------------------------------------------------------------------------------------------------------------------------------------------------------------------------------------------------|-------------|-------|---------|-------|-------|------|
| ï |           |                                                                                                                                                                                                                                                                                                                                                                                                                                                                                                                                                                                                                                                                                                                                                                                                                                                                                                                                                                                                                                                                                                                                                                                                                                                                                                                                                                                                                                                                                                                                                                                                                                                                                                                                                                                                                                                                                                                                                                                                                                                                                                                               |             | From: | 10      | -     |       |      |
| 1 | 2         | 3                                                                                                                                                                                                                                                                                                                                                                                                                                                                                                                                                                                                                                                                                                                                                                                                                                                                                                                                                                                                                                                                                                                                                                                                                                                                                                                                                                                                                                                                                                                                                                                                                                                                                                                                                                                                                                                                                                                                                                                                                                                                                                                             | 4           | 5     | 6       | Y     | 8     | 9    |
| - | 3<br>8601 | Mohsana - Himatnagar Road.                                                                                                                                                                                                                                                                                                                                                                                                                                                                                                                                                                                                                                                                                                                                                                                                                                                                                                                                                                                                                                                                                                                                                                                                                                                                                                                                                                                                                                                                                                                                                                                                                                                                                                                                                                                                                                                                                                                                                                                                                                                                                                    | Sabarkantha | 147/0 | 163/650 | 16.65 | 30 Mt |      |
| t |           | Total                                                                                                                                                                                                                                                                                                                                                                                                                                                                                                                                                                                                                                                                                                                                                                                                                                                                                                                                                                                                                                                                                                                                                                                                                                                                                                                                                                                                                                                                                                                                                                                                                                                                                                                                                                                                                                                                                                                                                                                                                                                                                                                         |             |       |         | 16,65 |       |      |
| 1 | 5901      | Dhansura Meghraj upto Border                                                                                                                                                                                                                                                                                                                                                                                                                                                                                                                                                                                                                                                                                                                                                                                                                                                                                                                                                                                                                                                                                                                                                                                                                                                                                                                                                                                                                                                                                                                                                                                                                                                                                                                                                                                                                                                                                                                                                                                                                                                                                                  |             |       |         |       |       |      |
|   |           | Dhansura - Malpur Road.<br>Sh No.145<br>Km : 38/5 to 64/1                                                                                                                                                                                                                                                                                                                                                                                                                                                                                                                                                                                                                                                                                                                                                                                                                                                                                                                                                                                                                                                                                                                                                                                                                                                                                                                                                                                                                                                                                                                                                                                                                                                                                                                                                                                                                                                                                                                                                                                                                                                                     | Sabarkantha | 38/5  | 64/1    | 25.60 | 24 Mt |      |
|   |           | Malpur - Meghraj Road.<br>Sh. No.145<br>km : 67/7 to 85/150                                                                                                                                                                                                                                                                                                                                                                                                                                                                                                                                                                                                                                                                                                                                                                                                                                                                                                                                                                                                                                                                                                                                                                                                                                                                                                                                                                                                                                                                                                                                                                                                                                                                                                                                                                                                                                                                                                                                                                                                                                                                   | Sabarkantha | 67/7  | 85/150  | 17.45 | 24 Mt |      |
|   |           | Meghraj to Border Road.<br>Sh.No.146                                                                                                                                                                                                                                                                                                                                                                                                                                                                                                                                                                                                                                                                                                                                                                                                                                                                                                                                                                                                                                                                                                                                                                                                                                                                                                                                                                                                                                                                                                                                                                                                                                                                                                                                                                                                                                                                                                                                                                                                                                                                                          | Sabarkantha | 23/0  | 37/8    | 14.80 | 24 Mt |      |
|   |           | Total                                                                                                                                                                                                                                                                                                                                                                                                                                                                                                                                                                                                                                                                                                                                                                                                                                                                                                                                                                                                                                                                                                                                                                                                                                                                                                                                                                                                                                                                                                                                                                                                                                                                                                                                                                                                                                                                                                                                                                                                                                                                                                                         |             |       |         | 57.85 |       |      |