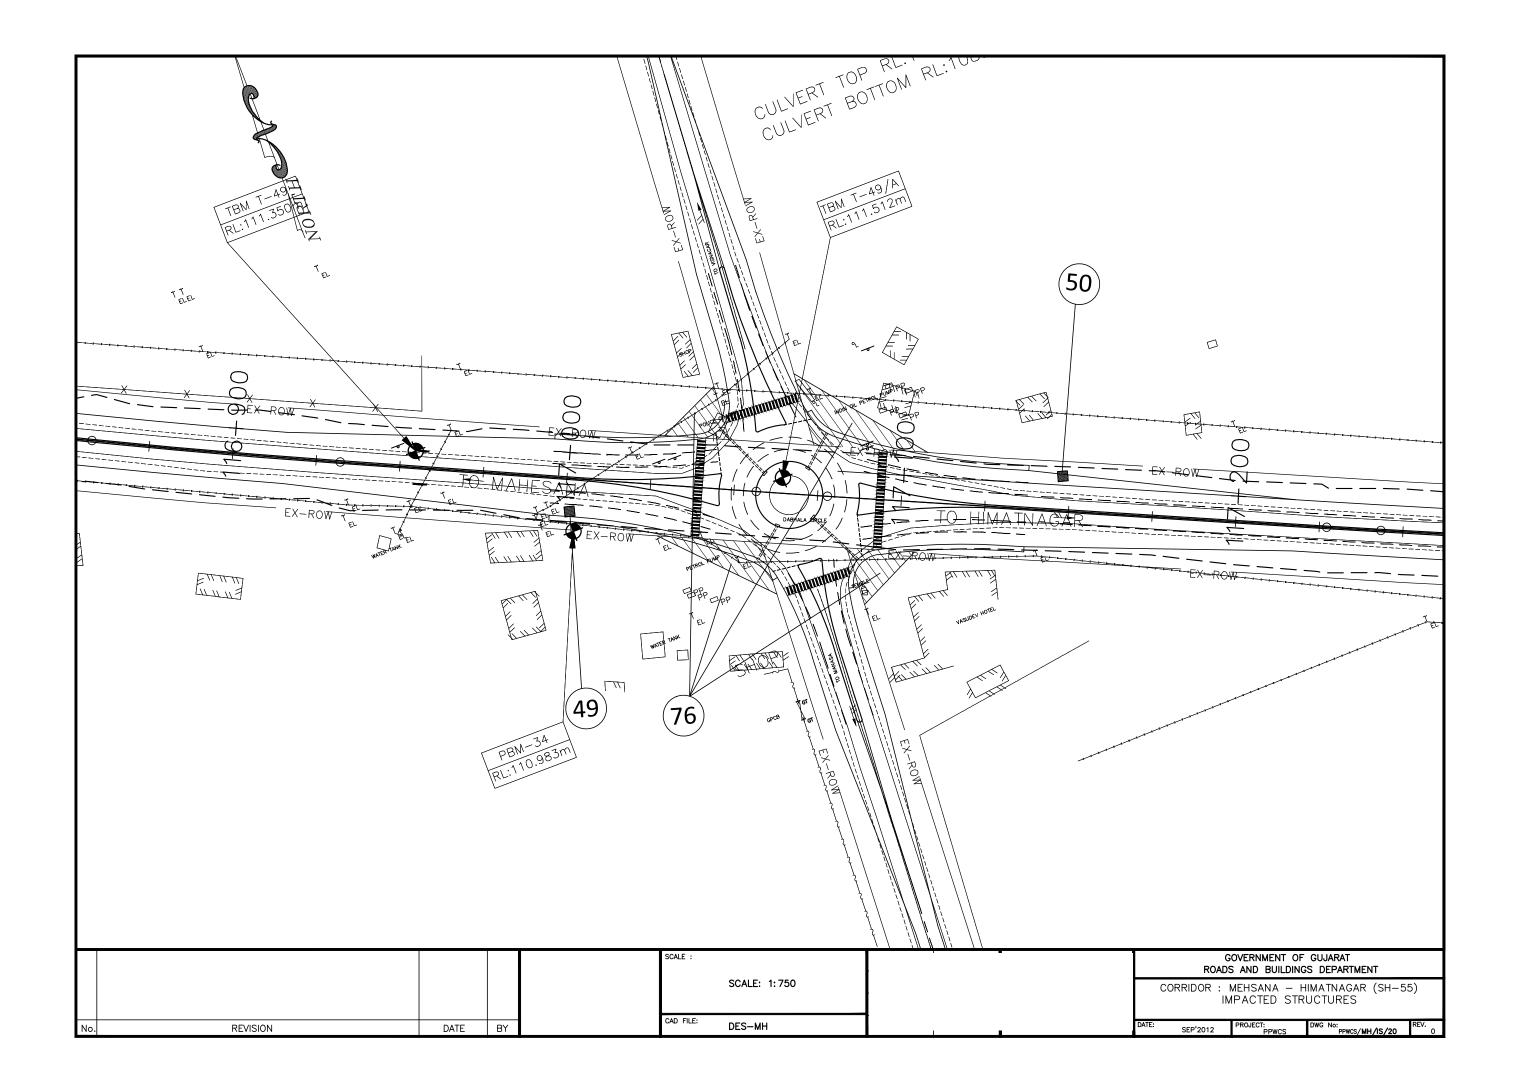

|   |           | E TO THE STATE OF | 10 = 144    | 1 13  | dinage  | 300   | JAW.  | nest |
|---|-----------|-------------------------------------------------------------------------------------------------------------------------------------------------------------------------------------------------------------------------------------------------------------------------------------------------------------------------------------------------------------------------------------------------------------------------------------------------------------------------------------------------------------------------------------------------------------------------------------------------------------------------------------------------------------------------------------------------------------------------------------------------------------------------------------------------------------------------------------------------------------------------------------------------------------------------------------------------------------------------------------------------------------------------------------------------------------------------------------------------------------------------------------------------------------------------------------------------------------------------------------------------------------------------------------------------------------------------------------------------------------------------------------------------------------------------------------------------------------------------------------------------------------------------------------------------------------------------------------------------------------------------------------------------------------------------------------------------------------------------------------------------------------------------------------------------------------------------------------------------------------------------------------------------------------------------------------------------------------------------------------------------------------------------------------------------------------------------------------------------------------------------------|-------------|-------|---------|-------|-------|------|
| ï |           |                                                                                                                                                                                                                                                                                                                                                                                                                                                                                                                                                                                                                                                                                                                                                                                                                                                                                                                                                                                                                                                                                                                                                                                                                                                                                                                                                                                                                                                                                                                                                                                                                                                                                                                                                                                                                                                                                                                                                                                                                                                                                                                               |             | From: | 10      | -     |       |      |
| 1 | 2         | 3                                                                                                                                                                                                                                                                                                                                                                                                                                                                                                                                                                                                                                                                                                                                                                                                                                                                                                                                                                                                                                                                                                                                                                                                                                                                                                                                                                                                                                                                                                                                                                                                                                                                                                                                                                                                                                                                                                                                                                                                                                                                                                                             | 4           | 5     | 6       | Y     | 8     | 9    |
| - | 3<br>8601 | Mohsana - Himatnagar Road.                                                                                                                                                                                                                                                                                                                                                                                                                                                                                                                                                                                                                                                                                                                                                                                                                                                                                                                                                                                                                                                                                                                                                                                                                                                                                                                                                                                                                                                                                                                                                                                                                                                                                                                                                                                                                                                                                                                                                                                                                                                                                                    | Sabarkantha | 147/0 | 163/650 | 16.65 | 30 Mt |      |
| t |           | Total                                                                                                                                                                                                                                                                                                                                                                                                                                                                                                                                                                                                                                                                                                                                                                                                                                                                                                                                                                                                                                                                                                                                                                                                                                                                                                                                                                                                                                                                                                                                                                                                                                                                                                                                                                                                                                                                                                                                                                                                                                                                                                                         |             |       |         | 16,65 |       |      |
| 1 | 5901      | Dhansura Meghraj upto Border                                                                                                                                                                                                                                                                                                                                                                                                                                                                                                                                                                                                                                                                                                                                                                                                                                                                                                                                                                                                                                                                                                                                                                                                                                                                                                                                                                                                                                                                                                                                                                                                                                                                                                                                                                                                                                                                                                                                                                                                                                                                                                  |             |       |         |       |       |      |
|   |           | Dhansura - Malpur Road.<br>Sh No.145<br>Km : 38/5 to 64/1                                                                                                                                                                                                                                                                                                                                                                                                                                                                                                                                                                                                                                                                                                                                                                                                                                                                                                                                                                                                                                                                                                                                                                                                                                                                                                                                                                                                                                                                                                                                                                                                                                                                                                                                                                                                                                                                                                                                                                                                                                                                     | Sabarkantha | 38/5  | 64/1    | 25.60 | 24 Mt |      |
|   |           | Malpur - Meghraj Road.<br>Sh. No.145<br>km : 67/7 to 85/150                                                                                                                                                                                                                                                                                                                                                                                                                                                                                                                                                                                                                                                                                                                                                                                                                                                                                                                                                                                                                                                                                                                                                                                                                                                                                                                                                                                                                                                                                                                                                                                                                                                                                                                                                                                                                                                                                                                                                                                                                                                                   | Sabarkantha | 67/7  | 85/150  | 17.45 | 24 Mt |      |
|   |           | Meghraj to Border Road.<br>Sh.No.146                                                                                                                                                                                                                                                                                                                                                                                                                                                                                                                                                                                                                                                                                                                                                                                                                                                                                                                                                                                                                                                                                                                                                                                                                                                                                                                                                                                                                                                                                                                                                                                                                                                                                                                                                                                                                                                                                                                                                                                                                                                                                          | Sabarkantha | 23/0  | 37/8    | 14.80 | 24 Mt |      |
|   |           | Total                                                                                                                                                                                                                                                                                                                                                                                                                                                                                                                                                                                                                                                                                                                                                                                                                                                                                                                                                                                                                                                                                                                                                                                                                                                                                                                                                                                                                                                                                                                                                                                                                                                                                                                                                                                                                                                                                                                                                                                                                                                                                                                         |             |       |         | 57.85 |       |      |