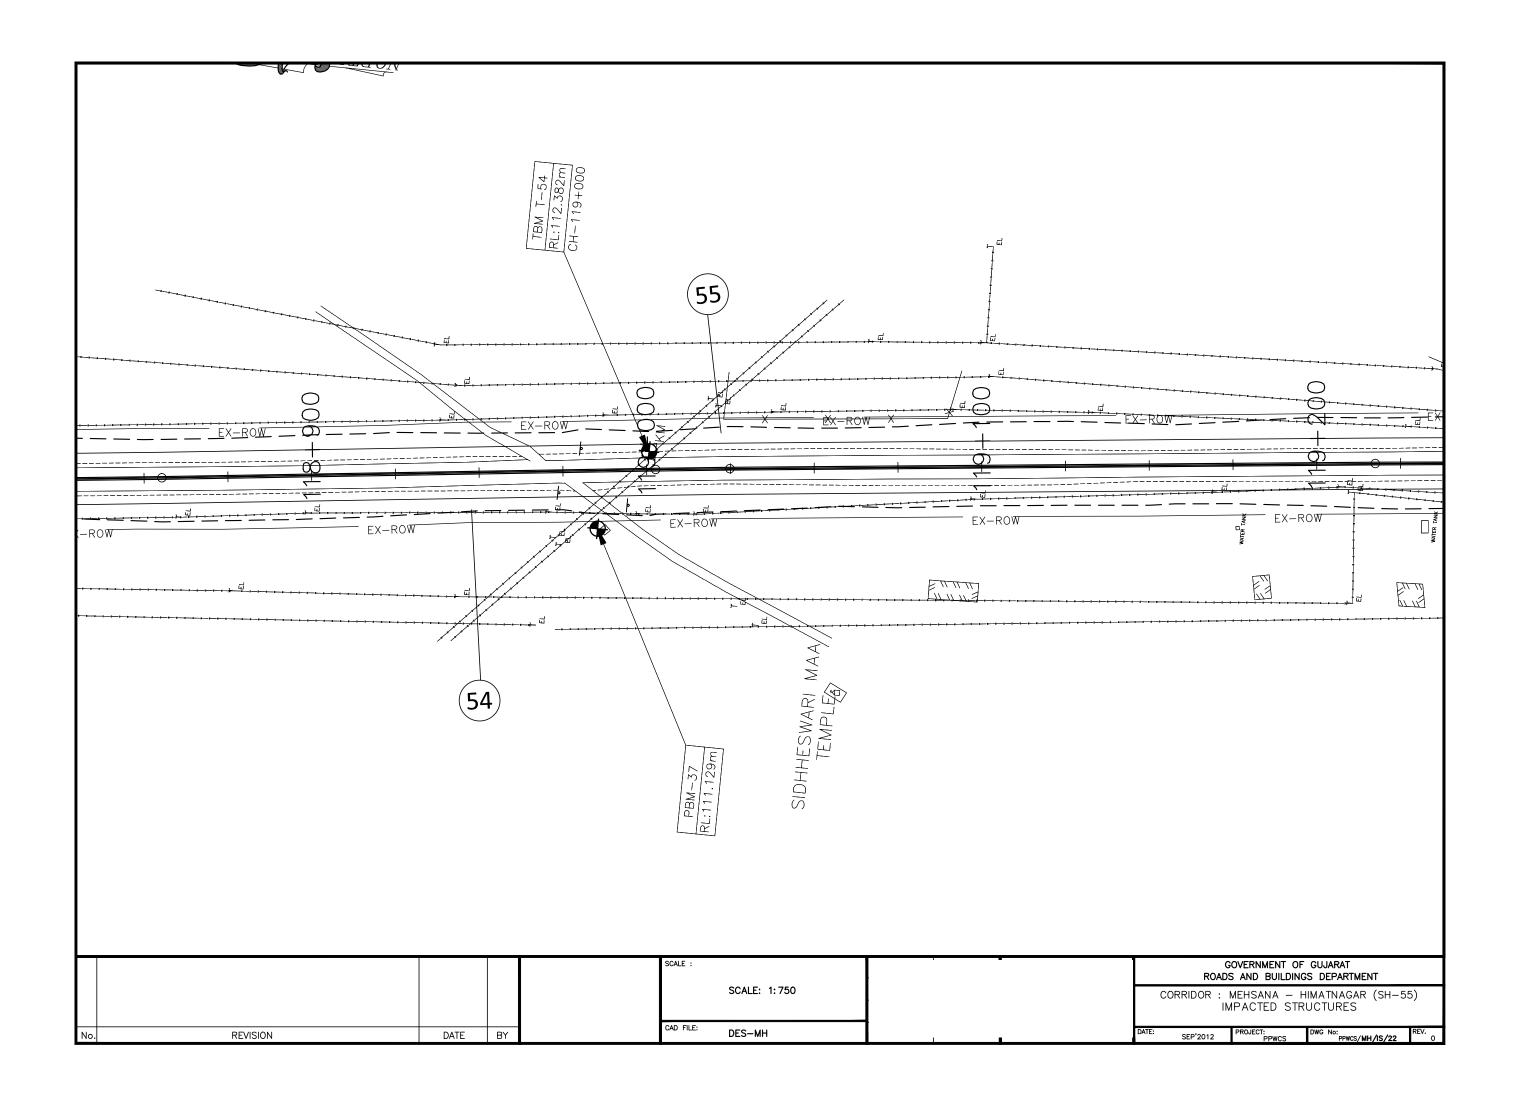

|   |           | E TO THE STATE OF | 10 = 144    | 1 13  | dinage  | 300   | JAW.  | nest |
|---|-----------|-------------------------------------------------------------------------------------------------------------------------------------------------------------------------------------------------------------------------------------------------------------------------------------------------------------------------------------------------------------------------------------------------------------------------------------------------------------------------------------------------------------------------------------------------------------------------------------------------------------------------------------------------------------------------------------------------------------------------------------------------------------------------------------------------------------------------------------------------------------------------------------------------------------------------------------------------------------------------------------------------------------------------------------------------------------------------------------------------------------------------------------------------------------------------------------------------------------------------------------------------------------------------------------------------------------------------------------------------------------------------------------------------------------------------------------------------------------------------------------------------------------------------------------------------------------------------------------------------------------------------------------------------------------------------------------------------------------------------------------------------------------------------------------------------------------------------------------------------------------------------------------------------------------------------------------------------------------------------------------------------------------------------------------------------------------------------------------------------------------------------------|-------------|-------|---------|-------|-------|------|
| ï |           |                                                                                                                                                                                                                                                                                                                                                                                                                                                                                                                                                                                                                                                                                                                                                                                                                                                                                                                                                                                                                                                                                                                                                                                                                                                                                                                                                                                                                                                                                                                                                                                                                                                                                                                                                                                                                                                                                                                                                                                                                                                                                                                               |             | From: | 10      | -     |       |      |
| 1 | 2         | 3                                                                                                                                                                                                                                                                                                                                                                                                                                                                                                                                                                                                                                                                                                                                                                                                                                                                                                                                                                                                                                                                                                                                                                                                                                                                                                                                                                                                                                                                                                                                                                                                                                                                                                                                                                                                                                                                                                                                                                                                                                                                                                                             | 4           | 5     | 6       | Y     | 8     | 9    |
| - | 3<br>8601 | Mohsana - Himatnagar Road.                                                                                                                                                                                                                                                                                                                                                                                                                                                                                                                                                                                                                                                                                                                                                                                                                                                                                                                                                                                                                                                                                                                                                                                                                                                                                                                                                                                                                                                                                                                                                                                                                                                                                                                                                                                                                                                                                                                                                                                                                                                                                                    | Sabarkantha | 147/0 | 163/650 | 16.65 | 30 Mt |      |
| t |           | Total                                                                                                                                                                                                                                                                                                                                                                                                                                                                                                                                                                                                                                                                                                                                                                                                                                                                                                                                                                                                                                                                                                                                                                                                                                                                                                                                                                                                                                                                                                                                                                                                                                                                                                                                                                                                                                                                                                                                                                                                                                                                                                                         |             |       |         | 16,65 |       |      |
| 1 | 5901      | Dhansura Meghraj upto Border                                                                                                                                                                                                                                                                                                                                                                                                                                                                                                                                                                                                                                                                                                                                                                                                                                                                                                                                                                                                                                                                                                                                                                                                                                                                                                                                                                                                                                                                                                                                                                                                                                                                                                                                                                                                                                                                                                                                                                                                                                                                                                  |             |       |         |       |       |      |
|   |           | Dhansura - Malpur Road.<br>Sh No.145<br>Km : 38/5 to 64/1                                                                                                                                                                                                                                                                                                                                                                                                                                                                                                                                                                                                                                                                                                                                                                                                                                                                                                                                                                                                                                                                                                                                                                                                                                                                                                                                                                                                                                                                                                                                                                                                                                                                                                                                                                                                                                                                                                                                                                                                                                                                     | Sabarkantha | 38/5  | 64/1    | 25.60 | 24 Mt |      |
|   |           | Malpur - Meghraj Road.<br>Sh. No.145<br>km : 67/7 to 85/150                                                                                                                                                                                                                                                                                                                                                                                                                                                                                                                                                                                                                                                                                                                                                                                                                                                                                                                                                                                                                                                                                                                                                                                                                                                                                                                                                                                                                                                                                                                                                                                                                                                                                                                                                                                                                                                                                                                                                                                                                                                                   | Sabarkantha | 67/7  | 85/150  | 17.45 | 24 Mt |      |
|   |           | Meghraj to Border Road.<br>Sh.No.146                                                                                                                                                                                                                                                                                                                                                                                                                                                                                                                                                                                                                                                                                                                                                                                                                                                                                                                                                                                                                                                                                                                                                                                                                                                                                                                                                                                                                                                                                                                                                                                                                                                                                                                                                                                                                                                                                                                                                                                                                                                                                          | Sabarkantha | 23/0  | 37/8    | 14.80 | 24 Mt |      |
|   |           | Total                                                                                                                                                                                                                                                                                                                                                                                                                                                                                                                                                                                                                                                                                                                                                                                                                                                                                                                                                                                                                                                                                                                                                                                                                                                                                                                                                                                                                                                                                                                                                                                                                                                                                                                                                                                                                                                                                                                                                                                                                                                                                                                         |             |       |         | 57.85 |       |      |