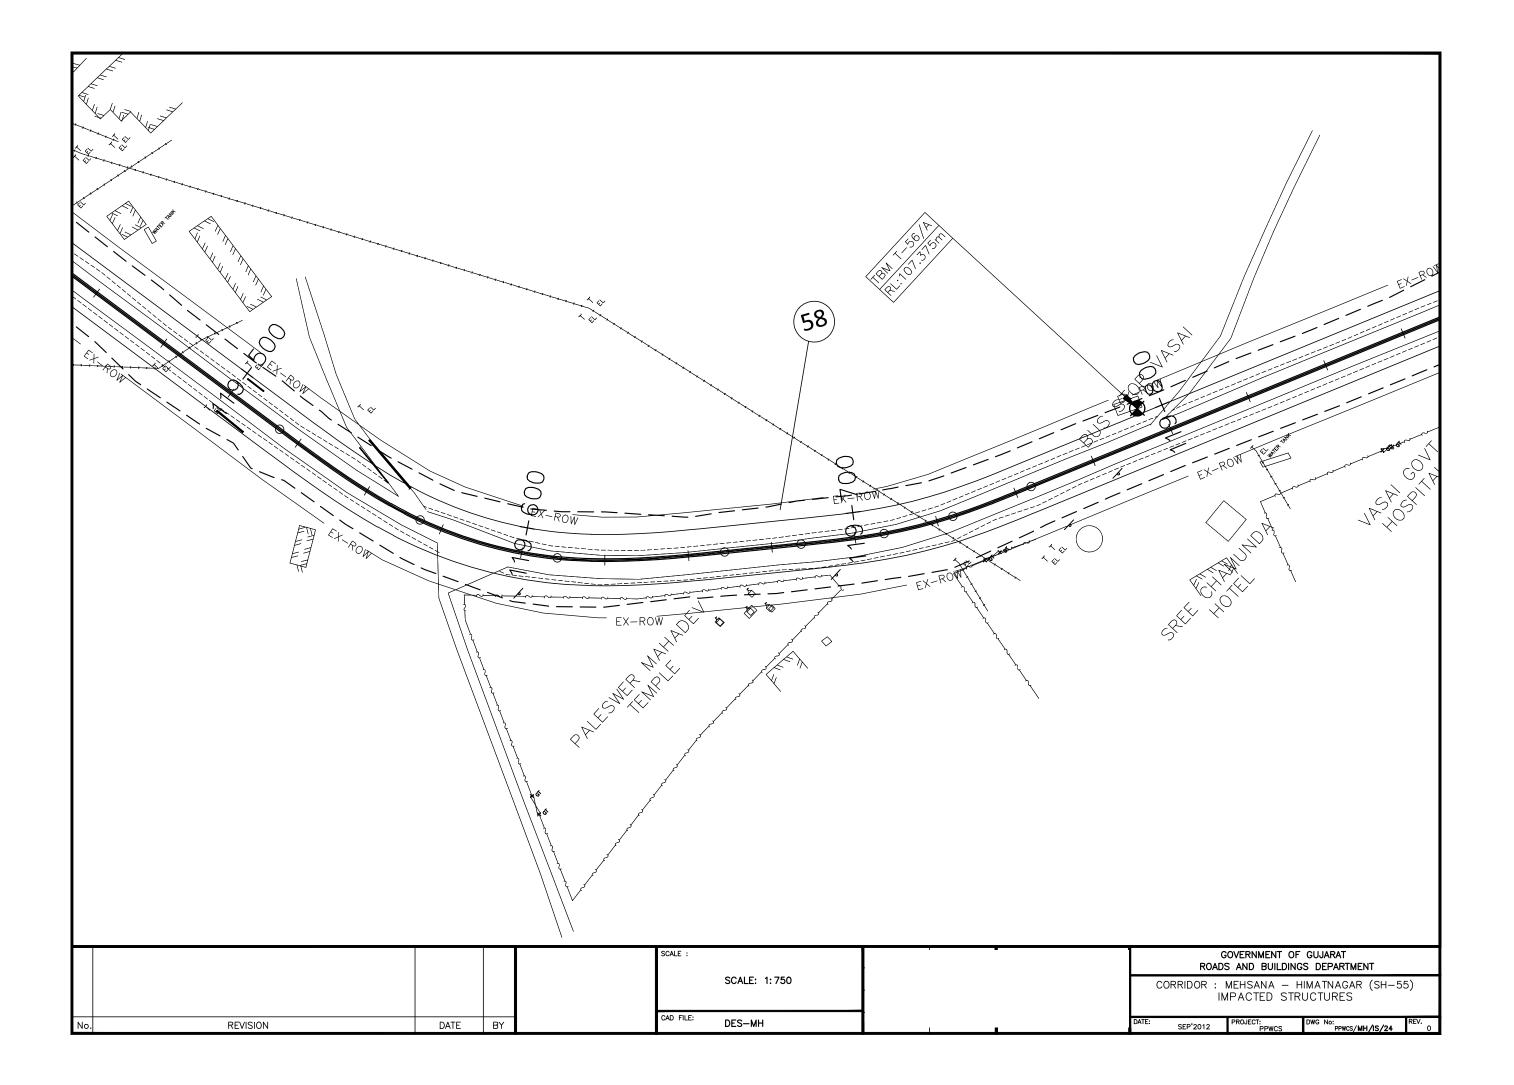

|   |           | E TO THE STATE OF | 10 = 144    | 1 13  | dinage  | 300   | JAW.  | nest |
|---|-----------|-------------------------------------------------------------------------------------------------------------------------------------------------------------------------------------------------------------------------------------------------------------------------------------------------------------------------------------------------------------------------------------------------------------------------------------------------------------------------------------------------------------------------------------------------------------------------------------------------------------------------------------------------------------------------------------------------------------------------------------------------------------------------------------------------------------------------------------------------------------------------------------------------------------------------------------------------------------------------------------------------------------------------------------------------------------------------------------------------------------------------------------------------------------------------------------------------------------------------------------------------------------------------------------------------------------------------------------------------------------------------------------------------------------------------------------------------------------------------------------------------------------------------------------------------------------------------------------------------------------------------------------------------------------------------------------------------------------------------------------------------------------------------------------------------------------------------------------------------------------------------------------------------------------------------------------------------------------------------------------------------------------------------------------------------------------------------------------------------------------------------------|-------------|-------|---------|-------|-------|------|
| ï |           |                                                                                                                                                                                                                                                                                                                                                                                                                                                                                                                                                                                                                                                                                                                                                                                                                                                                                                                                                                                                                                                                                                                                                                                                                                                                                                                                                                                                                                                                                                                                                                                                                                                                                                                                                                                                                                                                                                                                                                                                                                                                                                                               |             | From: | 10      | -     |       |      |
| 1 | 2         | 3                                                                                                                                                                                                                                                                                                                                                                                                                                                                                                                                                                                                                                                                                                                                                                                                                                                                                                                                                                                                                                                                                                                                                                                                                                                                                                                                                                                                                                                                                                                                                                                                                                                                                                                                                                                                                                                                                                                                                                                                                                                                                                                             | 4           | 5     | 6       | Y     | 8     | 9    |
| - | 3<br>8601 | Mohsana - Himatnagar Road.                                                                                                                                                                                                                                                                                                                                                                                                                                                                                                                                                                                                                                                                                                                                                                                                                                                                                                                                                                                                                                                                                                                                                                                                                                                                                                                                                                                                                                                                                                                                                                                                                                                                                                                                                                                                                                                                                                                                                                                                                                                                                                    | Sabarkantha | 147/0 | 163/650 | 16.65 | 30 Mt |      |
| t |           | Total                                                                                                                                                                                                                                                                                                                                                                                                                                                                                                                                                                                                                                                                                                                                                                                                                                                                                                                                                                                                                                                                                                                                                                                                                                                                                                                                                                                                                                                                                                                                                                                                                                                                                                                                                                                                                                                                                                                                                                                                                                                                                                                         |             |       |         | 16,65 |       |      |
| 1 | 5901      | Dhansura Meghraj upto Border                                                                                                                                                                                                                                                                                                                                                                                                                                                                                                                                                                                                                                                                                                                                                                                                                                                                                                                                                                                                                                                                                                                                                                                                                                                                                                                                                                                                                                                                                                                                                                                                                                                                                                                                                                                                                                                                                                                                                                                                                                                                                                  |             |       |         |       |       |      |
|   |           | Dhansura - Malpur Road.<br>Sh No.145<br>Km : 38/5 to 64/1                                                                                                                                                                                                                                                                                                                                                                                                                                                                                                                                                                                                                                                                                                                                                                                                                                                                                                                                                                                                                                                                                                                                                                                                                                                                                                                                                                                                                                                                                                                                                                                                                                                                                                                                                                                                                                                                                                                                                                                                                                                                     | Sabarkantha | 38/5  | 64/1    | 25.60 | 24 Mt |      |
|   |           | Malpur - Meghraj Road.<br>Sh. No.145<br>km : 67/7 to 85/150                                                                                                                                                                                                                                                                                                                                                                                                                                                                                                                                                                                                                                                                                                                                                                                                                                                                                                                                                                                                                                                                                                                                                                                                                                                                                                                                                                                                                                                                                                                                                                                                                                                                                                                                                                                                                                                                                                                                                                                                                                                                   | Sabarkantha | 67/7  | 85/150  | 17.45 | 24 Mt |      |
|   |           | Meghraj to Border Road.<br>Sh.No.146                                                                                                                                                                                                                                                                                                                                                                                                                                                                                                                                                                                                                                                                                                                                                                                                                                                                                                                                                                                                                                                                                                                                                                                                                                                                                                                                                                                                                                                                                                                                                                                                                                                                                                                                                                                                                                                                                                                                                                                                                                                                                          | Sabarkantha | 23/0  | 37/8    | 14.80 | 24 Mt |      |
|   |           | Total                                                                                                                                                                                                                                                                                                                                                                                                                                                                                                                                                                                                                                                                                                                                                                                                                                                                                                                                                                                                                                                                                                                                                                                                                                                                                                                                                                                                                                                                                                                                                                                                                                                                                                                                                                                                                                                                                                                                                                                                                                                                                                                         |             |       |         | 57.85 |       |      |