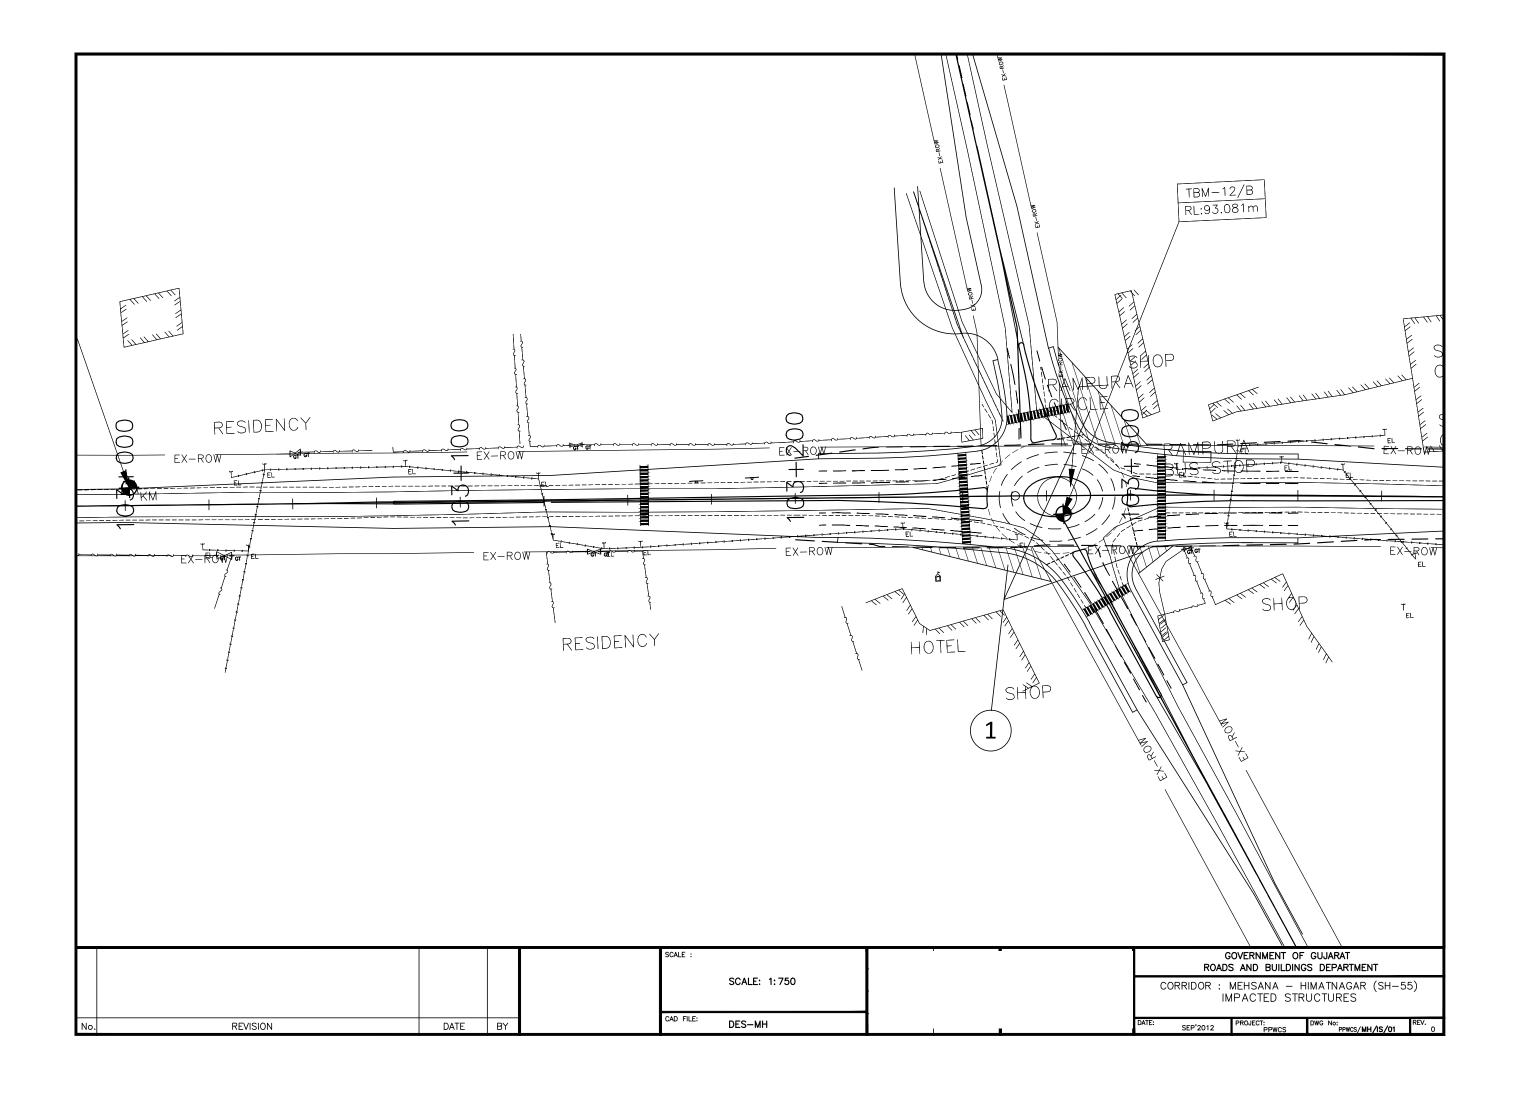

|   |           | E TO THE STATE OF | 10 = 144    | 1 13  | dinage  | 300   | JAW.  | nest |
|---|-----------|-------------------------------------------------------------------------------------------------------------------------------------------------------------------------------------------------------------------------------------------------------------------------------------------------------------------------------------------------------------------------------------------------------------------------------------------------------------------------------------------------------------------------------------------------------------------------------------------------------------------------------------------------------------------------------------------------------------------------------------------------------------------------------------------------------------------------------------------------------------------------------------------------------------------------------------------------------------------------------------------------------------------------------------------------------------------------------------------------------------------------------------------------------------------------------------------------------------------------------------------------------------------------------------------------------------------------------------------------------------------------------------------------------------------------------------------------------------------------------------------------------------------------------------------------------------------------------------------------------------------------------------------------------------------------------------------------------------------------------------------------------------------------------------------------------------------------------------------------------------------------------------------------------------------------------------------------------------------------------------------------------------------------------------------------------------------------------------------------------------------------------|-------------|-------|---------|-------|-------|------|
| ï |           |                                                                                                                                                                                                                                                                                                                                                                                                                                                                                                                                                                                                                                                                                                                                                                                                                                                                                                                                                                                                                                                                                                                                                                                                                                                                                                                                                                                                                                                                                                                                                                                                                                                                                                                                                                                                                                                                                                                                                                                                                                                                                                                               |             | From: | 10      | -     |       |      |
| 1 | 2         | 3                                                                                                                                                                                                                                                                                                                                                                                                                                                                                                                                                                                                                                                                                                                                                                                                                                                                                                                                                                                                                                                                                                                                                                                                                                                                                                                                                                                                                                                                                                                                                                                                                                                                                                                                                                                                                                                                                                                                                                                                                                                                                                                             | 4           | 5     | 6       | Y     | 8     | 9    |
| - | 3<br>8601 | Mohsana - Himatnagar Road.                                                                                                                                                                                                                                                                                                                                                                                                                                                                                                                                                                                                                                                                                                                                                                                                                                                                                                                                                                                                                                                                                                                                                                                                                                                                                                                                                                                                                                                                                                                                                                                                                                                                                                                                                                                                                                                                                                                                                                                                                                                                                                    | Sabarkantha | 147/0 | 163/650 | 16.65 | 30 Mt |      |
| t |           | Total                                                                                                                                                                                                                                                                                                                                                                                                                                                                                                                                                                                                                                                                                                                                                                                                                                                                                                                                                                                                                                                                                                                                                                                                                                                                                                                                                                                                                                                                                                                                                                                                                                                                                                                                                                                                                                                                                                                                                                                                                                                                                                                         |             |       |         | 16,65 |       |      |
| 1 | 5901      | Dhansura Meghraj upto Border                                                                                                                                                                                                                                                                                                                                                                                                                                                                                                                                                                                                                                                                                                                                                                                                                                                                                                                                                                                                                                                                                                                                                                                                                                                                                                                                                                                                                                                                                                                                                                                                                                                                                                                                                                                                                                                                                                                                                                                                                                                                                                  |             |       |         |       |       |      |
|   |           | Dhansura - Malpur Road.<br>Sh No.145<br>Km : 38/5 to 64/1                                                                                                                                                                                                                                                                                                                                                                                                                                                                                                                                                                                                                                                                                                                                                                                                                                                                                                                                                                                                                                                                                                                                                                                                                                                                                                                                                                                                                                                                                                                                                                                                                                                                                                                                                                                                                                                                                                                                                                                                                                                                     | Sabarkantha | 38/5  | 64/1    | 25.60 | 24 Mt |      |
|   |           | Malpur - Meghraj Road.<br>Sh. No.145<br>km : 67/7 to 85/150                                                                                                                                                                                                                                                                                                                                                                                                                                                                                                                                                                                                                                                                                                                                                                                                                                                                                                                                                                                                                                                                                                                                                                                                                                                                                                                                                                                                                                                                                                                                                                                                                                                                                                                                                                                                                                                                                                                                                                                                                                                                   | Sabarkantha | 67/7  | 85/150  | 17.45 | 24 Mt |      |
|   |           | Meghraj to Border Road.<br>Sh.No.146                                                                                                                                                                                                                                                                                                                                                                                                                                                                                                                                                                                                                                                                                                                                                                                                                                                                                                                                                                                                                                                                                                                                                                                                                                                                                                                                                                                                                                                                                                                                                                                                                                                                                                                                                                                                                                                                                                                                                                                                                                                                                          | Sabarkantha | 23/0  | 37/8    | 14.80 | 24 Mt |      |
|   |           | Total                                                                                                                                                                                                                                                                                                                                                                                                                                                                                                                                                                                                                                                                                                                                                                                                                                                                                                                                                                                                                                                                                                                                                                                                                                                                                                                                                                                                                                                                                                                                                                                                                                                                                                                                                                                                                                                                                                                                                                                                                                                                                                                         |             |       |         | 57.85 |       |      |

= 127 0268 2883232

Executive Engineer R & B Division Himatnagar