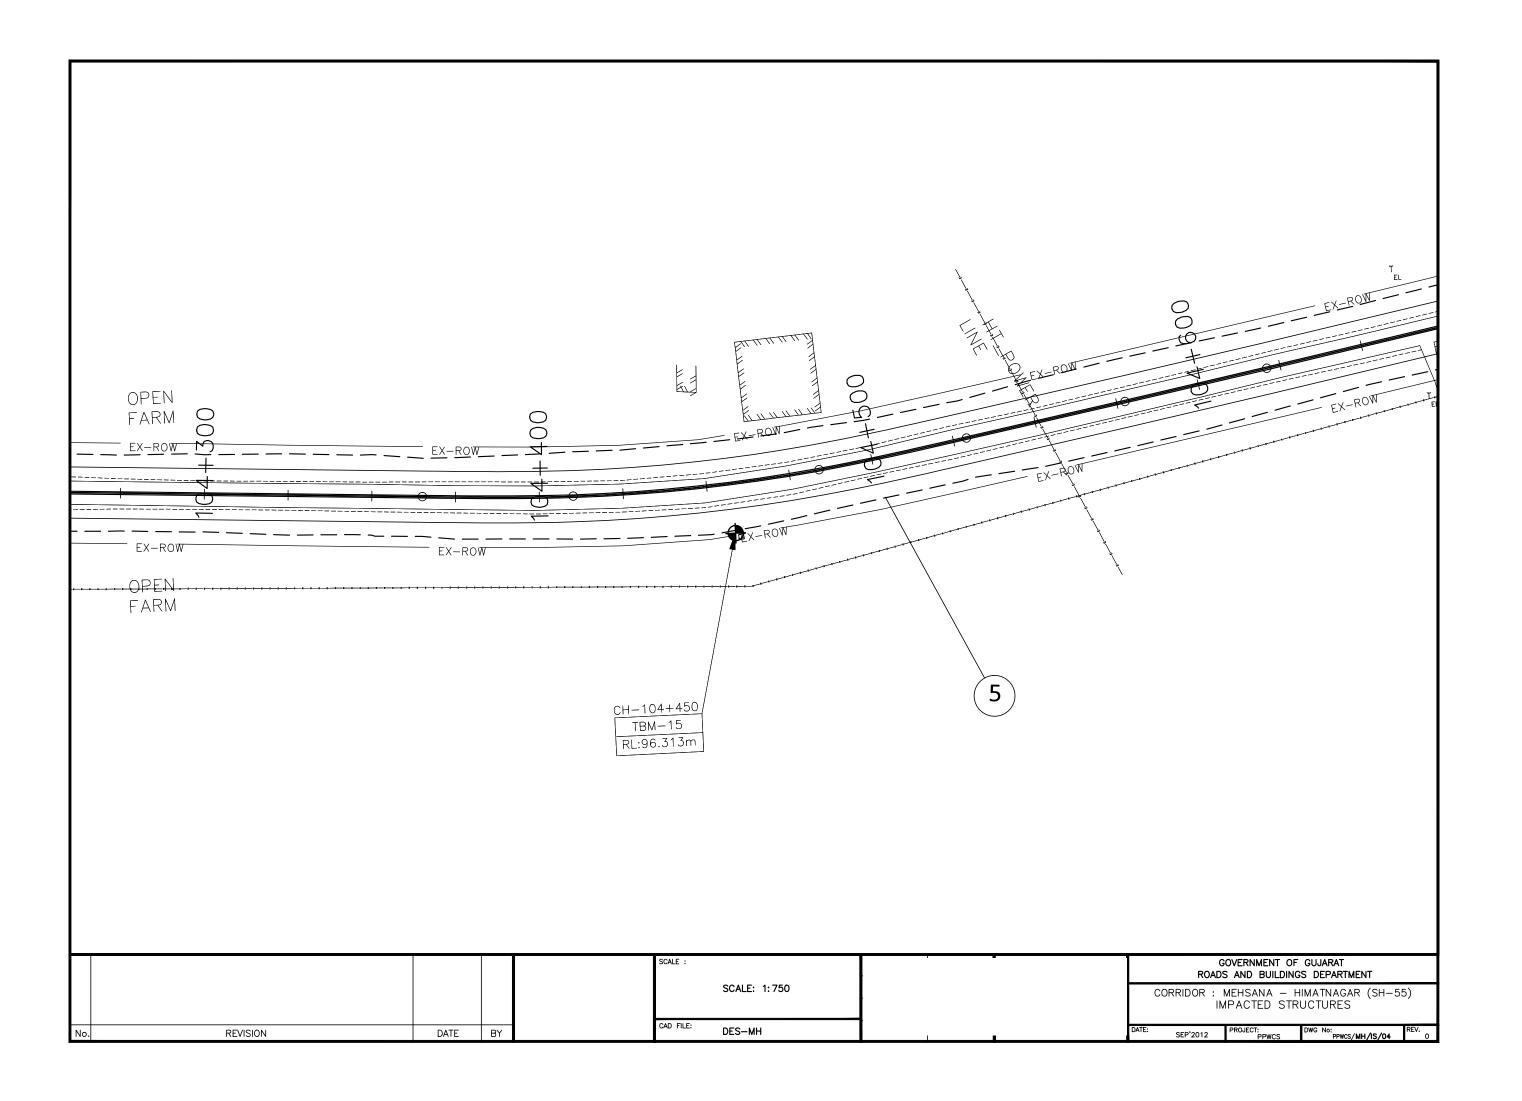

|   |           | E TO THE STATE OF | 10 = 144    | 1 13  | dinage  | 300   | JAW.  | nest |
|---|-----------|-------------------------------------------------------------------------------------------------------------------------------------------------------------------------------------------------------------------------------------------------------------------------------------------------------------------------------------------------------------------------------------------------------------------------------------------------------------------------------------------------------------------------------------------------------------------------------------------------------------------------------------------------------------------------------------------------------------------------------------------------------------------------------------------------------------------------------------------------------------------------------------------------------------------------------------------------------------------------------------------------------------------------------------------------------------------------------------------------------------------------------------------------------------------------------------------------------------------------------------------------------------------------------------------------------------------------------------------------------------------------------------------------------------------------------------------------------------------------------------------------------------------------------------------------------------------------------------------------------------------------------------------------------------------------------------------------------------------------------------------------------------------------------------------------------------------------------------------------------------------------------------------------------------------------------------------------------------------------------------------------------------------------------------------------------------------------------------------------------------------------------|-------------|-------|---------|-------|-------|------|
| ï |           |                                                                                                                                                                                                                                                                                                                                                                                                                                                                                                                                                                                                                                                                                                                                                                                                                                                                                                                                                                                                                                                                                                                                                                                                                                                                                                                                                                                                                                                                                                                                                                                                                                                                                                                                                                                                                                                                                                                                                                                                                                                                                                                               |             | From: | 10      | -     |       |      |
| 1 | 2         | 3                                                                                                                                                                                                                                                                                                                                                                                                                                                                                                                                                                                                                                                                                                                                                                                                                                                                                                                                                                                                                                                                                                                                                                                                                                                                                                                                                                                                                                                                                                                                                                                                                                                                                                                                                                                                                                                                                                                                                                                                                                                                                                                             | 4           | 5     | 6       | Y     | 8     | 9    |
| - | 3<br>8601 | Mohsana - Himatnagar Road.                                                                                                                                                                                                                                                                                                                                                                                                                                                                                                                                                                                                                                                                                                                                                                                                                                                                                                                                                                                                                                                                                                                                                                                                                                                                                                                                                                                                                                                                                                                                                                                                                                                                                                                                                                                                                                                                                                                                                                                                                                                                                                    | Sabarkantha | 147/0 | 163/650 | 16.65 | 30 Mt |      |
| t |           | Total                                                                                                                                                                                                                                                                                                                                                                                                                                                                                                                                                                                                                                                                                                                                                                                                                                                                                                                                                                                                                                                                                                                                                                                                                                                                                                                                                                                                                                                                                                                                                                                                                                                                                                                                                                                                                                                                                                                                                                                                                                                                                                                         |             |       |         | 16,65 |       |      |
| 1 | 5901      | Dhansura Meghraj upto Border                                                                                                                                                                                                                                                                                                                                                                                                                                                                                                                                                                                                                                                                                                                                                                                                                                                                                                                                                                                                                                                                                                                                                                                                                                                                                                                                                                                                                                                                                                                                                                                                                                                                                                                                                                                                                                                                                                                                                                                                                                                                                                  |             |       |         |       |       |      |
|   |           | Dhansura - Malpur Road.<br>Sh No.145<br>Km : 38/5 to 64/1                                                                                                                                                                                                                                                                                                                                                                                                                                                                                                                                                                                                                                                                                                                                                                                                                                                                                                                                                                                                                                                                                                                                                                                                                                                                                                                                                                                                                                                                                                                                                                                                                                                                                                                                                                                                                                                                                                                                                                                                                                                                     | Sabarkantha | 38/5  | 64/1    | 25.60 | 24 Mt |      |
|   |           | Malpur - Meghraj Road.<br>Sh. No.145<br>km : 67/7 to 85/150                                                                                                                                                                                                                                                                                                                                                                                                                                                                                                                                                                                                                                                                                                                                                                                                                                                                                                                                                                                                                                                                                                                                                                                                                                                                                                                                                                                                                                                                                                                                                                                                                                                                                                                                                                                                                                                                                                                                                                                                                                                                   | Sabarkantha | 67/7  | 85/150  | 17.45 | 24 Mt |      |
|   |           | Meghraj to Border Road.<br>Sh.No.146                                                                                                                                                                                                                                                                                                                                                                                                                                                                                                                                                                                                                                                                                                                                                                                                                                                                                                                                                                                                                                                                                                                                                                                                                                                                                                                                                                                                                                                                                                                                                                                                                                                                                                                                                                                                                                                                                                                                                                                                                                                                                          | Sabarkantha | 23/0  | 37/8    | 14.80 | 24 Mt |      |
|   |           | Total                                                                                                                                                                                                                                                                                                                                                                                                                                                                                                                                                                                                                                                                                                                                                                                                                                                                                                                                                                                                                                                                                                                                                                                                                                                                                                                                                                                                                                                                                                                                                                                                                                                                                                                                                                                                                                                                                                                                                                                                                                                                                                                         |             |       |         | 57.85 |       |      |