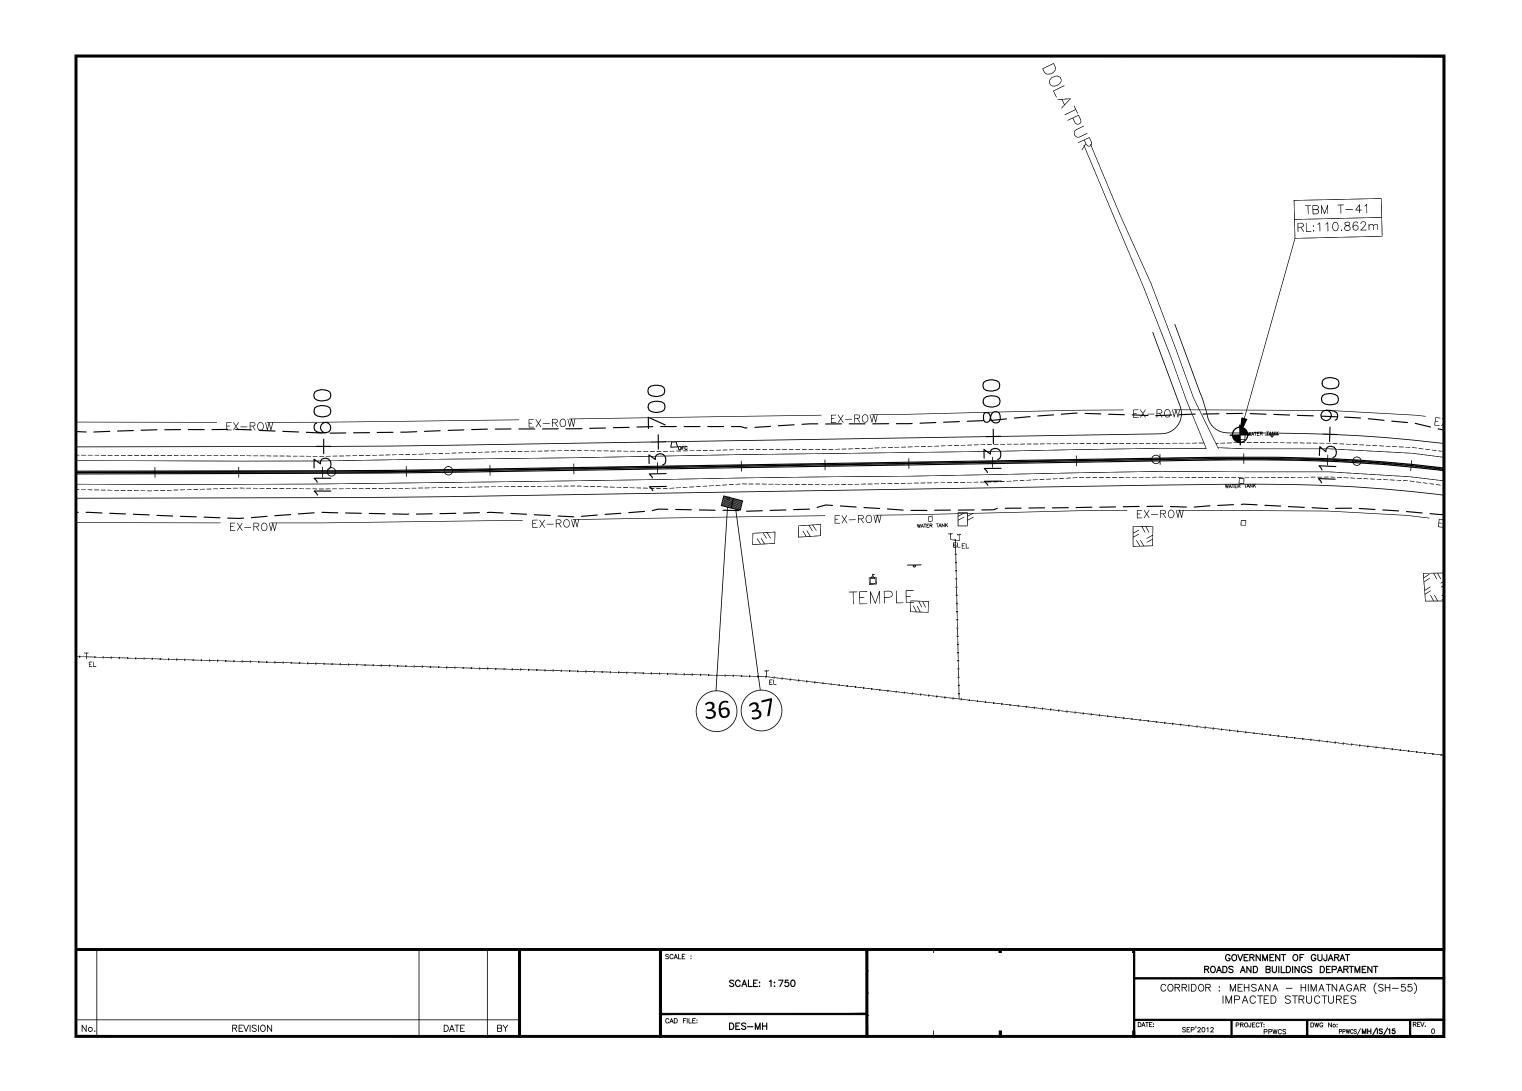

|   |           | E TO THE STATE OF | 10 = 144    | 1 13  | dinage  | 300   | JAW.  | nest |
|---|-----------|-------------------------------------------------------------------------------------------------------------------------------------------------------------------------------------------------------------------------------------------------------------------------------------------------------------------------------------------------------------------------------------------------------------------------------------------------------------------------------------------------------------------------------------------------------------------------------------------------------------------------------------------------------------------------------------------------------------------------------------------------------------------------------------------------------------------------------------------------------------------------------------------------------------------------------------------------------------------------------------------------------------------------------------------------------------------------------------------------------------------------------------------------------------------------------------------------------------------------------------------------------------------------------------------------------------------------------------------------------------------------------------------------------------------------------------------------------------------------------------------------------------------------------------------------------------------------------------------------------------------------------------------------------------------------------------------------------------------------------------------------------------------------------------------------------------------------------------------------------------------------------------------------------------------------------------------------------------------------------------------------------------------------------------------------------------------------------------------------------------------------------|-------------|-------|---------|-------|-------|------|
| ï |           |                                                                                                                                                                                                                                                                                                                                                                                                                                                                                                                                                                                                                                                                                                                                                                                                                                                                                                                                                                                                                                                                                                                                                                                                                                                                                                                                                                                                                                                                                                                                                                                                                                                                                                                                                                                                                                                                                                                                                                                                                                                                                                                               |             | From: | 10      | -     |       |      |
| 1 | 2         | 3                                                                                                                                                                                                                                                                                                                                                                                                                                                                                                                                                                                                                                                                                                                                                                                                                                                                                                                                                                                                                                                                                                                                                                                                                                                                                                                                                                                                                                                                                                                                                                                                                                                                                                                                                                                                                                                                                                                                                                                                                                                                                                                             | 4           | 5     | 6       | Y     | 8     | 9    |
| - | 3<br>8601 | Mohsana - Himatnagar Road.                                                                                                                                                                                                                                                                                                                                                                                                                                                                                                                                                                                                                                                                                                                                                                                                                                                                                                                                                                                                                                                                                                                                                                                                                                                                                                                                                                                                                                                                                                                                                                                                                                                                                                                                                                                                                                                                                                                                                                                                                                                                                                    | Sabarkantha | 147/0 | 163/650 | 16.65 | 30 Mt |      |
| t |           | Total                                                                                                                                                                                                                                                                                                                                                                                                                                                                                                                                                                                                                                                                                                                                                                                                                                                                                                                                                                                                                                                                                                                                                                                                                                                                                                                                                                                                                                                                                                                                                                                                                                                                                                                                                                                                                                                                                                                                                                                                                                                                                                                         |             |       |         | 16,65 |       |      |
| 1 | 5901      | Dhansura Meghraj upto Border                                                                                                                                                                                                                                                                                                                                                                                                                                                                                                                                                                                                                                                                                                                                                                                                                                                                                                                                                                                                                                                                                                                                                                                                                                                                                                                                                                                                                                                                                                                                                                                                                                                                                                                                                                                                                                                                                                                                                                                                                                                                                                  |             |       |         |       |       |      |
|   |           | Dhansura - Malpur Road.<br>Sh No.145<br>Km : 38/5 to 64/1                                                                                                                                                                                                                                                                                                                                                                                                                                                                                                                                                                                                                                                                                                                                                                                                                                                                                                                                                                                                                                                                                                                                                                                                                                                                                                                                                                                                                                                                                                                                                                                                                                                                                                                                                                                                                                                                                                                                                                                                                                                                     | Sabarkantha | 38/5  | 64/1    | 25.60 | 24 Mt |      |
|   |           | Malpur - Meghraj Road.<br>Sh. No.145<br>km : 67/7 to 85/150                                                                                                                                                                                                                                                                                                                                                                                                                                                                                                                                                                                                                                                                                                                                                                                                                                                                                                                                                                                                                                                                                                                                                                                                                                                                                                                                                                                                                                                                                                                                                                                                                                                                                                                                                                                                                                                                                                                                                                                                                                                                   | Sabarkantha | 67/7  | 85/150  | 17.45 | 24 Mt |      |
|   |           | Meghraj to Border Road.<br>Sh.No.146                                                                                                                                                                                                                                                                                                                                                                                                                                                                                                                                                                                                                                                                                                                                                                                                                                                                                                                                                                                                                                                                                                                                                                                                                                                                                                                                                                                                                                                                                                                                                                                                                                                                                                                                                                                                                                                                                                                                                                                                                                                                                          | Sabarkantha | 23/0  | 37/8    | 14.80 | 24 Mt |      |
|   |           | Total                                                                                                                                                                                                                                                                                                                                                                                                                                                                                                                                                                                                                                                                                                                                                                                                                                                                                                                                                                                                                                                                                                                                                                                                                                                                                                                                                                                                                                                                                                                                                                                                                                                                                                                                                                                                                                                                                                                                                                                                                                                                                                                         |             |       |         | 57.85 |       |      |