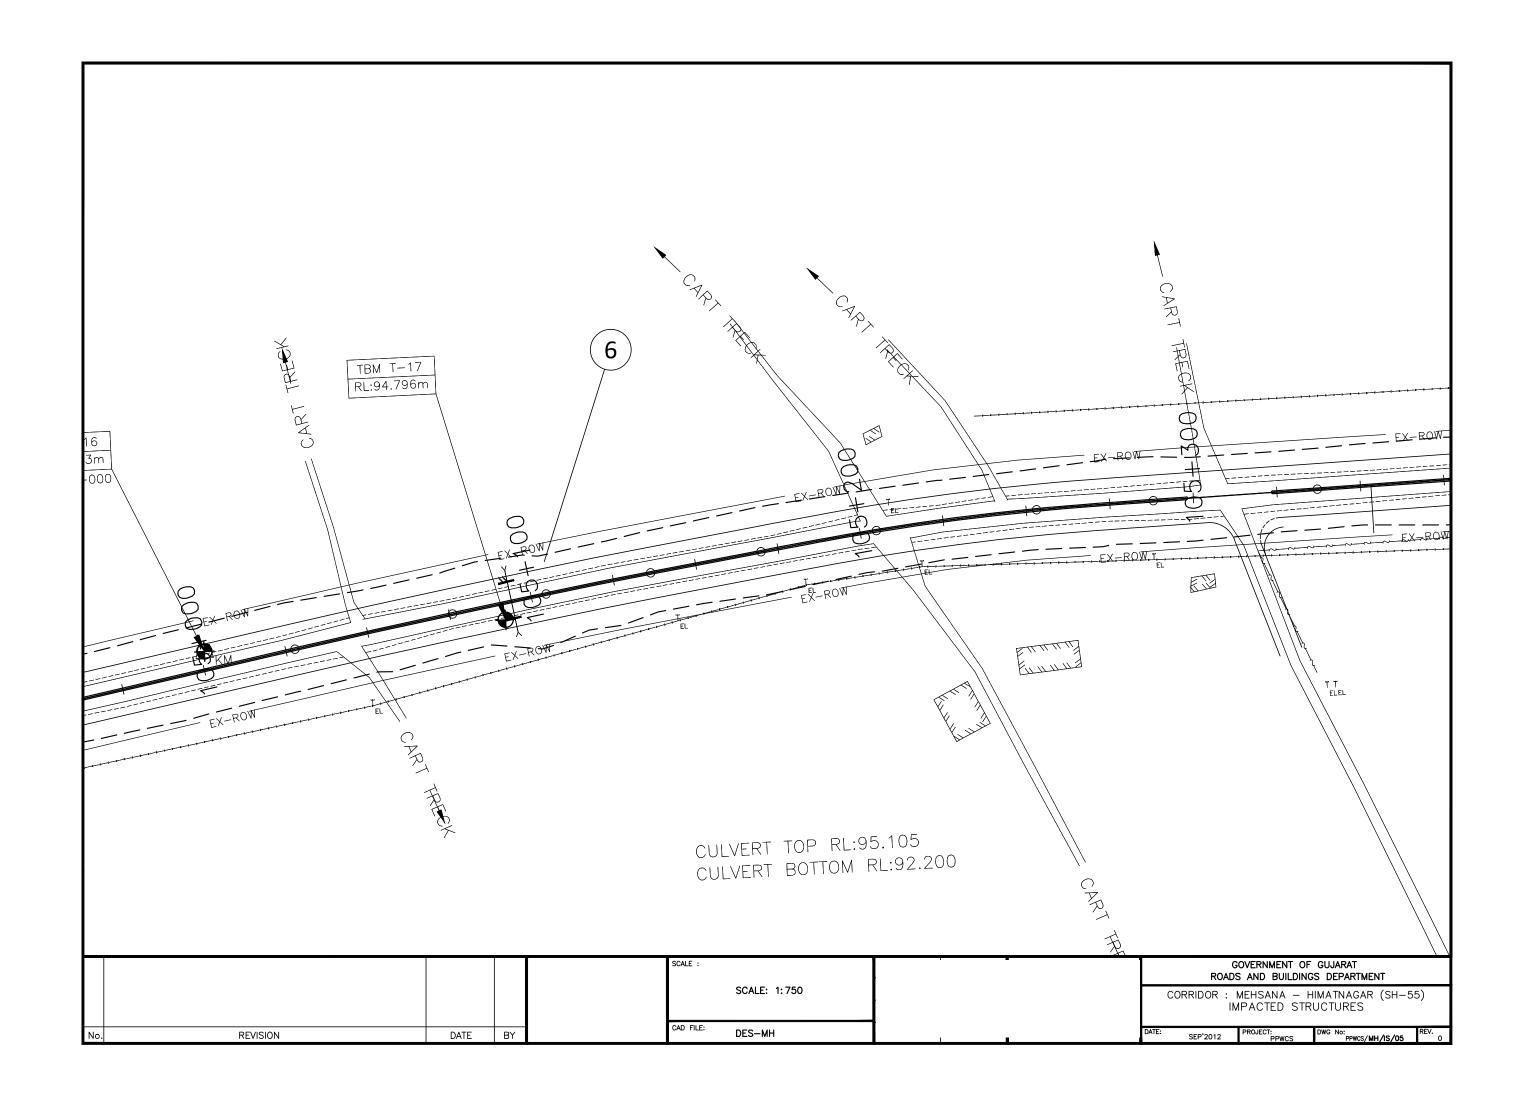

|   |           | E TO THE STATE OF | 10 = 144    | 1 13  | dinage  | 300   | JAW.  | nest |
|---|-----------|-------------------------------------------------------------------------------------------------------------------------------------------------------------------------------------------------------------------------------------------------------------------------------------------------------------------------------------------------------------------------------------------------------------------------------------------------------------------------------------------------------------------------------------------------------------------------------------------------------------------------------------------------------------------------------------------------------------------------------------------------------------------------------------------------------------------------------------------------------------------------------------------------------------------------------------------------------------------------------------------------------------------------------------------------------------------------------------------------------------------------------------------------------------------------------------------------------------------------------------------------------------------------------------------------------------------------------------------------------------------------------------------------------------------------------------------------------------------------------------------------------------------------------------------------------------------------------------------------------------------------------------------------------------------------------------------------------------------------------------------------------------------------------------------------------------------------------------------------------------------------------------------------------------------------------------------------------------------------------------------------------------------------------------------------------------------------------------------------------------------------------|-------------|-------|---------|-------|-------|------|
| ï |           |                                                                                                                                                                                                                                                                                                                                                                                                                                                                                                                                                                                                                                                                                                                                                                                                                                                                                                                                                                                                                                                                                                                                                                                                                                                                                                                                                                                                                                                                                                                                                                                                                                                                                                                                                                                                                                                                                                                                                                                                                                                                                                                               |             | From: | 10      | -     |       |      |
| 1 | 2         | 3                                                                                                                                                                                                                                                                                                                                                                                                                                                                                                                                                                                                                                                                                                                                                                                                                                                                                                                                                                                                                                                                                                                                                                                                                                                                                                                                                                                                                                                                                                                                                                                                                                                                                                                                                                                                                                                                                                                                                                                                                                                                                                                             | 4           | 5     | 6       | Y     | 8     | 9    |
| - | 3<br>8601 | Mohsana - Himatnagar Road.                                                                                                                                                                                                                                                                                                                                                                                                                                                                                                                                                                                                                                                                                                                                                                                                                                                                                                                                                                                                                                                                                                                                                                                                                                                                                                                                                                                                                                                                                                                                                                                                                                                                                                                                                                                                                                                                                                                                                                                                                                                                                                    | Sabarkantha | 147/0 | 163/650 | 16.65 | 30 Mt |      |
| t |           | Total                                                                                                                                                                                                                                                                                                                                                                                                                                                                                                                                                                                                                                                                                                                                                                                                                                                                                                                                                                                                                                                                                                                                                                                                                                                                                                                                                                                                                                                                                                                                                                                                                                                                                                                                                                                                                                                                                                                                                                                                                                                                                                                         |             |       |         | 16,65 |       |      |
| 1 | 5901      | Dhansura Meghraj upto Border                                                                                                                                                                                                                                                                                                                                                                                                                                                                                                                                                                                                                                                                                                                                                                                                                                                                                                                                                                                                                                                                                                                                                                                                                                                                                                                                                                                                                                                                                                                                                                                                                                                                                                                                                                                                                                                                                                                                                                                                                                                                                                  |             |       |         |       |       |      |
|   |           | Dhansura - Malpur Road.<br>Sh No.145<br>Km : 38/5 to 64/1                                                                                                                                                                                                                                                                                                                                                                                                                                                                                                                                                                                                                                                                                                                                                                                                                                                                                                                                                                                                                                                                                                                                                                                                                                                                                                                                                                                                                                                                                                                                                                                                                                                                                                                                                                                                                                                                                                                                                                                                                                                                     | Sabarkantha | 38/5  | 64/1    | 25.60 | 24 Mt |      |
|   |           | Malpur - Meghraj Road.<br>Sh. No.145<br>km : 67/7 to 85/150                                                                                                                                                                                                                                                                                                                                                                                                                                                                                                                                                                                                                                                                                                                                                                                                                                                                                                                                                                                                                                                                                                                                                                                                                                                                                                                                                                                                                                                                                                                                                                                                                                                                                                                                                                                                                                                                                                                                                                                                                                                                   | Sabarkantha | 67/7  | 85/150  | 17.45 | 24 Mt |      |
|   |           | Meghraj to Border Road.<br>Sh.No.146                                                                                                                                                                                                                                                                                                                                                                                                                                                                                                                                                                                                                                                                                                                                                                                                                                                                                                                                                                                                                                                                                                                                                                                                                                                                                                                                                                                                                                                                                                                                                                                                                                                                                                                                                                                                                                                                                                                                                                                                                                                                                          | Sabarkantha | 23/0  | 37/8    | 14.80 | 24 Mt |      |
|   |           | Total                                                                                                                                                                                                                                                                                                                                                                                                                                                                                                                                                                                                                                                                                                                                                                                                                                                                                                                                                                                                                                                                                                                                                                                                                                                                                                                                                                                                                                                                                                                                                                                                                                                                                                                                                                                                                                                                                                                                                                                                                                                                                                                         |             |       |         | 57.85 |       |      |