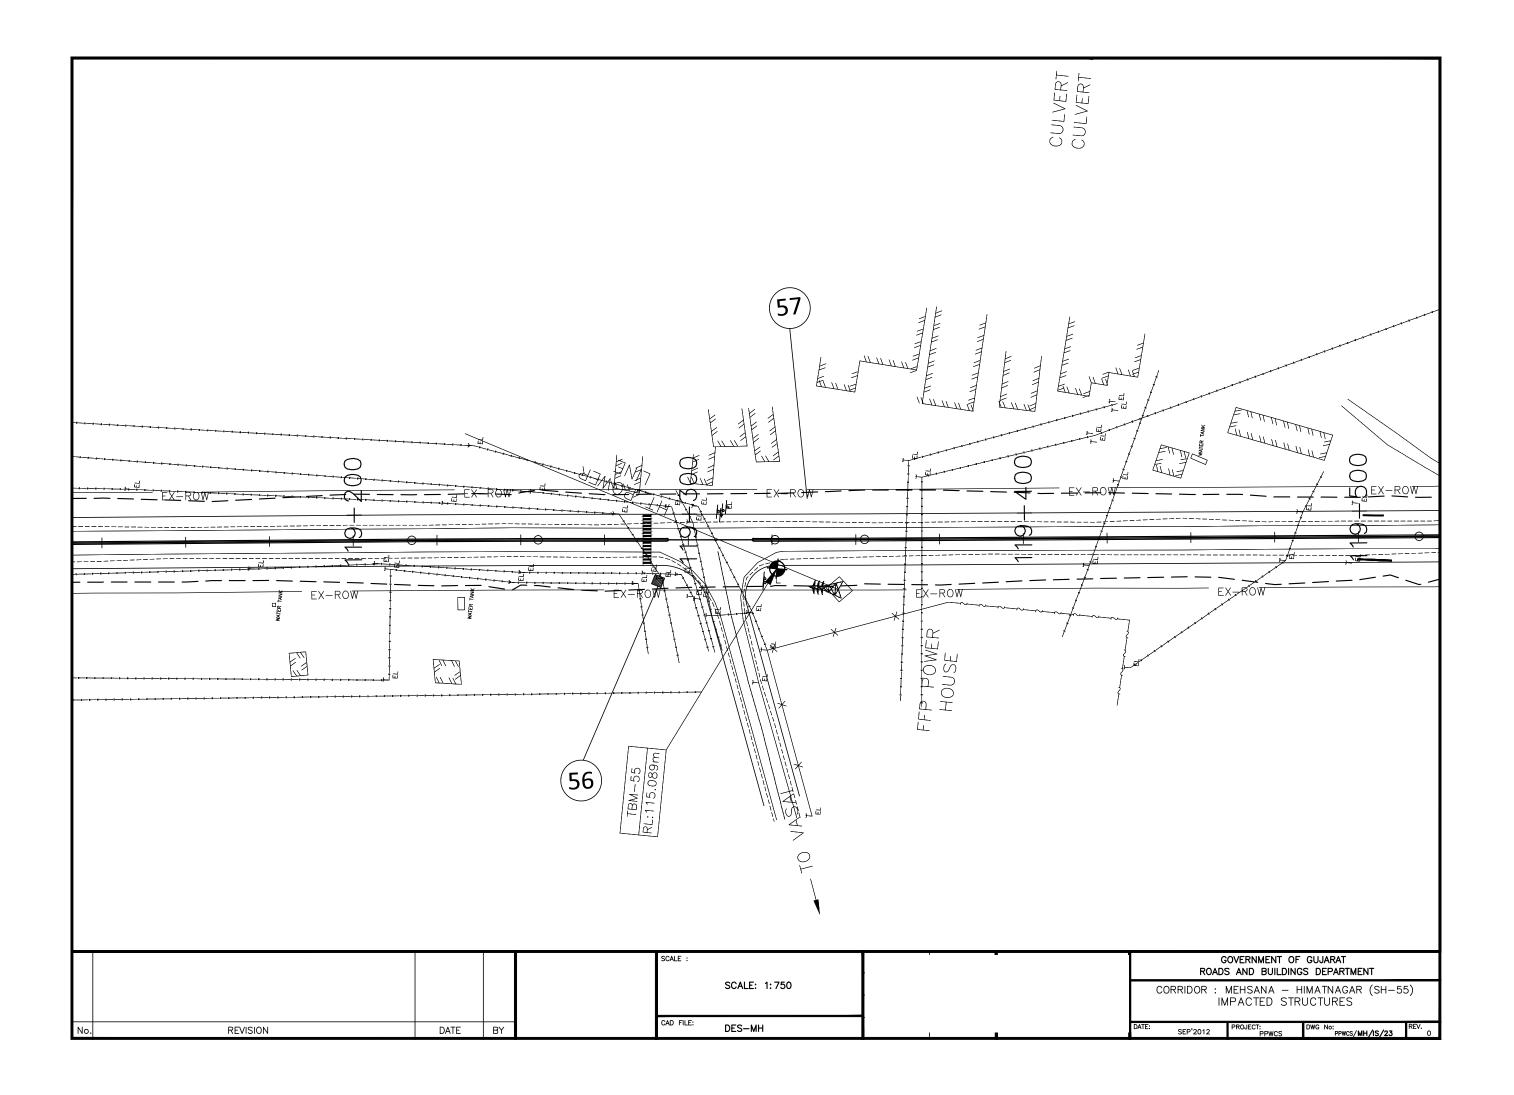

|   |           | E TO THE STATE OF | 10 = 144    | 1 13  | dinage  | 300   | JAW.  | nest |
|---|-----------|-------------------------------------------------------------------------------------------------------------------------------------------------------------------------------------------------------------------------------------------------------------------------------------------------------------------------------------------------------------------------------------------------------------------------------------------------------------------------------------------------------------------------------------------------------------------------------------------------------------------------------------------------------------------------------------------------------------------------------------------------------------------------------------------------------------------------------------------------------------------------------------------------------------------------------------------------------------------------------------------------------------------------------------------------------------------------------------------------------------------------------------------------------------------------------------------------------------------------------------------------------------------------------------------------------------------------------------------------------------------------------------------------------------------------------------------------------------------------------------------------------------------------------------------------------------------------------------------------------------------------------------------------------------------------------------------------------------------------------------------------------------------------------------------------------------------------------------------------------------------------------------------------------------------------------------------------------------------------------------------------------------------------------------------------------------------------------------------------------------------------------|-------------|-------|---------|-------|-------|------|
| ï |           |                                                                                                                                                                                                                                                                                                                                                                                                                                                                                                                                                                                                                                                                                                                                                                                                                                                                                                                                                                                                                                                                                                                                                                                                                                                                                                                                                                                                                                                                                                                                                                                                                                                                                                                                                                                                                                                                                                                                                                                                                                                                                                                               |             | From: | 10      | -     |       |      |
| 1 | 2         | 3                                                                                                                                                                                                                                                                                                                                                                                                                                                                                                                                                                                                                                                                                                                                                                                                                                                                                                                                                                                                                                                                                                                                                                                                                                                                                                                                                                                                                                                                                                                                                                                                                                                                                                                                                                                                                                                                                                                                                                                                                                                                                                                             | 4           | 5     | 6       | Y     | 8     | 9    |
| - | 3<br>8601 | Mohsana - Himatnagar Road.                                                                                                                                                                                                                                                                                                                                                                                                                                                                                                                                                                                                                                                                                                                                                                                                                                                                                                                                                                                                                                                                                                                                                                                                                                                                                                                                                                                                                                                                                                                                                                                                                                                                                                                                                                                                                                                                                                                                                                                                                                                                                                    | Sabarkantha | 147/0 | 163/650 | 16.65 | 30 Mt |      |
| t |           | Total                                                                                                                                                                                                                                                                                                                                                                                                                                                                                                                                                                                                                                                                                                                                                                                                                                                                                                                                                                                                                                                                                                                                                                                                                                                                                                                                                                                                                                                                                                                                                                                                                                                                                                                                                                                                                                                                                                                                                                                                                                                                                                                         |             |       |         | 16,65 |       |      |
| 1 | 5901      | Dhansura Meghraj upto Border                                                                                                                                                                                                                                                                                                                                                                                                                                                                                                                                                                                                                                                                                                                                                                                                                                                                                                                                                                                                                                                                                                                                                                                                                                                                                                                                                                                                                                                                                                                                                                                                                                                                                                                                                                                                                                                                                                                                                                                                                                                                                                  |             |       |         |       |       |      |
|   |           | Dhansura - Malpur Road.<br>Sh No.145<br>Km : 38/5 to 64/1                                                                                                                                                                                                                                                                                                                                                                                                                                                                                                                                                                                                                                                                                                                                                                                                                                                                                                                                                                                                                                                                                                                                                                                                                                                                                                                                                                                                                                                                                                                                                                                                                                                                                                                                                                                                                                                                                                                                                                                                                                                                     | Sabarkantha | 38/5  | 64/1    | 25.60 | 24 Mt |      |
|   |           | Malpur - Meghraj Road.<br>Sh. No.145<br>km : 67/7 to 85/150                                                                                                                                                                                                                                                                                                                                                                                                                                                                                                                                                                                                                                                                                                                                                                                                                                                                                                                                                                                                                                                                                                                                                                                                                                                                                                                                                                                                                                                                                                                                                                                                                                                                                                                                                                                                                                                                                                                                                                                                                                                                   | Sabarkantha | 67/7  | 85/150  | 17.45 | 24 Mt |      |
|   |           | Meghraj to Border Road.<br>Sh.No.146                                                                                                                                                                                                                                                                                                                                                                                                                                                                                                                                                                                                                                                                                                                                                                                                                                                                                                                                                                                                                                                                                                                                                                                                                                                                                                                                                                                                                                                                                                                                                                                                                                                                                                                                                                                                                                                                                                                                                                                                                                                                                          | Sabarkantha | 23/0  | 37/8    | 14.80 | 24 Mt |      |
|   |           | Total                                                                                                                                                                                                                                                                                                                                                                                                                                                                                                                                                                                                                                                                                                                                                                                                                                                                                                                                                                                                                                                                                                                                                                                                                                                                                                                                                                                                                                                                                                                                                                                                                                                                                                                                                                                                                                                                                                                                                                                                                                                                                                                         |             |       |         | 57.85 |       |      |