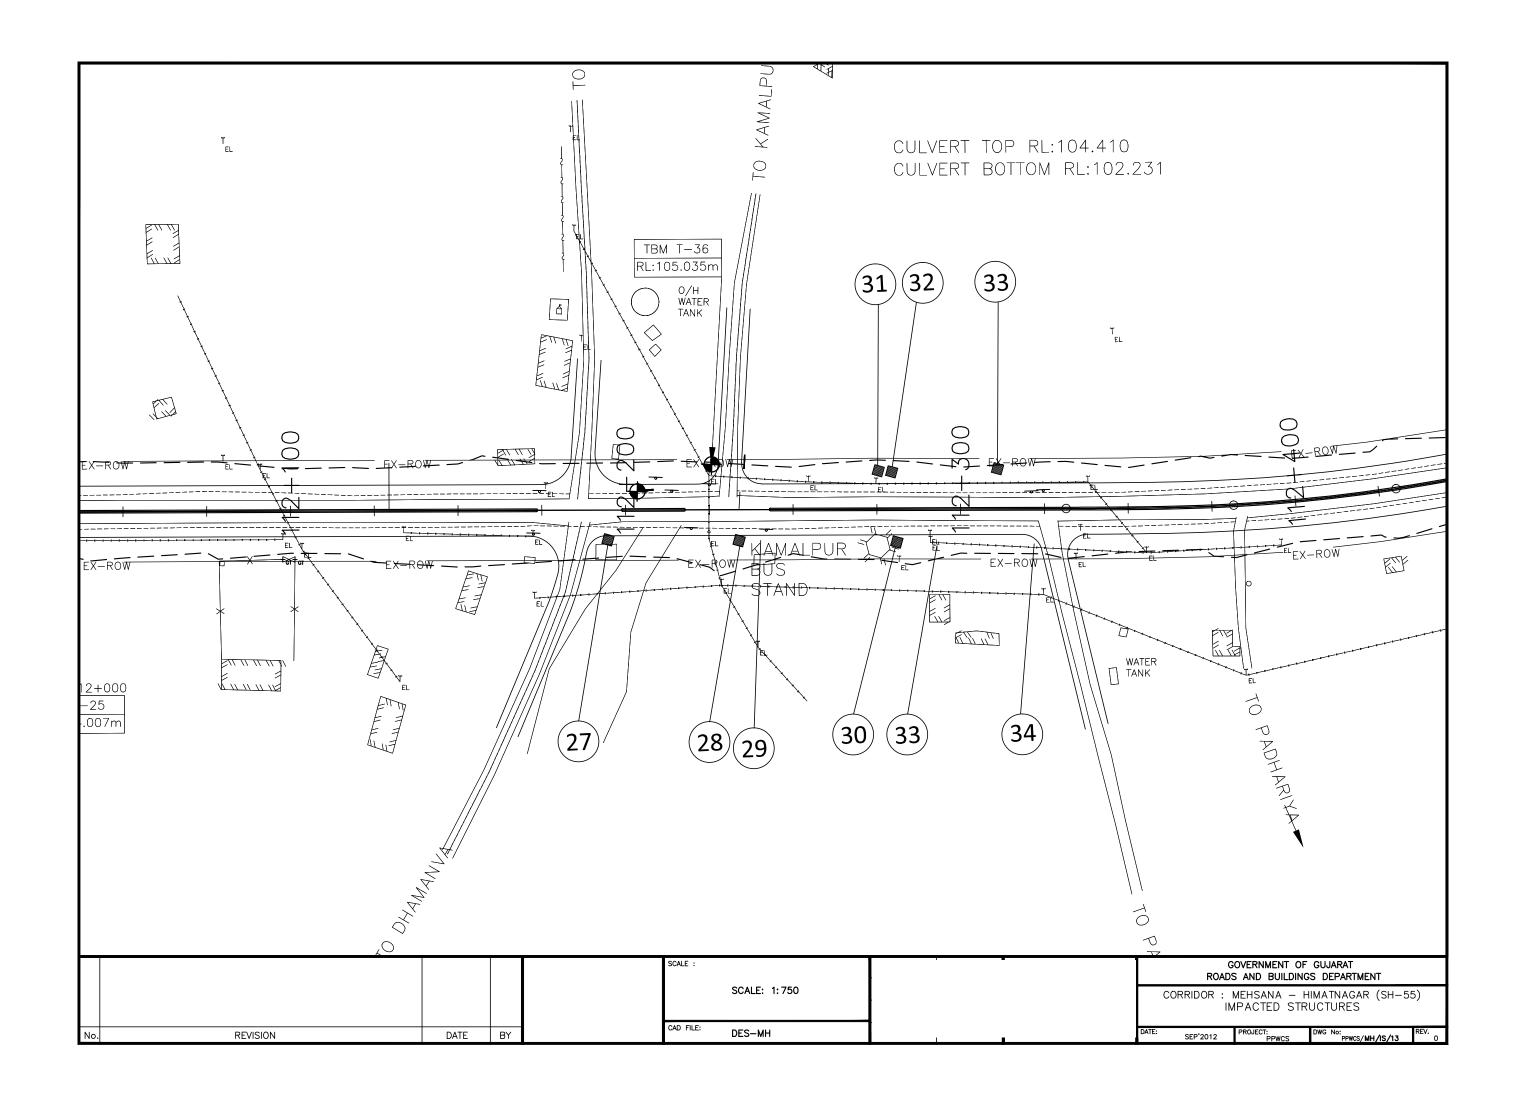

|   |           | E TO THE STATE OF | 10 = 144    | 1 13  | dinage  | 300   | JAW.  | nest |
|---|-----------|-------------------------------------------------------------------------------------------------------------------------------------------------------------------------------------------------------------------------------------------------------------------------------------------------------------------------------------------------------------------------------------------------------------------------------------------------------------------------------------------------------------------------------------------------------------------------------------------------------------------------------------------------------------------------------------------------------------------------------------------------------------------------------------------------------------------------------------------------------------------------------------------------------------------------------------------------------------------------------------------------------------------------------------------------------------------------------------------------------------------------------------------------------------------------------------------------------------------------------------------------------------------------------------------------------------------------------------------------------------------------------------------------------------------------------------------------------------------------------------------------------------------------------------------------------------------------------------------------------------------------------------------------------------------------------------------------------------------------------------------------------------------------------------------------------------------------------------------------------------------------------------------------------------------------------------------------------------------------------------------------------------------------------------------------------------------------------------------------------------------------------|-------------|-------|---------|-------|-------|------|
| ï |           |                                                                                                                                                                                                                                                                                                                                                                                                                                                                                                                                                                                                                                                                                                                                                                                                                                                                                                                                                                                                                                                                                                                                                                                                                                                                                                                                                                                                                                                                                                                                                                                                                                                                                                                                                                                                                                                                                                                                                                                                                                                                                                                               |             | From: | 10      | -     |       |      |
| 1 | 2         | 3                                                                                                                                                                                                                                                                                                                                                                                                                                                                                                                                                                                                                                                                                                                                                                                                                                                                                                                                                                                                                                                                                                                                                                                                                                                                                                                                                                                                                                                                                                                                                                                                                                                                                                                                                                                                                                                                                                                                                                                                                                                                                                                             | 4           | 5     | 6       | Y     | 8     | 9    |
| - | 3<br>8601 | Mohsana - Himatnagar Road.                                                                                                                                                                                                                                                                                                                                                                                                                                                                                                                                                                                                                                                                                                                                                                                                                                                                                                                                                                                                                                                                                                                                                                                                                                                                                                                                                                                                                                                                                                                                                                                                                                                                                                                                                                                                                                                                                                                                                                                                                                                                                                    | Sabarkantha | 147/0 | 163/650 | 16.65 | 30 Mt |      |
| t |           | Total                                                                                                                                                                                                                                                                                                                                                                                                                                                                                                                                                                                                                                                                                                                                                                                                                                                                                                                                                                                                                                                                                                                                                                                                                                                                                                                                                                                                                                                                                                                                                                                                                                                                                                                                                                                                                                                                                                                                                                                                                                                                                                                         |             |       |         | 16,65 |       |      |
| 1 | 5901      | Dhansura Meghraj upto Border                                                                                                                                                                                                                                                                                                                                                                                                                                                                                                                                                                                                                                                                                                                                                                                                                                                                                                                                                                                                                                                                                                                                                                                                                                                                                                                                                                                                                                                                                                                                                                                                                                                                                                                                                                                                                                                                                                                                                                                                                                                                                                  |             |       |         |       |       |      |
|   |           | Dhansura - Malpur Road.<br>Sh No.145<br>Km : 38/5 to 64/1                                                                                                                                                                                                                                                                                                                                                                                                                                                                                                                                                                                                                                                                                                                                                                                                                                                                                                                                                                                                                                                                                                                                                                                                                                                                                                                                                                                                                                                                                                                                                                                                                                                                                                                                                                                                                                                                                                                                                                                                                                                                     | Sabarkantha | 38/5  | 64/1    | 25.60 | 24 Mt |      |
|   |           | Malpur - Meghraj Road.<br>Sh. No.145<br>km : 67/7 to 85/150                                                                                                                                                                                                                                                                                                                                                                                                                                                                                                                                                                                                                                                                                                                                                                                                                                                                                                                                                                                                                                                                                                                                                                                                                                                                                                                                                                                                                                                                                                                                                                                                                                                                                                                                                                                                                                                                                                                                                                                                                                                                   | Sabarkantha | 67/7  | 85/150  | 17.45 | 24 Mt |      |
|   |           | Meghraj to Border Road.<br>Sh.No.146                                                                                                                                                                                                                                                                                                                                                                                                                                                                                                                                                                                                                                                                                                                                                                                                                                                                                                                                                                                                                                                                                                                                                                                                                                                                                                                                                                                                                                                                                                                                                                                                                                                                                                                                                                                                                                                                                                                                                                                                                                                                                          | Sabarkantha | 23/0  | 37/8    | 14.80 | 24 Mt |      |
|   |           | Total                                                                                                                                                                                                                                                                                                                                                                                                                                                                                                                                                                                                                                                                                                                                                                                                                                                                                                                                                                                                                                                                                                                                                                                                                                                                                                                                                                                                                                                                                                                                                                                                                                                                                                                                                                                                                                                                                                                                                                                                                                                                                                                         |             |       |         | 57.85 |       |      |